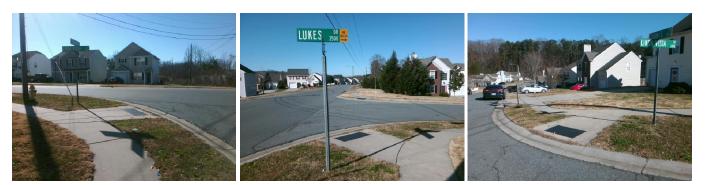

## Access Compliance Report Public Rights-of-Way (Curb Ramps)

| Intersection ID: 43581 Main St          | Main Street: LUKES_DR                                                         |                        | eet:                                      | LINDA_VISTA_LN        | Location: | E                           |                             |       |
|-----------------------------------------|-------------------------------------------------------------------------------|------------------------|-------------------------------------------|-----------------------|-----------|-----------------------------|-----------------------------|-------|
| ADA ID: 869E005D1DC8 Ramp T             | Ramp Type: PerpDiag                                                           |                        | Initial Pass/Fail: Fail Overall Complianc |                       |           | nce: N                      | o Severity Score:           | 30    |
| Codes/Mitigation Info/Possible Solution |                                                                               |                        | Field Measurements/Component Compliance   |                       |           |                             |                             |       |
|                                         | Possible Solutions:                                                           | Compliance Description |                                           |                       | Data      | Data Compliance Description |                             |       |
|                                         | Remove & Replace Curb Ramp Wir<br>Two New Directional Ramps or<br>Equivalent. | ith N/                 | / <b>A</b>                                | Ramp Length (in)      | 90.0      | Yes                         | Ramp Slope (%)              | 5.3   |
|                                         |                                                                               | N                      | o                                         | Ramp Width (in)       | 33.0      | No                          | Ramp XSlope (%)             | 5.5   |
|                                         |                                                                               | N/                     | Α                                         | Flare Type LT         | N/A       | N/A                         | Flare Type RT               | N/A   |
|                                         |                                                                               | N/                     | /A                                        | Flare Slope LT (%)    | N/A       | N/A                         | Flare Slope RT (%)          | N/A   |
|                                         |                                                                               | N/                     | /A                                        | Flare Traversable LT? | N/A       | N/A                         | Flare Traversable RT?       | N/A   |
|                                         |                                                                               | N/                     | /A                                        | Landing Length (in)   | N/A       | N/A                         | DWS Provided?               | N/A   |
|                                         | Surveyor Notes:                                                               | N/                     | /A                                        | Landing Width (in)    | N/A       | N/A                         | DWS Contrast?               | N/A   |
|                                         | N/A                                                                           | N/                     | / <b>A</b>                                | Landing Slope (%)     | N/A       | N/A                         | DWS Length (in)             | N/A   |
|                                         |                                                                               | N/                     | /A                                        | Landing X Slope (%)   | N/A       | N/A                         | DWS Full Width?             | N/A   |
|                                         |                                                                               | N/                     | /A                                        | Landing Curb? (Y/N)   | N/A       | N/A                         | DWS Offset (in)             | N/A   |
|                                         |                                                                               | N/                     | / <b>A</b>                                | Shared Landing?       | N/A       |                             |                             |       |
|                                         | PROW/ADA:                                                                     | N/                     | /A                                        | Gutter Ponding?       | N/A       | N/A                         | Gutter Slope (%)            | N/A   |
|                                         | Not Found, R304.5.1, R304.5.3                                                 | N/                     | Α                                         | Gutter Lip Ht (in)    | N/A       | N/A                         | Gutter X Slope (%)          | N/A   |
|                                         |                                                                               | N/                     | /A                                        | Painted X Walk1?      | No        | N/A                         | Painted X Walk2?            | No    |
|                                         |                                                                               |                        |                                           | X Walk 1 Direction    | To NW     |                             | X Walk 2 Direction          | To SW |
|                                         |                                                                               | N/                     | /A                                        | X Walk 1 Width (in)   | N/A       | N/A                         | X Walk 2 Width (in)         | N/A   |
| Street 1 Name LUKES DR                  |                                                                               |                        |                                           | X Walk 1 Slope (%)    | 0.1       |                             | X Walk 2 Slope (%)          | 3.0   |
| Stop Condition-Street 2 StopSign        |                                                                               |                        |                                           | X Walk 1 X Slope (%)  | 3.6       |                             | X Walk 2 X Slope (%)        | 1.8   |
| Street 2 Name LINDA VISTA LN            |                                                                               | N/                     | /A                                        | Ramp inside XWalk1?   | N/A       | N/A                         | Ramp inside XWalk2?         | N/A   |
| Stop Condition-Street 1 None            |                                                                               |                        |                                           | Road Slope (%)        | 3.2       | N/A                         | Clear Space?                | N/A   |
|                                         |                                                                               |                        |                                           | Road X Slope (%)      | 0.3       | N/A                         | Clear Space to XWalk (in)   | N/A   |
|                                         |                                                                               | N                      | / <b>A</b>                                | Any Obstructions?     | N/A       | N/A                         | Storm Grate/Utility Hazard? | N/A   |
|                                         | Total Cost: \$ 32                                                             | 200.00                 |                                           | Obstruction Type      |           |                             | Storm Grate/Utility Type    |       |
|                                         |                                                                               |                        |                                           |                       | N/A       |                             |                             | N/A   |