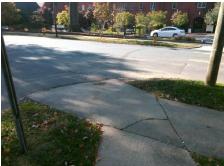

## Field Measurements/Component Compliance

Street 1 Name E 7TH ST
Stop Condition-Street 2 None
Street 2 Name BEAUMONT AV
Stop Condition-Street 1 StopSign

Possible Solutions:

Remove & Replace Curb Ramp With
Two New Directional Ramps or
Equivalent.

Surveyor Notes:

N/A

PROW/ADA:

R304.2.2, R304.5.3

Total Cost: \$ 3200.00

| Compliance Description |                       | Data  | Comp | liance Description          | Data  |
|------------------------|-----------------------|-------|------|-----------------------------|-------|
| N/A                    | Ramp Length (in)      | 87.0  | No   | Ramp Slope (%)              | 8.8   |
| Yes                    | Ramp Width (in)       | 95.0  | No   | Ramp XSlope (%)             | 4.2   |
| N/A                    | Flare Type LT         | N/A   | N/A  | Flare Type RT               | N/A   |
| N/A                    | Flare Slope LT (%)    | N/A   | N/A  | Flare Slope RT (%)          | N/A   |
| N/A                    | Flare Traversable LT? | N/A   | N/A  | Flare Traversable RT?       | N/A   |
| N/A                    | Landing Length (in)   | N/A   | N/A  | DWS Provided?               | N/A   |
| N/A                    | Landing Width (in)    | N/A   | N/A  | DWS Contrast?               | N/A   |
| N/A                    | Landing Slope (%)     | N/A   | N/A  | DWS Length (in)             | N/A   |
| N/A                    | Landing X Slope (%)   | N/A   | N/A  | DWS Full Width?             | N/A   |
| N/A                    | Landing Curb? (Y/N)   | N/A   | N/A  | DWS Offset (in)             | N/A   |
| N/A                    | Shared Landing?       | N/A   |      |                             |       |
| N/A                    | Gutter Ponding?       | N/A   | N/A  | Gutter Slope (%)            | N/A   |
| N/A                    | Gutter Lip Ht (in)    | 1.0   | N/A  | Gutter X Slope (%)          | N/A   |
| N/A                    | Painted X Walk1?      | No    | N/A  | Painted X Walk2?            | No    |
|                        | X Walk 1 Direction    | To SW |      | X Walk 2 Direction          | To SE |
| N/A                    | X Walk 1 Width (in)   | N/A   | N/A  | X Walk 2 Width (in)         | N/A   |
|                        | X Walk 1 Slope (%)    | 0.9   |      | X Walk 2 Slope (%)          | 4.6   |
|                        | X Walk 1 X Slope (%)  | 2.3   |      | X Walk 2 X Slope (%)        | 2.0   |
| N/A                    | Ramp inside XWalk1?   | N/A   | N/A  | Ramp inside XWalk2?         | N/A   |
|                        | Road Slope (%)        | 4.0   | N/A  | Clear Space?                | N/A   |
|                        | Road X Slope (%)      | 3.7   | N/A  | Clear Space to XWalk (in)   | N/A   |
| N/A                    | Any Obstructions?     | N/A   | N/A  | Storm Grate/Utility Hazard? | N/A   |
|                        | Obstruction Type      |       |      | Storm Grate/Utility Type    |       |
|                        |                       | N/A   |      |                             | N/A   |