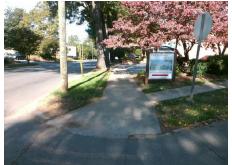

## Field Measurements/Component Compliance

Street 1 Name E 7TH ST
Stop Condition-Street 2 None
Street 2 Name BEAUMONT AV
Stop Condition-Street 1 StopSign

Possible Solutions:

Remove & Replace Curb Ramp With
Two New Directional Ramps or
Equivalent.

Surveyor Notes:

N/A

PROW/ADA:

R304.2.2, R304.5.3

Total Cost: \$ 3200.00

| Compliance Description |                       | Data  | Comp | liance Description          | Data  |
|------------------------|-----------------------|-------|------|-----------------------------|-------|
| N/A                    | Ramp Length (in)      | 87.0  | No   | Ramp Slope (%)              | 8.8   |
| Yes                    | Ramp Width (in)       | 95.0  | No   | Ramp XSlope (%)             | 4.2   |
| N/A                    | Flare Type LT         | N/A   | N/A  | Flare Type RT               | N/A   |
| N/A                    | Flare Slope LT (%)    | N/A   | N/A  | Flare Slope RT (%)          | N/A   |
| N/A                    | Flare Traversable LT? | N/A   | N/A  | Flare Traversable RT?       | N/A   |
| N/A                    | Landing Length (in)   | N/A   | N/A  | DWS Provided?               | N/A   |
| N/A                    | Landing Width (in)    | N/A   | N/A  | DWS Contrast?               | N/A   |
| N/A                    | Landing Slope (%)     | N/A   | N/A  | DWS Length (in)             | N/A   |
| N/A                    | Landing X Slope (%)   | N/A   | N/A  | DWS Full Width?             | N/A   |
| N/A                    | Landing Curb? (Y/N)   | N/A   | N/A  | DWS Offset (in)             | N/A   |
| N/A                    | Shared Landing?       | N/A   |      |                             |       |
| N/A                    | Gutter Ponding?       | N/A   | N/A  | Gutter Slope (%)            | N/A   |
| N/A                    | Gutter Lip Ht (in)    | 1.0   | N/A  | Gutter X Slope (%)          | N/A   |
| N/A                    | Painted X Walk1?      | No    | N/A  | Painted X Walk2?            | No    |
|                        | X Walk 1 Direction    | To SW |      | X Walk 2 Direction          | To SE |
| N/A                    | X Walk 1 Width (in)   | N/A   | N/A  | X Walk 2 Width (in)         | N/A   |
|                        | X Walk 1 Slope (%)    | 0.9   |      | X Walk 2 Slope (%)          | 4.6   |
|                        | X Walk 1 X Slope (%)  | 2.3   |      | X Walk 2 X Slope (%)        | 2.0   |
| N/A                    | Ramp inside XWalk1?   | N/A   | N/A  | Ramp inside XWalk2?         | N/A   |
|                        | Road Slope (%)        | 4.0   | N/A  | Clear Space?                | N/A   |
|                        | Road X Slope (%)      | 3.7   | N/A  | Clear Space to XWalk (in)   | N/A   |
| N/A                    | Any Obstructions?     | N/A   | N/A  | Storm Grate/Utility Hazard? | N/A   |
|                        | Obstruction Type      |       |      | Storm Grate/Utility Type    |       |
|                        |                       | N/A   |      |                             | N/A   |