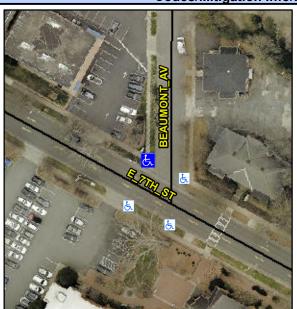

## Access Compliance Report Public Rights-of-Way (Curb Ramps)

Intersection ID: 13520 Main Street: E\_7TH\_ST Cross Street: BEAUMONT\_AV Location: N

ADA ID: 869E756E3D59 Ramp Type: PerpDiag Initial Pass/Fail: Fail Overall Compliance: No Severity Score: 13.75

## Field Measurements/Component Compliance

Street 1 Name E 7TH ST
Stop Condition-Street 2 None
Street 2 Name BEAUMONT AV
Stop Condition-Street 1 StopSign

Possible Solutions:

Remove & Replace Curb Ramp With
Two New Directional Ramps or
Equivalent.