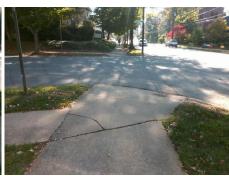

## Field Measurements/Component Compliance

Street 1 Name E 7TH ST
Stop Condition-Street 2 None
Street 2 Name BEAUMONT AV
Stop Condition-Street 1 StopSign

Possible Solutions:

Remove & Replace Curb Ramp With
Two New Directional Ramps or
Equivalent.

Surveyor Notes:

N/A

PROW/ADA:

R304.2.2, R304.5.3

Total Cost: \$ 3200.00

| Compliance Description |                       | Data  | Comp | liance Description          | Data  |
|------------------------|-----------------------|-------|------|-----------------------------|-------|
| N/A                    | Ramp Length (in)      | 87.0  | No   | Ramp Slope (%)              | 8.8   |
| Yes                    | Ramp Width (in)       | 95.0  | No   | Ramp XSlope (%)             | 4.2   |
| N/A                    | Flare Type LT         | N/A   | N/A  | Flare Type RT               | N/A   |
| N/A                    | Flare Slope LT (%)    | N/A   | N/A  | Flare Slope RT (%)          | N/A   |
| N/A                    | Flare Traversable LT? | N/A   | N/A  | Flare Traversable RT?       | N/A   |
| N/A                    | Landing Length (in)   | N/A   | N/A  | DWS Provided?               | N/A   |
| N/A                    | Landing Width (in)    | N/A   | N/A  | DWS Contrast?               | N/A   |
| N/A                    | Landing Slope (%)     | N/A   | N/A  | DWS Length (in)             | N/A   |
| N/A                    | Landing X Slope (%)   | N/A   | N/A  | DWS Full Width?             | N/A   |
| N/A                    | Landing Curb? (Y/N)   | N/A   | N/A  | DWS Offset (in)             | N/A   |
| N/A                    | Shared Landing?       | N/A   |      |                             |       |
| N/A                    | Gutter Ponding?       | N/A   | N/A  | Gutter Slope (%)            | N/A   |
| N/A                    | Gutter Lip Ht (in)    | 1.0   | N/A  | Gutter X Slope (%)          | N/A   |
| N/A                    | Painted X Walk1?      | No    | N/A  | Painted X Walk2?            | No    |
|                        | X Walk 1 Direction    | To SW |      | X Walk 2 Direction          | To SE |
| N/A                    | X Walk 1 Width (in)   | N/A   | N/A  | X Walk 2 Width (in)         | N/A   |
|                        | X Walk 1 Slope (%)    | 0.9   |      | X Walk 2 Slope (%)          | 4.6   |
|                        | X Walk 1 X Slope (%)  | 2.3   |      | X Walk 2 X Slope (%)        | 2.0   |
| N/A                    | Ramp inside XWalk1?   | N/A   | N/A  | Ramp inside XWalk2?         | N/A   |
|                        | Road Slope (%)        | 4.0   | N/A  | Clear Space?                | N/A   |
|                        | Road X Slope (%)      | 3.7   | N/A  | Clear Space to XWalk (in)   | N/A   |
| N/A                    | Any Obstructions?     | N/A   | N/A  | Storm Grate/Utility Hazard? | N/A   |
|                        | Obstruction Type      |       |      | Storm Grate/Utility Type    |       |
|                        |                       | N/A   |      |                             | N/A   |