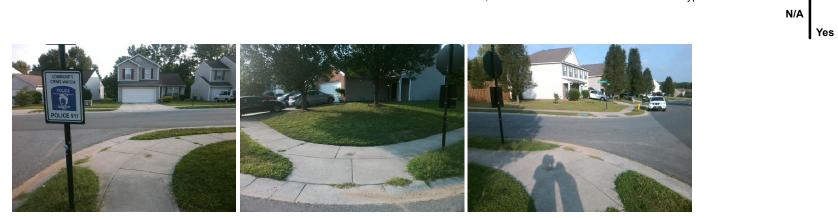

## Access Compliance Report Public Rights-of-Way (Curb Ramps)

| Intersection ID: 31853                  | ction ID: 31853 Main Street: TIBBLE_CREEK_WY |                                                                               |        | Cross Street: WATERLEAF_LN                   |                       |       |                             | Location:                   | SE    |
|-----------------------------------------|----------------------------------------------|-------------------------------------------------------------------------------|--------|----------------------------------------------|-----------------------|-------|-----------------------------|-----------------------------|-------|
| ADA ID: 869FA142DABA                    | A Ramp Type: PerpDiag                        |                                                                               |        | nitial Pass/Fail: Fail Overall Compliance: N |                       |       |                             | o Severity Score:           | 12.5  |
| Codes/Mitigation Info/Possible Solution |                                              |                                                                               |        | Field Measurements/Component Compliance      |                       |       |                             |                             |       |
| and the second                          | The                                          | Possible Solutions:                                                           |        | Compliance Description                       |                       |       | Data Compliance Description |                             |       |
| Contraction of the                      |                                              | Remove & Replace Curb Ramp Wit<br>Two New Directional Ramps or<br>Equivalent. | Vith   | N/A                                          | Ramp Length (in)      | 48.0  | No                          | Ramp Slope (%)              | 8.7   |
|                                         |                                              |                                                                               |        | Yes                                          | Ramp Width (in)       | 48.0  | Yes                         | Ramp XSlope (%)             | 1.9   |
|                                         |                                              |                                                                               |        | N/A                                          | Flare Type LT         | N/A   | N/A                         | Flare Type RT               | N/A   |
| a la alta                               |                                              |                                                                               |        | N/A                                          | Flare Slope LT (%)    | N/A   | N/A                         | Flare Slope RT (%)          | N/A   |
| TIER                                    | A CAR                                        |                                                                               |        | N/A                                          | Flare Traversable LT? | N/A   | N/A                         | Flare Traversable RT?       | N/A   |
| CERDEN CORES                            | a state                                      |                                                                               |        | N/A                                          | Landing Length (in)   | N/A   | N/A                         | DWS Provided?               | N/A   |
| 1 Jacob T                               |                                              | Surveyor Notes:                                                               |        | N/A                                          | Landing Width (in)    | N/A   | N/A                         | DWS Contrast?               | N/A   |
|                                         |                                              | N/A                                                                           |        | N/A                                          | Landing Slope (%)     | N/A   | N/A                         | DWS Length (in)             | N/A   |
| The BIT                                 |                                              |                                                                               |        | N/A                                          | Landing X Slope (%)   | N/A   | N/A                         | DWS Full Width?             | N/A   |
| A Star H                                |                                              |                                                                               |        | N/A                                          | Landing Curb? (Y/N)   | N/A   | N/A                         | DWS Offset (in)             | N/A   |
|                                         |                                              |                                                                               |        | N/A                                          | Shared Landing?       | N/A   |                             |                             |       |
|                                         |                                              | PROW/ADA:                                                                     |        | N/A                                          | Gutter Ponding?       | N/A   | N/A                         | Gutter Slope (%)            | N/A   |
|                                         |                                              | R304.2.2                                                                      |        | N/A                                          | Gutter Lip Ht (in)    | N/A   | N/A                         | Gutter X Slope (%)          | N/A   |
|                                         | 17 2001                                      |                                                                               |        | N/A                                          | Painted X Walk1?      | No    | N/A                         | Painted X Walk2?            | No    |
| bring and a set                         | and and the first                            |                                                                               |        |                                              | X Walk 1 Direction    | To NE |                             | X Walk 2 Direction          | To NW |
|                                         |                                              |                                                                               |        | N/A                                          | X Walk 1 Width (in)   | N/A   | N/A                         | X Walk 2 Width (in)         | N/A   |
| Street 1 Name                           | TIBBLE CREEK WY                              |                                                                               |        |                                              | X Walk 1 Slope (%)    | 2.2   |                             | X Walk 2 Slope (%)          | 2.5   |
| Stop Condition-Street 2                 | None                                         |                                                                               |        |                                              | X Walk 1 X Slope (%)  | 0.9   |                             | X Walk 2 X Slope (%)        | 0.9   |
| Street 2 Name                           | WATERLEAF LN                                 |                                                                               |        | N/A                                          | Ramp inside XWalk1?   | N/A   | N/A                         | Ramp inside XWalk2?         | N/A   |
| Stop Condition-Street 1                 | StopSign                                     |                                                                               |        |                                              | Road Slope (%)        | 1.4   | N/A                         | Clear Space?                | N/A   |
|                                         |                                              |                                                                               |        |                                              | Road X Slope (%)      | 2.0   | N/A                         | Clear Space to XWalk (in)   | N/A   |
|                                         |                                              |                                                                               |        | N/A                                          | Any Obstructions?     | N/A   | N/A                         | Storm Grate/Utility Hazard? | N/A   |
|                                         |                                              | Total Cost: \$ 32                                                             | 200.00 |                                              | Obstruction Type      |       |                             | Storm Grate/Utility Type    |       |
|                                         |                                              |                                                                               |        |                                              |                       | N/A   |                             |                             | N/A   |
|                                         |                                              |                                                                               |        |                                              |                       |       |                             |                             |       |