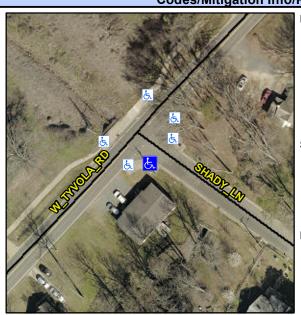

## Access Compliance Report Public Rights-of-Way (Curb Ramps)

Intersection ID: 14312 Main Street: W\_TYVOLA\_RD Cross Street: SHADY\_LN Location: S

ADA ID: 86AAD8BB9E18 Ramp Type: Para Initial Pass/Fail: Fail Overall Compliance: No Severity Score: 26.25

## Field Measurements/Component Compliance

Street 1 Name
Shady LN
Stop Condition-Street 1
StopSign
Street 2 Name
N/A
Stop Condition-Street 2
N/A

Possible Solutions:

Remove & Replace Entire Ramp.

Surveyor Notes: