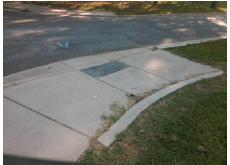

## Field Measurements/Component Compliance

Street 1 Name
Shady LN
Stop Condition-Street 1
StopSign
Street 2 Name
N/A
Stop Condition-Street 2
N/A

Possible Solutions:

Remove & Replace Entire Ramp.

Surveyor Notes:

N/A

PROW/ADA:

R304.3.2, R304.5.3

Total Cost: \$ 1600.00

| Field Measurements/Component Compliance |                      |       |                        |                             |      |
|-----------------------------------------|----------------------|-------|------------------------|-----------------------------|------|
| Compliance Description                  |                      | Data  | Compliance Description |                             | Data |
| N/A                                     | Ramp Length LT (in)  | 58.0  | N/A                    | Ramp Length RT (in)         | 55.0 |
| Yes                                     | Ramp Width LT (in)   | 85.0  | Yes                    | Ramp Width RT (in)          | 82.0 |
| Yes                                     | Ramp Slope LT (%)    | 6.2   | No                     | Ramp Slope RT (%)           | 17.0 |
| Yes                                     | Ramp XSlope LT (%)   | 1.1   | No                     | Ramp XSlope RT (%)          | 3.6  |
| N/A                                     | Landing Length (in)  | N/A   | N/A                    | DWS Provided?               | N/A  |
| N/A                                     | Landing Width (in)   | N/A   | N/A                    | DWS Contrast?               | N/A  |
| N/A                                     | Landing Slope (%)    | N/A   | N/A                    | DWS Length (in)             | N/A  |
| N/A                                     | Landing X Slope (%)  | N/A   | N/A                    | DWS Full Width?             | N/A  |
| N/A                                     | Landing Curb? (Y/N)  | N/A   | N/A                    | DWS Offset (in)             | N/A  |
| N/A                                     | Shared Landing?      | N/A   |                        |                             |      |
| N/A                                     | Gutter Ponding?      | N/A   | N/A                    | Gutter Slope (%)            | N/A  |
| N/A                                     | Gutter Lip Ht (in)   | N/A   | N/A                    | Gutter X Slope (%)          | N/A  |
| N/A                                     | Painted X Walk1?     | No    | N/A                    | Painted X Walk2?            | N/A  |
|                                         | X Walk 1 Direction   | To NE |                        | X Walk 2 Direction          | N/A  |
| N/A                                     | X Walk 1 Width (in)  | N/A   | N/A                    | X Walk 2 Width (in)         | N/A  |
|                                         | X Walk 1 Slope (%)   | 4.8   |                        | X Walk 2 Slope (%)          | N/A  |
|                                         | X Walk 1 X Slope (%) | 6.6   |                        | X Walk 2 X Slope (%)        | N/A  |
| N/A                                     | Ramp inside XWalk1?  | N/A   | N/A                    | Ramp inside XWalk2?         | N/A  |
|                                         | Road Slope (%)       | N/A   | N/A                    | Clear Space?                | N/A  |
|                                         | Road X Slope (%)     | N/A   | N/A                    | Clear Space to XWalk (in)   | N/A  |
| N/A                                     | Any Obstructions?    | N/A   | N/A                    | Storm Grate/Utility Hazard? | N/A  |
|                                         | Obstruction Type     |       |                        | Storm Grate/Utility Type    |      |
|                                         |                      | N/A   |                        |                             | N/A  |
|                                         |                      |       | Yes                    | Surface Condition? (G/P)    | Good |
|                                         |                      |       | N/A                    | Curb Slope (%)              | 3.4  |
|                                         | 1                    |       |                        |                             |      |