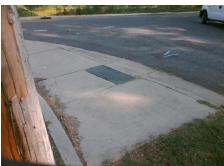

## Field Measurements/Component Compliance

Street 1 Name
Shady LN
Stop Condition-Street 1
StopSign
Street 2 Name
N/A
Stop Condition-Street 2
N/A

Possible Solutions:

Remove & Replace Entire Ramp.

Surveyor Notes:

N/A

PROW/ADA:

R304.3.2, R304.5.3

Total Cost: \$ 1600.00

| Field Measurements/Component Compliance |                      |       |                        |                             |      |
|-----------------------------------------|----------------------|-------|------------------------|-----------------------------|------|
| Compliance Description                  |                      | Data  | Compliance Description |                             | Data |
| N/A                                     | Ramp Length LT (in)  | 58.0  | N/A                    | Ramp Length RT (in)         | 55.0 |
| Yes                                     | Ramp Width LT (in)   | 85.0  | Yes                    | Ramp Width RT (in)          | 82.0 |
| Yes                                     | Ramp Slope LT (%)    | 6.2   | No                     | Ramp Slope RT (%)           | 17.0 |
| Yes                                     | Ramp XSlope LT (%)   | 1.1   | No                     | Ramp XSlope RT (%)          | 3.6  |
| N/A                                     | Landing Length (in)  | N/A   | N/A                    | DWS Provided?               | N/A  |
| N/A                                     | Landing Width (in)   | N/A   | N/A                    | DWS Contrast?               | N/A  |
| N/A                                     | Landing Slope (%)    | N/A   | N/A                    | DWS Length (in)             | N/A  |
| N/A                                     | Landing X Slope (%)  | N/A   | N/A                    | DWS Full Width?             | N/A  |
| N/A                                     | Landing Curb? (Y/N)  | N/A   | N/A                    | DWS Offset (in)             | N/A  |
| N/A                                     | Shared Landing?      | N/A   |                        |                             |      |
| N/A                                     | Gutter Ponding?      | N/A   | N/A                    | Gutter Slope (%)            | N/A  |
| N/A                                     | Gutter Lip Ht (in)   | N/A   | N/A                    | Gutter X Slope (%)          | N/A  |
| N/A                                     | Painted X Walk1?     | No    | N/A                    | Painted X Walk2?            | N/A  |
|                                         | X Walk 1 Direction   | To NE |                        | X Walk 2 Direction          | N/A  |
| N/A                                     | X Walk 1 Width (in)  | N/A   | N/A                    | X Walk 2 Width (in)         | N/A  |
|                                         | X Walk 1 Slope (%)   | 4.8   |                        | X Walk 2 Slope (%)          | N/A  |
|                                         | X Walk 1 X Slope (%) | 6.6   |                        | X Walk 2 X Slope (%)        | N/A  |
| N/A                                     | Ramp inside XWalk1?  | N/A   | N/A                    | Ramp inside XWalk2?         | N/A  |
|                                         | Road Slope (%)       | N/A   | N/A                    | Clear Space?                | N/A  |
|                                         | Road X Slope (%)     | N/A   | N/A                    | Clear Space to XWalk (in)   | N/A  |
| N/A                                     | Any Obstructions?    | N/A   | N/A                    | Storm Grate/Utility Hazard? | N/A  |
|                                         | Obstruction Type     |       |                        | Storm Grate/Utility Type    |      |
|                                         |                      | N/A   |                        |                             | N/A  |
|                                         |                      |       | Yes                    | Surface Condition? (G/P)    | Good |
|                                         |                      |       | N/A                    | Curb Slope (%)              | 3.4  |
|                                         | 1                    |       |                        |                             |      |