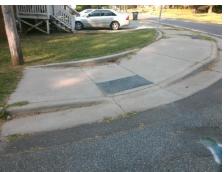

## Field Measurements/Component Compliance

Street 1 Name
Shady LN
Stop Condition-Street 1
StopSign
Street 2 Name
N/A
Stop Condition-Street 2
N/A

Possible Solutions:

Remove & Replace Entire Ramp.

Surveyor Notes:

N/A

PROW/ADA:

R304.3.2, R304.5.3

Total Cost: \$ 1600.00

| Field Measurements/Component Compliance |                      |       |                        |                             |      |
|-----------------------------------------|----------------------|-------|------------------------|-----------------------------|------|
| Compliance Description                  |                      | Data  | Compliance Description |                             | Data |
| N/A                                     | Ramp Length LT (in)  | 58.0  | N/A                    | Ramp Length RT (in)         | 55.0 |
| Yes                                     | Ramp Width LT (in)   | 85.0  | Yes                    | Ramp Width RT (in)          | 82.0 |
| Yes                                     | Ramp Slope LT (%)    | 6.2   | No                     | Ramp Slope RT (%)           | 17.0 |
| Yes                                     | Ramp XSlope LT (%)   | 1.1   | No                     | Ramp XSlope RT (%)          | 3.6  |
| N/A                                     | Landing Length (in)  | N/A   | N/A                    | DWS Provided?               | N/A  |
| N/A                                     | Landing Width (in)   | N/A   | N/A                    | DWS Contrast?               | N/A  |
| N/A                                     | Landing Slope (%)    | N/A   | N/A                    | DWS Length (in)             | N/A  |
| N/A                                     | Landing X Slope (%)  | N/A   | N/A                    | DWS Full Width?             | N/A  |
| N/A                                     | Landing Curb? (Y/N)  | N/A   | N/A                    | DWS Offset (in)             | N/A  |
| N/A                                     | Shared Landing?      | N/A   |                        |                             |      |
| N/A                                     | Gutter Ponding?      | N/A   | N/A                    | Gutter Slope (%)            | N/A  |
| N/A                                     | Gutter Lip Ht (in)   | N/A   | N/A                    | Gutter X Slope (%)          | N/A  |
| N/A                                     | Painted X Walk1?     | No    | N/A                    | Painted X Walk2?            | N/A  |
|                                         | X Walk 1 Direction   | To NE |                        | X Walk 2 Direction          | N/A  |
| N/A                                     | X Walk 1 Width (in)  | N/A   | N/A                    | X Walk 2 Width (in)         | N/A  |
|                                         | X Walk 1 Slope (%)   | 4.8   |                        | X Walk 2 Slope (%)          | N/A  |
|                                         | X Walk 1 X Slope (%) | 6.6   |                        | X Walk 2 X Slope (%)        | N/A  |
| N/A                                     | Ramp inside XWalk1?  | N/A   | N/A                    | Ramp inside XWalk2?         | N/A  |
|                                         | Road Slope (%)       | N/A   | N/A                    | Clear Space?                | N/A  |
|                                         | Road X Slope (%)     | N/A   | N/A                    | Clear Space to XWalk (in)   | N/A  |
| N/A                                     | Any Obstructions?    | N/A   | N/A                    | Storm Grate/Utility Hazard? | N/A  |
|                                         | Obstruction Type     |       |                        | Storm Grate/Utility Type    |      |
|                                         |                      | N/A   |                        |                             | N/A  |
|                                         |                      |       | Yes                    | Surface Condition? (G/P)    | Good |
|                                         |                      |       | N/A                    | Curb Slope (%)              | 3.4  |
|                                         | 1                    |       |                        |                             |      |