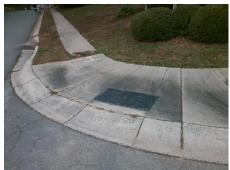

## Access Compliance Report Public Rights-of-Way (Curb Ramps)

Intersection ID: 26345 Main Street: BEAUCATCHER\_LN Cross Street: RHETT\_BUTLER\_PL Location: NW
ADA ID: 86B03C9F0EC0 Ramp Type: BlendTrans2 Initial Pass/Fail: Fail Overall Compliance: No Severity Score: 1.25

Surveyor Notes:

N/A

PROW/ADA:

Not Found, R304.5.3

Total Cost: \$ 3200.00

| Compliance Description |                       | Data  | Comp | oliance Description         | Data  |
|------------------------|-----------------------|-------|------|-----------------------------|-------|
| N/A                    | Ramp Length (in)      | 95.0  | Yes  | BlendTrans Slope (%)        | 2.5   |
| Yes                    | Ramp Width (in)       | 62.0  | No   | BlendTrans XSlope (%)       | 2.1   |
| N/A                    | Flare Type LT         | N/A   | N/A  | Flare Type RT               | N/A   |
| N/A                    | Flare Slope LT (%)    | N/A   | N/A  | Flare Slope RT (%)          | N/A   |
| N/A                    | Flare Traversable LT? | N/A   | N/A  | Flare Traversable RT?       | N/A   |
| N/A                    | Landing Length (in)   | N/A   | N/A  | DWS Provided?               | N/A   |
| N/A                    | Landing Width (in)    | N/A   | N/A  | DWS Contrast?               | N/A   |
| N/A                    | Landing Slope (%)     | N/A   | N/A  | DWS Length (in)             | N/A   |
| N/A                    | Landing X Slope (%)   | N/A   | N/A  | DWS Full Width?             | N/A   |
| N/A                    | Landing Curb? (Y/N)   | N/A   | N/A  | DWS Offset (in)             | N/A   |
| N/A                    | Shared Landing?       | N/A   |      |                             |       |
| N/A                    | Gutter Ponding?       | N/A   | N/A  | Gutter Slope (%)            | N/A   |
| N/A                    | Gutter Lip Ht (in)    | N/A   | N/A  | Gutter X Slope (%)          | N/A   |
| N/A                    | Painted X Walk1?      | No    | N/A  | Painted X Walk2?            | No    |
|                        | X Walk 1 Direction    | To SE |      | X Walk 2 Direction          | To NE |
|                        | X Walk 1 Width (in)   | N/A   |      | X Walk 2 Width (in)         | N/A   |
|                        | X Walk 1 Slope (%)    | 4.1   |      | X Walk 2 Slope (%)          | 3.1   |
|                        | X Walk 1 X Slope (%)  | 4.9   |      | X Walk 2 X Slope (%)        | 1.0   |
| N/A                    | Ramp inside XWalk1?   | N/A   | N/A  | Ramp inside XWalk2?         | N/A   |
|                        | Road Slope (%)        | 0.2   |      | Clear Space?                | N/A   |
|                        | Road X Slope (%)      | 3.3   | N/A  | Clear Space to XWalk (in)   | N/A   |
| N/A                    | Any Obstructions?     | N/A   | N/A  | Storm Grate/Utility Hazard? | N/A   |
|                        | Obstruction Type      |       | Į.   | Storm Grate/Utility Type    |       |
|                        |                       | N/A   | l    |                             | N/A   |
|                        |                       |       | Yes  | Surface Condition? (G/P)    | Good  |
| MA MIL                 | 1/2                   |       | No   | Curb Slope (%)              | 15.3  |