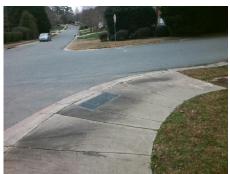

## Access Compliance Report Public Rights-of-Way (Curb Ramps)

Intersection ID: 26345 Main Street: BEAUCATCHER\_LN Cross Street: RHETT\_BUTLER\_PL Location: NW
ADA ID: 86B03C9F0EC0 Ramp Type: BlendTrans2 Initial Pass/Fail: Fail Overall Compliance: No Severity Score: 1.25

Surveyor Notes:

N/A

PROW/ADA:

Not Found, R304.5.3

Total Cost: \$ 3200.00

| Compliance Description |                       | Data  | Comp | oliance Description         | Data  |
|------------------------|-----------------------|-------|------|-----------------------------|-------|
| N/A                    | Ramp Length (in)      | 95.0  | Yes  | BlendTrans Slope (%)        | 2.5   |
| Yes                    | Ramp Width (in)       | 62.0  | No   | BlendTrans XSlope (%)       | 2.1   |
| N/A                    | Flare Type LT         | N/A   | N/A  | Flare Type RT               | N/A   |
| N/A                    | Flare Slope LT (%)    | N/A   | N/A  | Flare Slope RT (%)          | N/A   |
| N/A                    | Flare Traversable LT? | N/A   | N/A  | Flare Traversable RT?       | N/A   |
| N/A                    | Landing Length (in)   | N/A   | N/A  | DWS Provided?               | N/A   |
| N/A                    | Landing Width (in)    | N/A   | N/A  | DWS Contrast?               | N/A   |
| N/A                    | Landing Slope (%)     | N/A   | N/A  | DWS Length (in)             | N/A   |
| N/A                    | Landing X Slope (%)   | N/A   | N/A  | DWS Full Width?             | N/A   |
| N/A                    | Landing Curb? (Y/N)   | N/A   | N/A  | DWS Offset (in)             | N/A   |
| N/A                    | Shared Landing?       | N/A   |      |                             |       |
| N/A                    | Gutter Ponding?       | N/A   | N/A  | Gutter Slope (%)            | N/A   |
| N/A                    | Gutter Lip Ht (in)    | N/A   | N/A  | Gutter X Slope (%)          | N/A   |
| N/A                    | Painted X Walk1?      | No    | N/A  | Painted X Walk2?            | No    |
|                        | X Walk 1 Direction    | To SE |      | X Walk 2 Direction          | To NE |
|                        | X Walk 1 Width (in)   | N/A   |      | X Walk 2 Width (in)         | N/A   |
|                        | X Walk 1 Slope (%)    | 4.1   |      | X Walk 2 Slope (%)          | 3.1   |
|                        | X Walk 1 X Slope (%)  | 4.9   |      | X Walk 2 X Slope (%)        | 1.0   |
| N/A                    | Ramp inside XWalk1?   | N/A   | N/A  | Ramp inside XWalk2?         | N/A   |
|                        | Road Slope (%)        | 0.2   |      | Clear Space?                | N/A   |
|                        | Road X Slope (%)      | 3.3   | N/A  | Clear Space to XWalk (in)   | N/A   |
| N/A                    | Any Obstructions?     | N/A   | N/A  | Storm Grate/Utility Hazard? | N/A   |
|                        | Obstruction Type      |       | Į.   | Storm Grate/Utility Type    |       |
|                        |                       | N/A   | l    |                             | N/A   |
|                        |                       |       | Yes  | Surface Condition? (G/P)    | Good  |
| MA MIL                 | 1/2                   |       | No   | Curb Slope (%)              | 15.3  |