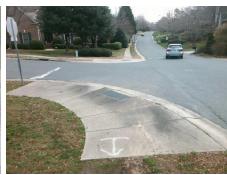

## Access Compliance Report Public Rights-of-Way (Curb Ramps)

Intersection ID: 26345 Main Street: BEAUCATCHER\_LN Cross Street: RHETT\_BUTLER\_PL Location: NW
ADA ID: 86B03C9F0EC0 Ramp Type: BlendTrans2 Initial Pass/Fail: Fail Overall Compliance: No Severity Score: 1.25

Surveyor Notes:

N/A

PROW/ADA:

Not Found, R304.5.3

Total Cost: \$ 3200.00

| Compliance Description |                       | Data  | Comp | oliance Description         | Data  |
|------------------------|-----------------------|-------|------|-----------------------------|-------|
| N/A                    | Ramp Length (in)      | 95.0  | Yes  | BlendTrans Slope (%)        | 2.5   |
| Yes                    | Ramp Width (in)       | 62.0  | No   | BlendTrans XSlope (%)       | 2.1   |
| N/A                    | Flare Type LT         | N/A   | N/A  | Flare Type RT               | N/A   |
| N/A                    | Flare Slope LT (%)    | N/A   | N/A  | Flare Slope RT (%)          | N/A   |
| N/A                    | Flare Traversable LT? | N/A   | N/A  | Flare Traversable RT?       | N/A   |
| N/A                    | Landing Length (in)   | N/A   | N/A  | DWS Provided?               | N/A   |
| N/A                    | Landing Width (in)    | N/A   | N/A  | DWS Contrast?               | N/A   |
| N/A                    | Landing Slope (%)     | N/A   | N/A  | DWS Length (in)             | N/A   |
| N/A                    | Landing X Slope (%)   | N/A   | N/A  | DWS Full Width?             | N/A   |
| N/A                    | Landing Curb? (Y/N)   | N/A   | N/A  | DWS Offset (in)             | N/A   |
| N/A                    | Shared Landing?       | N/A   |      |                             |       |
| N/A                    | Gutter Ponding?       | N/A   | N/A  | Gutter Slope (%)            | N/A   |
| N/A                    | Gutter Lip Ht (in)    | N/A   | N/A  | Gutter X Slope (%)          | N/A   |
| N/A                    | Painted X Walk1?      | No    | N/A  | Painted X Walk2?            | No    |
|                        | X Walk 1 Direction    | To SE |      | X Walk 2 Direction          | To NE |
|                        | X Walk 1 Width (in)   | N/A   |      | X Walk 2 Width (in)         | N/A   |
|                        | X Walk 1 Slope (%)    | 4.1   |      | X Walk 2 Slope (%)          | 3.1   |
|                        | X Walk 1 X Slope (%)  | 4.9   |      | X Walk 2 X Slope (%)        | 1.0   |
| N/A                    | Ramp inside XWalk1?   | N/A   | N/A  | Ramp inside XWalk2?         | N/A   |
|                        | Road Slope (%)        | 0.2   |      | Clear Space?                | N/A   |
|                        | Road X Slope (%)      | 3.3   | N/A  | Clear Space to XWalk (in)   | N/A   |
| N/A                    | Any Obstructions?     | N/A   | N/A  | Storm Grate/Utility Hazard? | N/A   |
|                        | Obstruction Type      |       | Į.   | Storm Grate/Utility Type    |       |
|                        |                       | N/A   | l    |                             | N/A   |
|                        |                       |       | Yes  | Surface Condition? (G/P)    | Good  |
| MA MIL                 | 1/2                   |       | No   | Curb Slope (%)              | 15.3  |