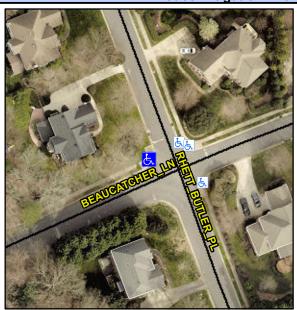

## Access Compliance Report Public Rights-of-Way (Curb Ramps)

Intersection ID: 26345 Main Street: BEAUCATCHER\_LN Cross Street: RHETT\_BUTLER\_PL Location: NW
ADA ID: 86B03C9F0EC0 Ramp Type: BlendTrans2 Initial Pass/Fail: Fail Overall Compliance: No Severity Score: 1.25

## Field Measurements/Component Compliance

Street 1 Name
Stop Condition-Street 1
Street 2 Name
Stop Condition-Street 2

BEAUCATCHER LN StopSign RHETT BUTLER PL StopSign Possible Solutions:

Remove & Replace Curb Ramp With Two New Directional Ramps or Equivalent.