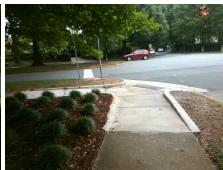

N/A

N/A

N/A

N/A

N/A

Good 17.4

Intersection ID: 17321 Main Street: QUEENS\_RD\_EAST Cross Street: QUEENS\_RD\_WEST Location: SW

ADA ID: 86C99D26940E Ramp Type: Combination1Diag Initial Pass/Fail: Fail Overall Compliance: No Severity Score: 0

## Field Measurements/Component Compliance

Street 1 Name
Stop Condition-Street 1
Street 2 Name
Stop Condition-Street 2

StopSign ROSWELL RD StopSign QUEENS RD WEST Possible Solutions:

Remove & Replace Curb Ramp With Two New Directional Ramps or Equivalent.