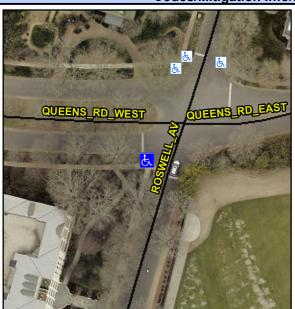

N/A

N/A

N/A

N/A

N/A

Good 17.4

Intersection ID: 17321 Main Street: QUEENS\_RD\_EAST Cross Street: QUEENS\_RD\_WEST Location: SW

ADA ID: 86C99D26940E Ramp Type: Combination1Diag Initial Pass/Fail: Fail Overall Compliance: No Severity Score: 0

## Field Measurements/Component Compliance

Street 1 Name
Stop Condition-Street 1
Street 2 Name
Stop Condition-Street 2

StopSign ROSWELL RD StopSign QUEENS RD WEST Possible Solutions:

Remove & Replace Curb Ramp With Two New Directional Ramps or Equivalent.