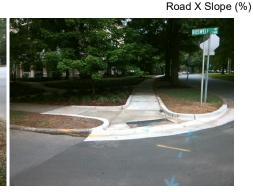

N/A

N/A

N/A

N/A

N/A

Good 17.4

Intersection ID: 17321 Main Street: QUEENS\_RD\_EAST Cross Street: QUEENS\_RD\_WEST Location: SW

ADA ID: 86C99D26940E Ramp Type: Combination1Diag Initial Pass/Fail: Fail Overall Compliance: No Severity Score: 0

## Field Measurements/Component Compliance

Street 1 Name
Stop Condition-Street 1
Street 2 Name
Stop Condition-Street 2

StopSign ROSWELL RD StopSign QUEENS RD WEST Possible Solutions:

Remove & Replace Curb Ramp With Two New Directional Ramps or Equivalent.

Curb Slope (%)

N/A

Ramp inside XWalk1?

Road Slope (%)

3200.00