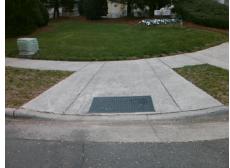

## Field Measurements/Component Compliance

Street 1 Name

Stop Condition-Street 2

Street 2 Name

N/A

Stop Condition-Street 1

N/A

Possible Solutions:

Remove & Replace Entire Ramp.

Surveyor Notes:

N/A

PROW/ADA:

Not Found, R304.2.2, R304.5.3

Total Cost: \$ 1850.00

| Field Measurements/Component Compliance |                       |       |      |                             |      |
|-----------------------------------------|-----------------------|-------|------|-----------------------------|------|
| Compliance Description                  |                       | Data  | Comp | liance Description          | Data |
| N/A                                     | Ramp Length (in)      | 100.0 | No   | Ramp Slope (%)              | 9.2  |
| Yes                                     | Ramp Width (in)       | 68.0  | No   | Ramp XSlope (%)             | 3.5  |
| N/A                                     | Flare Type LT         | N/A   | N/A  | Flare Type RT               | N/A  |
| N/A                                     | Flare Slope LT (%)    | N/A   | N/A  | Flare Slope RT (%)          | N/A  |
| N/A                                     | Flare Traversable LT? | N/A   | N/A  | Flare Traversable RT?       | N/A  |
| N/A                                     | Landing Length (in)   | N/A   | N/A  | DWS Provided?               | N/A  |
| N/A                                     | Landing Width (in)    | N/A   | N/A  | DWS Contrast?               | N/A  |
| N/A                                     | Landing Slope (%)     | N/A   | N/A  | DWS Length (in)             | N/A  |
| N/A                                     | Landing X Slope (%)   | N/A   | N/A  | DWS Full Width?             | N/A  |
| N/A                                     | Landing Curb? (Y/N)   | N/A   | N/A  | DWS Offset (in)             | N/A  |
| N/A                                     | Shared Landing?       | N/A   |      |                             |      |
| N/A                                     | Gutter Ponding?       | N/A   | N/A  | Gutter Slope (%)            | N/A  |
| N/A                                     | Gutter Lip Ht (in)    | N/A   | N/A  | Gutter X Slope (%)          | N/A  |
| N/A                                     | Painted X Walk1?      | No    | N/A  | Painted X Walk2?            | N/A  |
|                                         | X Walk 1 Direction    | To N  |      | X Walk 2 Direction          | N/A  |
| N/A                                     | X Walk 1 Width (in)   | N/A   | N/A  | X Walk 2 Width (in)         | N/A  |
|                                         | X Walk 1 Slope (%)    | 3.5   |      | X Walk 2 Slope (%)          | N/A  |
|                                         | X Walk 1 X Slope (%)  | 1.5   |      | X Walk 2 X Slope (%)        | N/A  |
| N/A                                     | Ramp inside XWalk1?   | N/A   | N/A  | Ramp inside XWalk2?         | N/A  |
|                                         | Road Slope (%)        | N/A   | N/A  | Clear Space?                | N/A  |
|                                         | Road X Slope (%)      | N/A   | N/A  | Clear Space to XWalk (in)   | N/A  |
| N/A                                     | Any Obstructions?     | N/A   | N/A  | Storm Grate/Utility Hazard? | N/A  |
|                                         | Obstruction Type      |       |      | Storm Grate/Utility Type    |      |
|                                         |                       | N/A   |      |                             | N/A  |
|                                         |                       |       | Yes  | Surface Condition? (G/P)    | Good |