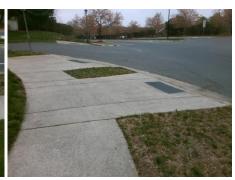

## Field Measurements/Component Compliance

Street 1 Name

Stop Condition-Street 2

Street 2 Name

N/A

Stop Condition-Street 1

N/A

Possible Solutions:

Remove & Replace Entire Ramp.

Surveyor Notes:

N/A

PROW/ADA:

Not Found, R304.2.2, R304.5.3

Total Cost: \$ 1850.00

| Field Measurements/Component Compliance |                       |       |      |                             |      |
|-----------------------------------------|-----------------------|-------|------|-----------------------------|------|
| Compliance Description                  |                       | Data  | Comp | liance Description          | Data |
| N/A                                     | Ramp Length (in)      | 100.0 | No   | Ramp Slope (%)              | 9.2  |
| Yes                                     | Ramp Width (in)       | 68.0  | No   | Ramp XSlope (%)             | 3.5  |
| N/A                                     | Flare Type LT         | N/A   | N/A  | Flare Type RT               | N/A  |
| N/A                                     | Flare Slope LT (%)    | N/A   | N/A  | Flare Slope RT (%)          | N/A  |
| N/A                                     | Flare Traversable LT? | N/A   | N/A  | Flare Traversable RT?       | N/A  |
| N/A                                     | Landing Length (in)   | N/A   | N/A  | DWS Provided?               | N/A  |
| N/A                                     | Landing Width (in)    | N/A   | N/A  | DWS Contrast?               | N/A  |
| N/A                                     | Landing Slope (%)     | N/A   | N/A  | DWS Length (in)             | N/A  |
| N/A                                     | Landing X Slope (%)   | N/A   | N/A  | DWS Full Width?             | N/A  |
| N/A                                     | Landing Curb? (Y/N)   | N/A   | N/A  | DWS Offset (in)             | N/A  |
| N/A                                     | Shared Landing?       | N/A   |      |                             |      |
| N/A                                     | Gutter Ponding?       | N/A   | N/A  | Gutter Slope (%)            | N/A  |
| N/A                                     | Gutter Lip Ht (in)    | N/A   | N/A  | Gutter X Slope (%)          | N/A  |
| N/A                                     | Painted X Walk1?      | No    | N/A  | Painted X Walk2?            | N/A  |
|                                         | X Walk 1 Direction    | To N  |      | X Walk 2 Direction          | N/A  |
| N/A                                     | X Walk 1 Width (in)   | N/A   | N/A  | X Walk 2 Width (in)         | N/A  |
|                                         | X Walk 1 Slope (%)    | 3.5   |      | X Walk 2 Slope (%)          | N/A  |
|                                         | X Walk 1 X Slope (%)  | 1.5   |      | X Walk 2 X Slope (%)        | N/A  |
| N/A                                     | Ramp inside XWalk1?   | N/A   | N/A  | Ramp inside XWalk2?         | N/A  |
|                                         | Road Slope (%)        | N/A   | N/A  | Clear Space?                | N/A  |
|                                         | Road X Slope (%)      | N/A   | N/A  | Clear Space to XWalk (in)   | N/A  |
| N/A                                     | Any Obstructions?     | N/A   | N/A  | Storm Grate/Utility Hazard? | N/A  |
|                                         | Obstruction Type      |       |      | Storm Grate/Utility Type    |      |
|                                         |                       | N/A   |      |                             | N/A  |
|                                         |                       |       | Yes  | Surface Condition? (G/P)    | Good |