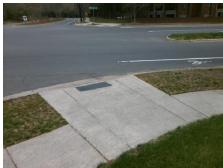

## Field Measurements/Component Compliance

Street 1 Name

Stop Condition-Street 2

Street 2 Name

N/A

Stop Condition-Street 1

N/A

Possible Solutions:

Remove & Replace Entire Ramp.

Surveyor Notes:

N/A

PROW/ADA:

Not Found, R304.2.2, R304.5.3

Total Cost: \$ 1850.00

| Field Measurements/Component Compliance |                       |       |      |                             |      |
|-----------------------------------------|-----------------------|-------|------|-----------------------------|------|
| Compliance Description                  |                       | Data  | Comp | liance Description          | Data |
| N/A                                     | Ramp Length (in)      | 100.0 | No   | Ramp Slope (%)              | 9.2  |
| Yes                                     | Ramp Width (in)       | 68.0  | No   | Ramp XSlope (%)             | 3.5  |
| N/A                                     | Flare Type LT         | N/A   | N/A  | Flare Type RT               | N/A  |
| N/A                                     | Flare Slope LT (%)    | N/A   | N/A  | Flare Slope RT (%)          | N/A  |
| N/A                                     | Flare Traversable LT? | N/A   | N/A  | Flare Traversable RT?       | N/A  |
| N/A                                     | Landing Length (in)   | N/A   | N/A  | DWS Provided?               | N/A  |
| N/A                                     | Landing Width (in)    | N/A   | N/A  | DWS Contrast?               | N/A  |
| N/A                                     | Landing Slope (%)     | N/A   | N/A  | DWS Length (in)             | N/A  |
| N/A                                     | Landing X Slope (%)   | N/A   | N/A  | DWS Full Width?             | N/A  |
| N/A                                     | Landing Curb? (Y/N)   | N/A   | N/A  | DWS Offset (in)             | N/A  |
| N/A                                     | Shared Landing?       | N/A   |      |                             |      |
| N/A                                     | Gutter Ponding?       | N/A   | N/A  | Gutter Slope (%)            | N/A  |
| N/A                                     | Gutter Lip Ht (in)    | N/A   | N/A  | Gutter X Slope (%)          | N/A  |
| N/A                                     | Painted X Walk1?      | No    | N/A  | Painted X Walk2?            | N/A  |
|                                         | X Walk 1 Direction    | To N  |      | X Walk 2 Direction          | N/A  |
| N/A                                     | X Walk 1 Width (in)   | N/A   | N/A  | X Walk 2 Width (in)         | N/A  |
|                                         | X Walk 1 Slope (%)    | 3.5   |      | X Walk 2 Slope (%)          | N/A  |
|                                         | X Walk 1 X Slope (%)  | 1.5   |      | X Walk 2 X Slope (%)        | N/A  |
| N/A                                     | Ramp inside XWalk1?   | N/A   | N/A  | Ramp inside XWalk2?         | N/A  |
|                                         | Road Slope (%)        | N/A   | N/A  | Clear Space?                | N/A  |
|                                         | Road X Slope (%)      | N/A   | N/A  | Clear Space to XWalk (in)   | N/A  |
| N/A                                     | Any Obstructions?     | N/A   | N/A  | Storm Grate/Utility Hazard? | N/A  |
|                                         | Obstruction Type      |       |      | Storm Grate/Utility Type    |      |
|                                         |                       | N/A   |      |                             | N/A  |
|                                         |                       |       | Yes  | Surface Condition? (G/P)    | Good |