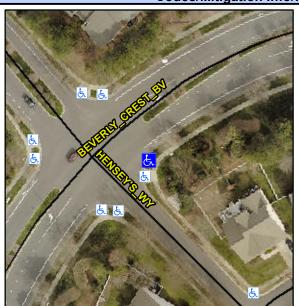

## Access Compliance Report Public Rights-of-Way (Curb Ramps)

Intersection ID: 24214 Main Street: HENSEY'S\_WY Cross Street: BEVERLY\_CREST\_BV Location: E

ADA ID: 86CA7F9BE33B Ramp Type: Perp Initial Pass/Fail: Fail Overall Compliance: No Severity Score: 13.75