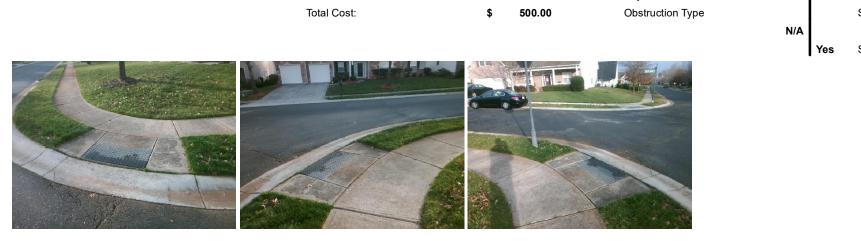

## Access Compliance Report Public Rights-of-Way (Curb Ramps)

| Intersection ID: N/A Main St            | Main Street: KIRKWYND_COMMONS_DR Cross S |        |                                         |                                               | Street: SHETLAND_LN |                             |                             |       |
|-----------------------------------------|------------------------------------------|--------|-----------------------------------------|-----------------------------------------------|---------------------|-----------------------------|-----------------------------|-------|
| ADA ID: 86CE41A89C51 Ramp T             | Ramp Type: PerpDiag                      |        |                                         | nitial Pass/Fail: Pass Overall Compliance: No |                     |                             |                             | 0     |
| Codes/Mitigation Info/Possible Solution |                                          |        | Field Measurements/Component Compliance |                                               |                     |                             |                             |       |
|                                         | Possible Solutions:                      |        | Compliance Description                  |                                               |                     | Data Compliance Description |                             |       |
| A A A A A A A A A A A A A A A A A A A   | Remove & Replace Landing.                |        | N/A                                     | Ramp Length (in)                              | 46.5                | Yes                         | Ramp Slope (%)              | 6.0   |
|                                         |                                          |        | Yes                                     | Ramp Width (in)                               | 48.0                | Yes                         | Ramp XSlope (%)             | 1.1   |
|                                         |                                          |        | N/A                                     | Flare Type LT                                 | Sloped              | N/A                         | Flare Type RT               | N/A   |
|                                         |                                          |        | N/A                                     | Flare Slope LT (%)                            | 3.9                 |                             | Flare Slope RT (%)          | 1.9   |
|                                         |                                          |        | N/A                                     | Flare Traversable LT?                         | Yes                 | N/A                         | Flare Traversable RT?       | Yes   |
| E III                                   | 8                                        |        | No                                      | Landing Length (in)                           | 46.5                | Yes                         | DWS Provided?               | Yes   |
|                                         | Surveyor Notes:                          |        | Yes                                     | Landing Width (in)                            | 48.0                | Yes                         | DWS Contrast?               | Yes   |
| ALLER C. B.                             | N/A                                      |        | No                                      | Landing Slope (%)                             | 3.4                 | Yes                         | DWS Length (in)             | 24.0  |
|                                         |                                          |        | No                                      | Landing X Slope (%)                           | 2.7                 | Yes                         | DWS Full Width?             | Yes   |
| STAIL SA B                              |                                          |        | N/A                                     | Landing Curb? (Y/N)                           | No                  | Yes                         | DWS Offset (in)             | 2.0   |
|                                         |                                          |        | N/A                                     | Shared Landing?                               | No                  |                             |                             |       |
|                                         | PROW/ADA:                                |        | Yes                                     | Gutter Ponding?                               | No                  | Yes                         | Gutter Slope (%)            | 0.0   |
|                                         | R304.2.1, R304.2.2-Perp, R304.3.         | 2-     | Yes                                     | Gutter Lip Ht (in)                            | 0.0                 | Yes                         | Gutter X Slope (%)          | 1.0   |
|                                         | Para, R304.5.3                           |        | N/A                                     | Painted X Walk1?                              | No                  | N/A                         | Painted X Walk2?            | No    |
|                                         |                                          |        |                                         | X Walk 1 Direction                            | To NE               |                             | X Walk 2 Direction          | To NW |
|                                         | S                                        |        | N/A                                     | X Walk 1 Width (in)                           | N/A                 | N/A                         | X Walk 2 Width (in)         | N/A   |
| Street 1 Name KIRKWYND COMMONS RD       | _                                        |        |                                         | X Walk 1 Slope (%)                            | 1.4                 |                             | X Walk 2 Slope (%)          | 1.1   |
| Stop Condition-Street 2 None            |                                          |        |                                         | X Walk 1 X Slope (%)                          | 1.0                 |                             | X Walk 2 X Slope (%)        | 0.6   |
| Street 2 Name SHETLAND LN               |                                          |        | N/A                                     | Ramp inside XWalk1?                           | N/A                 | N/A                         | Ramp inside XWalk2?         | N/A   |
| Stop Condition-Street 1 StopSign        |                                          |        |                                         | Road Slope (%)                                | 0.4                 | N/A                         | Clear Space?                | Yes   |
| · · ·                                   |                                          |        |                                         | Road X Slope (%)                              | 0.7                 | N/A                         | Clear Space to XWalk (in)   | N/A   |
|                                         |                                          |        | Yes                                     | Any Obstructions?                             | No                  | Yes                         | Storm Grate/Utility Hazard? | No    |
|                                         | Total Cost: \$                           | 500.00 |                                         | Obstruction Type                              |                     |                             | Storm Grate/Utility Type    |       |
|                                         |                                          |        |                                         |                                               | N/A                 |                             |                             | N/A   |