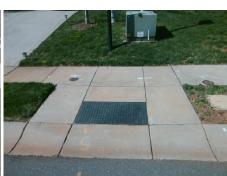

Codes/Mitigation Info/Possible Solution

Street 1 Name

GENERATIONS ST
Stop Condition-Street 2
None
Street 2 Name
N/A
Stop Condition-Street 1
N/A

| Possible Solutions:           |
|-------------------------------|
| Remove & Replace Entire Ramp. |
|                               |
|                               |
| 1                             |
|                               |
|                               |
| Surveyor Notes:               |
| N/A                           |
|                               |
|                               |
|                               |
| PROW/ADA:                     |
| Not Found, R304.2.2, R304.5.3 |
|                               |
|                               |
| ı                             |
|                               |
|                               |
|                               |

Total Cost:

1850.00

| Field Measurements/Component Compliance |                       |       |       |        |                       |      |  |
|-----------------------------------------|-----------------------|-------|-------|--------|-----------------------|------|--|
| Compl                                   | iance Description     | Data  | Compl | liance | Description           | Data |  |
| N/A                                     | Ramp Length (in)      | 48.5  | No    | Ramp   | Slope (%)             | 9.3  |  |
| Yes                                     | Ramp Width (in)       | 48.0  | No    | Ramp   | XSlope (%)            | 5.4  |  |
| N/A                                     | Flare Type LT         | N/A   | N/A   | Flare  | Type RT               | N/A  |  |
| N/A                                     | Flare Slope LT (%)    | N/A   | N/A   | Flare  | Slope RT (%)          | N/A  |  |
| N/A                                     | Flare Traversable LT? | N/A   | N/A   | Flare  | Traversable RT?       | N/A  |  |
| N/A                                     | Landing Length (in)   | N/A   | N/A   | DWS    | Provided?             | N/A  |  |
| N/A                                     | Landing Width (in)    | N/A   | N/A   | DWS    | Contrast?             | N/A  |  |
| N/A                                     | Landing Slope (%)     | N/A   | N/A   | DWS    | Length (in)           | N/A  |  |
| N/A                                     | Landing X Slope (%)   | N/A   | N/A   | DWS    | Full Width?           | N/A  |  |
| N/A                                     | Landing Curb? (Y/N)   | N/A   | N/A   | DWS    | Offset (in)           | N/A  |  |
| N/A                                     | Shared Landing?       | N/A   |       |        |                       |      |  |
| N/A                                     | Gutter Ponding?       | N/A   | N/A   | Gutte  | r Slope (%)           | N/A  |  |
| N/A                                     | Gutter Lip Ht (in)    | N/A   | N/A   | Gutte  | r X Slope (%)         | N/A  |  |
| N/A                                     | Painted X Walk1?      | No    | N/A   | Painte | ed X Walk2?           | N/A  |  |
|                                         | X Walk 1 Direction    | To NE |       | X Wal  | k 2 Direction         | N/A  |  |
| N/A                                     | X Walk 1 Width (in)   | N/A   | N/A   | X Wal  | k 2 Width (in)        | N/A  |  |
|                                         | X Walk 1 Slope (%)    | 2.5   |       | X Wal  | k 2 Slope (%)         | N/A  |  |
|                                         | X Walk 1 X Slope (%)  | 6.0   |       | X Wal  | k 2 X Slope (%)       | N/A  |  |
| N/A                                     | Ramp inside XWalk1?   | N/A   | N/A   | Ramp   | inside XWalk2?        | N/A  |  |
|                                         | Road Slope (%)        | N/A   | N/A   | Clear  | Space?                | N/A  |  |
|                                         | Road X Slope (%)      | N/A   | N/A   | Clear  | Space to XWalk (in)   | N/A  |  |
| N/A                                     | Any Obstructions?     | N/A   | N/A   | Storm  | Grate/Utility Hazard? | N/A  |  |
|                                         | Obstruction Type      |       |       | Storm  | Grate/Utility Type    |      |  |
|                                         |                       | N/A   |       |        |                       | N/A  |  |
|                                         |                       |       | Yes   | Surfac | ce Condition? (G/P)   | Good |  |