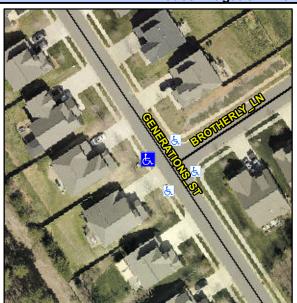

## Access Compliance Report Public Rights-of-Way (Curb Ramps)

Intersection ID: 50706Main Street:GENERATIONS\_STCross Street:BROTHERLY\_LNLocation:NWADA ID: 86D1955CA426Ramp Type:PerpInitial Pass/Fail:FailOverall Compliance:NoSeverity Score:25