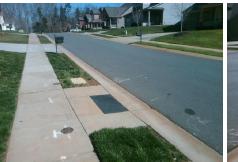

Codes/Mitigation Info/Possible Solution

Street 1 Name

GENERATIONS ST
Stop Condition-Street 2
None
Street 2 Name
N/A
Stop Condition-Street 1
N/A

| Possible Solutions:           |
|-------------------------------|
| Remove & Replace Entire Ramp. |
|                               |
|                               |
| 1                             |
|                               |
|                               |
| Surveyor Notes:               |
| N/A                           |
|                               |
|                               |
|                               |
| PROW/ADA:                     |
| Not Found, R304.2.2, R304.5.3 |
|                               |
|                               |
| ı                             |
|                               |
|                               |
|                               |

Total Cost:

1850.00

| Field Measurements/Component Compliance |                       |       |       |        |                       |      |  |
|-----------------------------------------|-----------------------|-------|-------|--------|-----------------------|------|--|
| Compl                                   | iance Description     | Data  | Compl | liance | Description           | Data |  |
| N/A                                     | Ramp Length (in)      | 48.5  | No    | Ramp   | Slope (%)             | 9.3  |  |
| Yes                                     | Ramp Width (in)       | 48.0  | No    | Ramp   | XSlope (%)            | 5.4  |  |
| N/A                                     | Flare Type LT         | N/A   | N/A   | Flare  | Type RT               | N/A  |  |
| N/A                                     | Flare Slope LT (%)    | N/A   | N/A   | Flare  | Slope RT (%)          | N/A  |  |
| N/A                                     | Flare Traversable LT? | N/A   | N/A   | Flare  | Traversable RT?       | N/A  |  |
| N/A                                     | Landing Length (in)   | N/A   | N/A   | DWS    | Provided?             | N/A  |  |
| N/A                                     | Landing Width (in)    | N/A   | N/A   | DWS    | Contrast?             | N/A  |  |
| N/A                                     | Landing Slope (%)     | N/A   | N/A   | DWS    | Length (in)           | N/A  |  |
| N/A                                     | Landing X Slope (%)   | N/A   | N/A   | DWS    | Full Width?           | N/A  |  |
| N/A                                     | Landing Curb? (Y/N)   | N/A   | N/A   | DWS    | Offset (in)           | N/A  |  |
| N/A                                     | Shared Landing?       | N/A   |       |        |                       |      |  |
| N/A                                     | Gutter Ponding?       | N/A   | N/A   | Gutte  | r Slope (%)           | N/A  |  |
| N/A                                     | Gutter Lip Ht (in)    | N/A   | N/A   | Gutte  | r X Slope (%)         | N/A  |  |
| N/A                                     | Painted X Walk1?      | No    | N/A   | Painte | ed X Walk2?           | N/A  |  |
|                                         | X Walk 1 Direction    | To NE |       | X Wal  | k 2 Direction         | N/A  |  |
| N/A                                     | X Walk 1 Width (in)   | N/A   | N/A   | X Wal  | k 2 Width (in)        | N/A  |  |
|                                         | X Walk 1 Slope (%)    | 2.5   |       | X Wal  | k 2 Slope (%)         | N/A  |  |
|                                         | X Walk 1 X Slope (%)  | 6.0   |       | X Wal  | k 2 X Slope (%)       | N/A  |  |
| N/A                                     | Ramp inside XWalk1?   | N/A   | N/A   | Ramp   | inside XWalk2?        | N/A  |  |
|                                         | Road Slope (%)        | N/A   | N/A   | Clear  | Space?                | N/A  |  |
|                                         | Road X Slope (%)      | N/A   | N/A   | Clear  | Space to XWalk (in)   | N/A  |  |
| N/A                                     | Any Obstructions?     | N/A   | N/A   | Storm  | Grate/Utility Hazard? | N/A  |  |
|                                         | Obstruction Type      |       |       | Storm  | Grate/Utility Type    |      |  |
|                                         |                       | N/A   |       |        |                       | N/A  |  |
|                                         |                       |       | Yes   | Surfac | ce Condition? (G/P)   | Good |  |