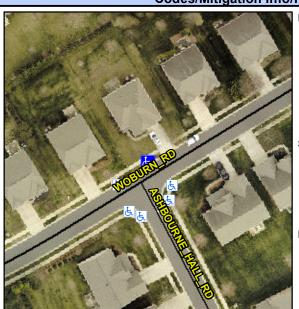

## **Access Compliance Report Public Rights-of-Way** (Curb Ramps)

Intersection ID: 49931 Main Street: WOBURN\_RD Cross Street: ASHBOURNE\_HALL\_RD Location: NW **ADA ID: 86D5E16EE96E** Ramp Type: Perp Initial Pass/Fail: Fail **Overall Compliance: No Severity Score:** 10