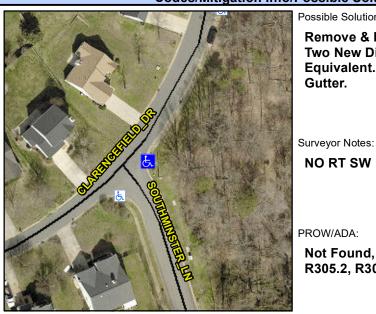

## **Access Compliance Report Public Rights-of-Way** (Curb Ramps)

Intersection ID: 5094 Main Street: CLARENCEFIELD DR **Cross Street: SOUTHMINSTER LN** Location: W ADA ID: 86E527BBA675 Ramp Type: BlendTrans2 Initial Pass/Fail: Pass **Overall Compliance: No Severity Score:** 5.25

## **Field Measurements/Component Compliance**

**SOUTHMINSTER LN** Street 1 Name Stop Condition-Street 1 StopSign Street 2 Name N/A Stop Condition-Street 2 N/A Possible Solutions: Remove & Replace Curb Ramp With Two New Directional Ramps or Equivalent. Remove & Replace Gutter.