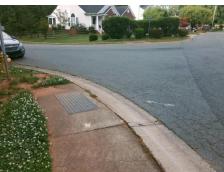

## **Field Measurements/Component Compliance**

**SOUTHMINSTER LN** Street 1 Name Stop Condition-Street 1 StopSign Street 2 Name N/A Stop Condition-Street 2 N/A Possible Solutions: Remove & Replace Curb Ramp With Two New Directional Ramps or Equivalent. Remove & Replace Gutter.

**NO RT SW** 

PROW/ADA:

Not Found, R304.5.3, R304.2.3, R305.2, R304.5.4

Total Cost: 3950.00

| Compliance Description Data |                       | Compliance Description |     | Data                        |        |
|-----------------------------|-----------------------|------------------------|-----|-----------------------------|--------|
| N/A                         | Ramp Length (in)      | 49.0                   | Yes | BlendTrans Slope (%)        | 2.1    |
| Yes                         | Ramp Width (in)       | 48.0                   | No  | BlendTrans XSlope (%)       | 3.3    |
| N/A                         | Flare Type LT         | Sloped                 | N/A | Flare Type RT               | Sloped |
| No                          | Flare Slope LT (%)    | N/A                    | N/A | Flare Slope RT (%)          | N/A    |
| N/A                         | Flare Traversable LT? | Yes                    | N/A | Flare Traversable RT?       | No     |
| N/A                         | Landing Length (in)   | N/A                    | Yes | DWS Provided?               | Yes    |
| N/A                         | Landing Width (in)    | N/A                    | Yes | DWS Contrast?               | Yes    |
| N/A                         | Landing Slope (%)     | N/A                    | Yes | DWS Length (in)             | 24.5   |
| N/A                         | Landing X Slope (%)   | N/A                    | Yes | DWS Full Width?             | Yes    |
| N/A                         | Landing Curb? (Y/N)   | No                     | No  | DWS Offset (in)             | 7.0    |
| N/A                         | Shared Landing?       | No                     |     |                             |        |
| Yes                         | Gutter Ponding?       | No                     | No  | Gutter Slope (%)            | 9.1    |
| Yes                         | Gutter Lip Ht (in)    | 0.0                    | No  | Gutter X Slope (%)          | 4.2    |
| N/A                         | Painted X Walk1?      | No                     | N/A | Painted X Walk2?            | N/A    |
|                             | X Walk 1 Direction    | To SE                  |     | X Walk 2 Direction          | N/A    |
|                             | X Walk 1 Width (in)   | N/A                    |     | X Walk 2 Width (in)         | N/A    |
|                             | X Walk 1 Slope (%)    | 4.6                    |     | X Walk 2 Slope (%)          | N/A    |
|                             | X Walk 1 X Slope (%)  | 5.5                    |     | X Walk 2 X Slope (%)        | N/A    |
| N/A                         | Ramp inside XWalk1?   | N/A                    | N/A | Ramp inside XWalk2?         | N/A    |
|                             | Road Slope (%)        | 5.5                    |     | Clear Space?                | Yes    |
|                             | Road X Slope (%)      | 4.6                    | N/A | Clear Space to XWalk (in)   | N/A    |
| Yes                         | Any Obstructions?     | No                     | Yes | Storm Grate/Utility Hazard? | No     |
|                             | Obstruction Type      |                        | l   | Storm Grate/Utility Type    |        |
|                             |                       | N/A                    | l   |                             | N/A    |
|                             |                       |                        | Yes | Surface Condition? (G/P)    | Good   |
|                             |                       |                        |     |                             |        |