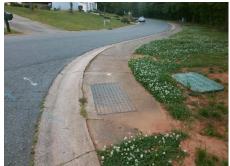

## **Field Measurements/Component Compliance**

**SOUTHMINSTER LN** Street 1 Name Stop Condition-Street 1 StopSign Street 2 Name N/A Stop Condition-Street 2 N/A Possible Solutions: Remove & Replace Curb Ramp With Two New Directional Ramps or Equivalent. Remove & Replace Gutter.

**NO RT SW** 

PROW/ADA:

Not Found, R304.5.3, R304.2.3, R305.2, R304.5.4

Total Cost: 3950.00

| Compliance Description Data |                       | Compliance Description |     | Data                        |        |
|-----------------------------|-----------------------|------------------------|-----|-----------------------------|--------|
| N/A                         | Ramp Length (in)      | 49.0                   | Yes | BlendTrans Slope (%)        | 2.1    |
| Yes                         | Ramp Width (in)       | 48.0                   | No  | BlendTrans XSlope (%)       | 3.3    |
| N/A                         | Flare Type LT         | Sloped                 | N/A | Flare Type RT               | Sloped |
| No                          | Flare Slope LT (%)    | N/A                    | N/A | Flare Slope RT (%)          | N/A    |
| N/A                         | Flare Traversable LT? | Yes                    | N/A | Flare Traversable RT?       | No     |
| N/A                         | Landing Length (in)   | N/A                    | Yes | DWS Provided?               | Yes    |
| N/A                         | Landing Width (in)    | N/A                    | Yes | DWS Contrast?               | Yes    |
| N/A                         | Landing Slope (%)     | N/A                    | Yes | DWS Length (in)             | 24.5   |
| N/A                         | Landing X Slope (%)   | N/A                    | Yes | DWS Full Width?             | Yes    |
| N/A                         | Landing Curb? (Y/N)   | No                     | No  | DWS Offset (in)             | 7.0    |
| N/A                         | Shared Landing?       | No                     |     |                             |        |
| Yes                         | Gutter Ponding?       | No                     | No  | Gutter Slope (%)            | 9.1    |
| Yes                         | Gutter Lip Ht (in)    | 0.0                    | No  | Gutter X Slope (%)          | 4.2    |
| N/A                         | Painted X Walk1?      | No                     | N/A | Painted X Walk2?            | N/A    |
|                             | X Walk 1 Direction    | To SE                  |     | X Walk 2 Direction          | N/A    |
|                             | X Walk 1 Width (in)   | N/A                    |     | X Walk 2 Width (in)         | N/A    |
|                             | X Walk 1 Slope (%)    | 4.6                    |     | X Walk 2 Slope (%)          | N/A    |
|                             | X Walk 1 X Slope (%)  | 5.5                    |     | X Walk 2 X Slope (%)        | N/A    |
| N/A                         | Ramp inside XWalk1?   | N/A                    | N/A | Ramp inside XWalk2?         | N/A    |
|                             | Road Slope (%)        | 5.5                    |     | Clear Space?                | Yes    |
|                             | Road X Slope (%)      | 4.6                    | N/A | Clear Space to XWalk (in)   | N/A    |
| Yes                         | Any Obstructions?     | No                     | Yes | Storm Grate/Utility Hazard? | No     |
|                             | Obstruction Type      |                        | l   | Storm Grate/Utility Type    |        |
|                             |                       | N/A                    | l   |                             | N/A    |
|                             |                       |                        | Yes | Surface Condition? (G/P)    | Good   |
|                             |                       |                        |     |                             |        |