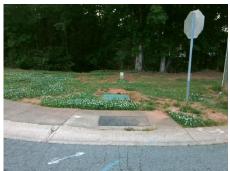

## **Field Measurements/Component Compliance**

**SOUTHMINSTER LN** Street 1 Name Stop Condition-Street 1 StopSign Street 2 Name N/A Stop Condition-Street 2 N/A Possible Solutions: Remove & Replace Curb Ramp With Two New Directional Ramps or Equivalent. Remove & Replace Gutter.

**NO RT SW** 

PROW/ADA:

Not Found, R304.5.3, R304.2.3, R305.2, R304.5.4

Total Cost: 3950.00

| Compliance Description Data |                       | Compliance Description |     | Data                        |        |
|-----------------------------|-----------------------|------------------------|-----|-----------------------------|--------|
| N/A                         | Ramp Length (in)      | 49.0                   | Yes | BlendTrans Slope (%)        | 2.1    |
| Yes                         | Ramp Width (in)       | 48.0                   | No  | BlendTrans XSlope (%)       | 3.3    |
| N/A                         | Flare Type LT         | Sloped                 | N/A | Flare Type RT               | Sloped |
| No                          | Flare Slope LT (%)    | N/A                    | N/A | Flare Slope RT (%)          | N/A    |
| N/A                         | Flare Traversable LT? | Yes                    | N/A | Flare Traversable RT?       | No     |
| N/A                         | Landing Length (in)   | N/A                    | Yes | DWS Provided?               | Yes    |
| N/A                         | Landing Width (in)    | N/A                    | Yes | DWS Contrast?               | Yes    |
| N/A                         | Landing Slope (%)     | N/A                    | Yes | DWS Length (in)             | 24.5   |
| N/A                         | Landing X Slope (%)   | N/A                    | Yes | DWS Full Width?             | Yes    |
| N/A                         | Landing Curb? (Y/N)   | No                     | No  | DWS Offset (in)             | 7.0    |
| N/A                         | Shared Landing?       | No                     |     |                             |        |
| Yes                         | Gutter Ponding?       | No                     | No  | Gutter Slope (%)            | 9.1    |
| Yes                         | Gutter Lip Ht (in)    | 0.0                    | No  | Gutter X Slope (%)          | 4.2    |
| N/A                         | Painted X Walk1?      | No                     | N/A | Painted X Walk2?            | N/A    |
|                             | X Walk 1 Direction    | To SE                  |     | X Walk 2 Direction          | N/A    |
|                             | X Walk 1 Width (in)   | N/A                    |     | X Walk 2 Width (in)         | N/A    |
|                             | X Walk 1 Slope (%)    | 4.6                    |     | X Walk 2 Slope (%)          | N/A    |
|                             | X Walk 1 X Slope (%)  | 5.5                    |     | X Walk 2 X Slope (%)        | N/A    |
| N/A                         | Ramp inside XWalk1?   | N/A                    | N/A | Ramp inside XWalk2?         | N/A    |
|                             | Road Slope (%)        | 5.5                    |     | Clear Space?                | Yes    |
|                             | Road X Slope (%)      | 4.6                    | N/A | Clear Space to XWalk (in)   | N/A    |
| Yes                         | Any Obstructions?     | No                     | Yes | Storm Grate/Utility Hazard? | No     |
|                             | Obstruction Type      |                        | l   | Storm Grate/Utility Type    |        |
|                             |                       | N/A                    | l   |                             | N/A    |
|                             |                       |                        | Yes | Surface Condition? (G/P)    | Good   |
|                             |                       |                        |     |                             |        |