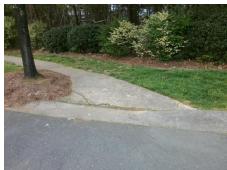

## **Access Compliance Report Public Rights-of-Way** (Curb Ramps)

Data

9.5

0.4

N/A

N/A

N/A

Intersection ID: 10028296 Main Street: HENSEY'S WY Cross Street: N/A Location: W Initial Pass/Fail: Fail **Overall Compliance: No Severity Score:** 12.5 ADA ID: 86EE095F2117 Ramp Type: Perp

N/A

N/A

**HENSEY'S WY** Street 1 Name Stop Condition-Street 2 None N/A Street 2 Name Stop Condition-Street 1 N/A Possible Solutions: Remove & Replace Entire Ramp. Surveyor Notes: N/A PROW/ADA: R304.2.2

N/A N/A N/A N/A N/A N/A N/A N/A N/A Total Cost: 1850.00