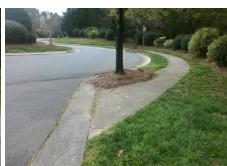

## **Access Compliance Report Public Rights-of-Way** (Curb Ramps)

Data

9.5

0.4

N/A

N/A

N/A

Intersection ID: 10028296 Main Street: HENSEY'S WY Cross Street: N/A Location: W Initial Pass/Fail: Fail **Overall Compliance: No Severity Score:** 12.5 ADA ID: 86EE095F2117 Ramp Type: Perp

N/A

N/A

**HENSEY'S WY** Street 1 Name Stop Condition-Street 2 None N/A Street 2 Name Stop Condition-Street 1 N/A Possible Solutions: Remove & Replace Entire Ramp. Surveyor Notes: N/A PROW/ADA: R304.2.2

N/A N/A N/A N/A N/A N/A N/A N/A N/A Total Cost: 1850.00