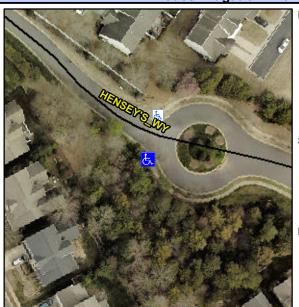

## **Access Compliance Report Public Rights-of-Way** (Curb Ramps)

Data

9.5

0.4

N/A

N/A

N/A

Intersection ID: 10028296 Main Street: HENSEY'S WY Cross Street: N/A Location: W Initial Pass/Fail: Fail **Overall Compliance: No Severity Score:** 12.5 ADA ID: 86EE095F2117 Ramp Type: Perp

N/A

N/A

**HENSEY'S WY** Street 1 Name Stop Condition-Street 2 None N/A Street 2 Name Stop Condition-Street 1 N/A Possible Solutions: Remove & Replace Entire Ramp. Surveyor Notes: N/A PROW/ADA: R304.2.2

N/A N/A N/A N/A N/A N/A N/A N/A N/A Total Cost: 1850.00