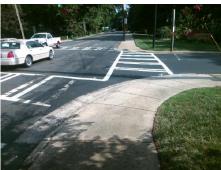

## Access Compliance Report Public Rights-of-Way (Curb Ramps)

Intersection ID: 17409 Main Street: HILLSIDE\_AV Cross Street: PARK\_RD Location: SE

ADA ID: 86EE88FB1F28 Ramp Type: Perp Initial Pass/Fail: Fail Overall Compliance: No Severity Score: 18.75

## **Codes/Mitigation Info/Possible Solution**

Street 1 Name PARK RD
Stop Condition-Street 2 Signal
Street 2 Name N/A
Stop Condition-Street 1 N/A

Possible Solutions:

Remove & Replace Entire Ramp.

Surveyor Notes:

N/A

PROW/ADA:

Not Found, R304.5.1, R304.5.3

Total Cost: \$ 1850.00

| Field Measurements/Component Compliance |                        |                       |       |                        |                             |      |
|-----------------------------------------|------------------------|-----------------------|-------|------------------------|-----------------------------|------|
|                                         | Compliance Description |                       | Data  | Compliance Description |                             | Data |
|                                         | N/A                    | Ramp Length (in)      | 71.0  | Yes                    | Ramp Slope (%)              | 6.7  |
|                                         | No                     | Ramp Width (in)       | 35.0  | No                     | Ramp XSlope (%)             | 3.2  |
|                                         | N/A                    | Flare Type LT         | N/A   | N/A                    | Flare Type RT               | N/A  |
|                                         | N/A                    | Flare Slope LT (%)    | N/A   | N/A                    | Flare Slope RT (%)          | N/A  |
|                                         | N/A                    | Flare Traversable LT? | N/A   | N/A                    | Flare Traversable RT?       | N/A  |
|                                         | N/A                    | Landing Length (in)   | N/A   | N/A                    | DWS Provided?               | N/A  |
|                                         | N/A                    | Landing Width (in)    | N/A   | N/A                    | DWS Contrast?               | N/A  |
|                                         | N/A                    | Landing Slope (%)     | N/A   | N/A                    | DWS Length (in)             | N/A  |
|                                         | N/A                    | Landing X Slope (%)   | N/A   | N/A                    | DWS Full Width?             | N/A  |
|                                         | N/A                    | Landing Curb? (Y/N)   | N/A   | N/A                    | DWS Offset (in)             | N/A  |
|                                         | N/A                    | Shared Landing?       | N/A   |                        |                             |      |
|                                         | N/A                    | Gutter Ponding?       | N/A   | N/A                    | Gutter Slope (%)            | N/A  |
|                                         | N/A                    | Gutter Lip Ht (in)    | N/A   | N/A                    | Gutter X Slope (%)          | N/A  |
|                                         | N/A                    | Painted X Walk1?      | Yes   | N/A                    | Painted X Walk2?            | N/A  |
|                                         |                        | X Walk 1 Direction    | To W  |                        | X Walk 2 Direction          | N/A  |
|                                         | N/A                    | X Walk 1 Width (in)   | 106.0 | N/A                    | X Walk 2 Width (in)         | N/A  |
|                                         |                        | X Walk 1 Slope (%)    | 7.2   |                        | X Walk 2 Slope (%)          | N/A  |
|                                         |                        | X Walk 1 X Slope (%)  | 1.0   |                        | X Walk 2 X Slope (%)        | N/A  |
|                                         | N/A                    | Ramp inside XWalk1?   | Yes   | N/A                    | Ramp inside XWalk2?         | N/A  |
|                                         |                        | Road Slope (%)        | N/A   | N/A                    | Clear Space?                | N/A  |
|                                         |                        | Road X Slope (%)      | N/A   | N/A                    | Clear Space to XWalk (in)   | N/A  |
|                                         | N/A                    | Any Obstructions?     | N/A   | N/A                    | Storm Grate/Utility Hazard? | N/A  |
|                                         |                        | Obstruction Type      |       |                        | Storm Grate/Utility Type    |      |
|                                         |                        |                       | N/A   |                        |                             | N/A  |
|                                         |                        |                       |       | Yes                    | Surface Condition? (G/P)    | Good |
| Š                                       | 6                      | and the second        |       |                        |                             |      |