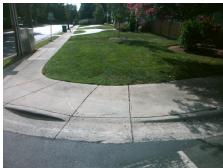

## Access Compliance Report Public Rights-of-Way (Curb Ramps)

Intersection ID: 17409 Main Street: HILLSIDE\_AV Cross Street: PARK\_RD Location: SE

ADA ID: 86EE88FB1F28 Ramp Type: Perp Initial Pass/Fail: Fail Overall Compliance: No Severity Score: 18.75

## **Codes/Mitigation Info/Possible Solution**

Street 1 Name PARK RD
Stop Condition-Street 2 Signal
Street 2 Name N/A
Stop Condition-Street 1 N/A

Possible Solutions:

Remove & Replace Entire Ramp.

Surveyor Notes:

N/A

PROW/ADA:

Not Found, R304.5.1, R304.5.3

Total Cost: \$ 1850.00

| Field Measurements/Component Compliance |                        |                       |       |                        |                             |      |
|-----------------------------------------|------------------------|-----------------------|-------|------------------------|-----------------------------|------|
|                                         | Compliance Description |                       | Data  | Compliance Description |                             | Data |
|                                         | N/A                    | Ramp Length (in)      | 71.0  | Yes                    | Ramp Slope (%)              | 6.7  |
|                                         | No                     | Ramp Width (in)       | 35.0  | No                     | Ramp XSlope (%)             | 3.2  |
|                                         | N/A                    | Flare Type LT         | N/A   | N/A                    | Flare Type RT               | N/A  |
|                                         | N/A                    | Flare Slope LT (%)    | N/A   | N/A                    | Flare Slope RT (%)          | N/A  |
|                                         | N/A                    | Flare Traversable LT? | N/A   | N/A                    | Flare Traversable RT?       | N/A  |
|                                         | N/A                    | Landing Length (in)   | N/A   | N/A                    | DWS Provided?               | N/A  |
|                                         | N/A                    | Landing Width (in)    | N/A   | N/A                    | DWS Contrast?               | N/A  |
|                                         | N/A                    | Landing Slope (%)     | N/A   | N/A                    | DWS Length (in)             | N/A  |
|                                         | N/A                    | Landing X Slope (%)   | N/A   | N/A                    | DWS Full Width?             | N/A  |
|                                         | N/A                    | Landing Curb? (Y/N)   | N/A   | N/A                    | DWS Offset (in)             | N/A  |
|                                         | N/A                    | Shared Landing?       | N/A   |                        |                             |      |
|                                         | N/A                    | Gutter Ponding?       | N/A   | N/A                    | Gutter Slope (%)            | N/A  |
|                                         | N/A                    | Gutter Lip Ht (in)    | N/A   | N/A                    | Gutter X Slope (%)          | N/A  |
|                                         | N/A                    | Painted X Walk1?      | Yes   | N/A                    | Painted X Walk2?            | N/A  |
|                                         |                        | X Walk 1 Direction    | To W  |                        | X Walk 2 Direction          | N/A  |
|                                         | N/A                    | X Walk 1 Width (in)   | 106.0 | N/A                    | X Walk 2 Width (in)         | N/A  |
|                                         |                        | X Walk 1 Slope (%)    | 7.2   |                        | X Walk 2 Slope (%)          | N/A  |
|                                         |                        | X Walk 1 X Slope (%)  | 1.0   |                        | X Walk 2 X Slope (%)        | N/A  |
|                                         | N/A                    | Ramp inside XWalk1?   | Yes   | N/A                    | Ramp inside XWalk2?         | N/A  |
|                                         |                        | Road Slope (%)        | N/A   | N/A                    | Clear Space?                | N/A  |
|                                         |                        | Road X Slope (%)      | N/A   | N/A                    | Clear Space to XWalk (in)   | N/A  |
|                                         | N/A                    | Any Obstructions?     | N/A   | N/A                    | Storm Grate/Utility Hazard? | N/A  |
|                                         |                        | Obstruction Type      |       |                        | Storm Grate/Utility Type    |      |
|                                         |                        |                       | N/A   |                        |                             | N/A  |
|                                         |                        |                       |       | Yes                    | Surface Condition? (G/P)    | Good |
| Š                                       | 6                      | and the second        |       |                        |                             |      |