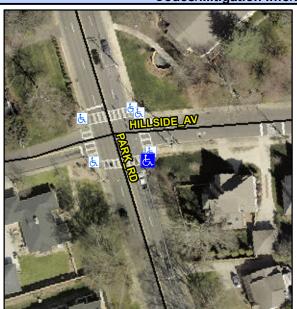

## Access Compliance Report Public Rights-of-Way (Curb Ramps)

Intersection ID: 17409 Main Street: HILLSIDE\_AV Cross Street: PARK\_RD Location: SE

ADA ID: 86EE88FB1F28 Ramp Type: Perp Initial Pass/Fail: Fail Overall Compliance: No Severity Score: 18.75

## **Codes/Mitigation Info/Possible Solution**

Street 1 Name PARK RD
Stop Condition-Street 2 Signal
Street 2 Name N/A
Stop Condition-Street 1 N/A

Possible Solutions:

Remove & Replace Entire Ramp.

Surveyor Notes: