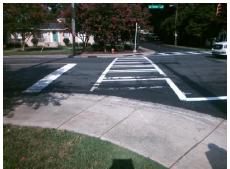

## Access Compliance Report Public Rights-of-Way (Curb Ramps)

Intersection ID: 17409 Main Street: HILLSIDE\_AV Cross Street: PARK\_RD Location: SE

ADA ID: 86EE88FB1F28 Ramp Type: Perp Initial Pass/Fail: Fail Overall Compliance: No Severity Score: 18.75

## **Codes/Mitigation Info/Possible Solution**

Street 1 Name PARK RD
Stop Condition-Street 2 Signal
Street 2 Name N/A
Stop Condition-Street 1 N/A

Possible Solutions:

Remove & Replace Entire Ramp.

Surveyor Notes:

N/A

PROW/ADA:

Not Found, R304.5.1, R304.5.3

Total Cost: \$ 1850.00

| Field Measurements/Component Compliance |                        |                       |       |                        |                             |      |
|-----------------------------------------|------------------------|-----------------------|-------|------------------------|-----------------------------|------|
|                                         | Compliance Description |                       | Data  | Compliance Description |                             | Data |
|                                         | N/A                    | Ramp Length (in)      | 71.0  | Yes                    | Ramp Slope (%)              | 6.7  |
|                                         | No                     | Ramp Width (in)       | 35.0  | No                     | Ramp XSlope (%)             | 3.2  |
|                                         | N/A                    | Flare Type LT         | N/A   | N/A                    | Flare Type RT               | N/A  |
|                                         | N/A                    | Flare Slope LT (%)    | N/A   | N/A                    | Flare Slope RT (%)          | N/A  |
|                                         | N/A                    | Flare Traversable LT? | N/A   | N/A                    | Flare Traversable RT?       | N/A  |
|                                         | N/A                    | Landing Length (in)   | N/A   | N/A                    | DWS Provided?               | N/A  |
|                                         | N/A                    | Landing Width (in)    | N/A   | N/A                    | DWS Contrast?               | N/A  |
|                                         | N/A                    | Landing Slope (%)     | N/A   | N/A                    | DWS Length (in)             | N/A  |
|                                         | N/A                    | Landing X Slope (%)   | N/A   | N/A                    | DWS Full Width?             | N/A  |
|                                         | N/A                    | Landing Curb? (Y/N)   | N/A   | N/A                    | DWS Offset (in)             | N/A  |
|                                         | N/A                    | Shared Landing?       | N/A   |                        |                             |      |
|                                         | N/A                    | Gutter Ponding?       | N/A   | N/A                    | Gutter Slope (%)            | N/A  |
|                                         | N/A                    | Gutter Lip Ht (in)    | N/A   | N/A                    | Gutter X Slope (%)          | N/A  |
|                                         | N/A                    | Painted X Walk1?      | Yes   | N/A                    | Painted X Walk2?            | N/A  |
|                                         |                        | X Walk 1 Direction    | To W  |                        | X Walk 2 Direction          | N/A  |
|                                         | N/A                    | X Walk 1 Width (in)   | 106.0 | N/A                    | X Walk 2 Width (in)         | N/A  |
|                                         |                        | X Walk 1 Slope (%)    | 7.2   |                        | X Walk 2 Slope (%)          | N/A  |
|                                         |                        | X Walk 1 X Slope (%)  | 1.0   |                        | X Walk 2 X Slope (%)        | N/A  |
|                                         | N/A                    | Ramp inside XWalk1?   | Yes   | N/A                    | Ramp inside XWalk2?         | N/A  |
|                                         |                        | Road Slope (%)        | N/A   | N/A                    | Clear Space?                | N/A  |
|                                         |                        | Road X Slope (%)      | N/A   | N/A                    | Clear Space to XWalk (in)   | N/A  |
|                                         | N/A                    | Any Obstructions?     | N/A   | N/A                    | Storm Grate/Utility Hazard? | N/A  |
|                                         |                        | Obstruction Type      |       |                        | Storm Grate/Utility Type    |      |
|                                         |                        |                       | N/A   |                        |                             | N/A  |
|                                         |                        |                       |       | Yes                    | Surface Condition? (G/P)    | Good |
| Š                                       | 6                      | and the second        |       |                        |                             |      |