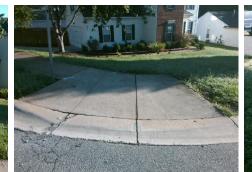

## Access Compliance Report Public Rights-of-Way (Curb Ramps)

| Intersection ID: 11738                  | Main Str      | eet: SCARLET_SAGE_DR          | Cross S | oss Street: SWEET_PLUM_DR               |                       |                             |                    | Location:                   | NE  |
|-----------------------------------------|---------------|-------------------------------|---------|-----------------------------------------|-----------------------|-----------------------------|--------------------|-----------------------------|-----|
| ADA ID: 86F374A459C1                    | Ramp Ty       | Ramp Type: BlendTrans1 In     |         |                                         | ail: Fail Overall C   | o Severity Score:           | 42.5               |                             |     |
| Codes/Mitigation Info/Possible Solution |               |                               |         | Field Measurements/Component Compliance |                       |                             |                    |                             |     |
|                                         | · AL          | Possible Solutions:           |         | Compliance Description                  |                       | Data Compliance Description |                    | Data                        |     |
|                                         |               | Remove & Replace Curb Ramp \  | Nith    | N/A                                     | Ramp Length (in)      | 96.0                        | Yes                | BlendTrans Slope (%)        | 2.3 |
|                                         |               | Two New Directional Ramps or  |         | No                                      | Ramp Width (in)       | 33.0                        | No                 | BlendTrans XSlope (%)       | 8.1 |
|                                         |               | Equivalent.                   |         | N/A                                     | Flare Type LT         | N/A                         | N/A                | Flare Type RT               | N/A |
|                                         |               |                               |         | N/A                                     | Flare Slope LT (%)    | N/A                         | N/A                | Flare Slope RT (%)          | N/A |
|                                         |               |                               |         | N/A                                     | Flare Traversable LT? | N/A                         | N/A                | Flare Traversable RT?       | N/A |
|                                         |               |                               |         | N/A                                     | Landing Length (in)   | N/A                         | N/A                | DWS Provided?               | N/A |
|                                         |               | Surveyor Notes:               |         | N/A                                     | Landing Width (in)    | N/A                         | N/A                | DWS Contrast?               | N/A |
|                                         |               | NO RT SW                      |         | N/A                                     | Landing Slope (%)     | N/A                         | N/A                | DWS Length (in)             | N/A |
| WHEIL PLUMUPLA                          |               |                               |         | N/A                                     | Landing X Slope (%)   | N/A                         | N/A                | DWS Full Width?             | N/A |
| di di                                   |               |                               |         | N/A                                     | Landing Curb? (Y/N)   | N/A                         | N/A                | DWS Offset (in)             | N/A |
|                                         |               |                               |         | N/A                                     | Shared Landing?       | N/A                         |                    |                             |     |
| Carl Barris                             |               | PROW/ADA:                     |         | N/A                                     | Gutter Ponding?       | N/A                         | N/A                | Gutter Slope (%)            | N/A |
|                                         |               | Not Found, R304.5.1, R304.5.3 |         | N/A                                     | Gutter Lip Ht (in)    | N/A                         | N/A                | Gutter X Slope (%)          | N/A |
|                                         |               |                               |         | N/A                                     | Painted X Walk1?      | No                          | N/A                | Painted X Walk2?            | N/A |
|                                         |               |                               |         | X Walk 1 Direction                      | To S                  |                             | X Walk 2 Direction | N/A                         |     |
|                                         |               |                               |         |                                         | X Walk 1 Width (in)   | N/A                         |                    | X Walk 2 Width (in)         | N/A |
| Street 1 Name                           | SWEET PLUM DR | -                             |         |                                         | X Walk 1 Slope (%)    | 3.5                         |                    | X Walk 2 Slope (%)          | N/A |
| Stop Condition-Street 1                 | None          |                               |         |                                         | X Walk 1 X Slope (%)  | 8.1                         |                    | X Walk 2 X Slope (%)        | N/A |
| Street 2 Name                           | N/A           |                               |         | N/A                                     | Ramp inside XWalk1?   | N/A                         | N/A                | Ramp inside XWalk2?         | N/A |
| Stop Condition-Street 2                 | N/A           |                               |         |                                         | Road Slope (%)        | 8.1                         |                    | Clear Space?                | N/A |
|                                         |               |                               |         |                                         | Road X Slope (%)      | 3.5                         | N/A                | Clear Space to XWalk (in)   | N/A |
|                                         |               |                               |         | N/A                                     | Any Obstructions?     | N/A                         | N/A                | Storm Grate/Utility Hazard? | N/A |
|                                         |               | Total Cost: \$ 3              | 200.00  |                                         | Obstruction Type      |                             |                    | Storm Grate/Utility Type    |     |
|                                         |               |                               |         |                                         |                       | N/A                         |                    |                             | N/A |
|                                         |               |                               |         |                                         |                       |                             |                    |                             |     |