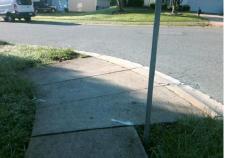

## Access Compliance Report Public Rights-of-Way (Curb Ramps)

| Intersection ID: 11738                  | Main Str      | eet: SCARLET_SAGE_DR          | Cross S | oss Street: SWEET_PLUM_DR               |                       |                             |                    | Location:                   | NE  |
|-----------------------------------------|---------------|-------------------------------|---------|-----------------------------------------|-----------------------|-----------------------------|--------------------|-----------------------------|-----|
| ADA ID: 86F374A459C1                    | Ramp Ty       | Ramp Type: BlendTrans1 In     |         |                                         | ail: Fail Overall C   | o Severity Score:           | 42.5               |                             |     |
| Codes/Mitigation Info/Possible Solution |               |                               |         | Field Measurements/Component Compliance |                       |                             |                    |                             |     |
|                                         | · AL          | Possible Solutions:           |         | Compliance Description                  |                       | Data Compliance Description |                    | Data                        |     |
|                                         |               | Remove & Replace Curb Ramp \  | Nith    | N/A                                     | Ramp Length (in)      | 96.0                        | Yes                | BlendTrans Slope (%)        | 2.3 |
|                                         |               | Two New Directional Ramps or  |         | No                                      | Ramp Width (in)       | 33.0                        | No                 | BlendTrans XSlope (%)       | 8.1 |
|                                         |               | Equivalent.                   |         | N/A                                     | Flare Type LT         | N/A                         | N/A                | Flare Type RT               | N/A |
|                                         |               |                               |         | N/A                                     | Flare Slope LT (%)    | N/A                         | N/A                | Flare Slope RT (%)          | N/A |
|                                         |               |                               |         | N/A                                     | Flare Traversable LT? | N/A                         | N/A                | Flare Traversable RT?       | N/A |
|                                         |               |                               |         | N/A                                     | Landing Length (in)   | N/A                         | N/A                | DWS Provided?               | N/A |
|                                         |               | Surveyor Notes:               |         | N/A                                     | Landing Width (in)    | N/A                         | N/A                | DWS Contrast?               | N/A |
|                                         |               | NO RT SW                      |         | N/A                                     | Landing Slope (%)     | N/A                         | N/A                | DWS Length (in)             | N/A |
| WHEIL PLUMUPLA                          |               |                               |         | N/A                                     | Landing X Slope (%)   | N/A                         | N/A                | DWS Full Width?             | N/A |
| di di                                   |               |                               |         | N/A                                     | Landing Curb? (Y/N)   | N/A                         | N/A                | DWS Offset (in)             | N/A |
|                                         |               |                               |         | N/A                                     | Shared Landing?       | N/A                         |                    |                             |     |
| Carl Barris                             |               | PROW/ADA:                     |         | N/A                                     | Gutter Ponding?       | N/A                         | N/A                | Gutter Slope (%)            | N/A |
|                                         |               | Not Found, R304.5.1, R304.5.3 |         | N/A                                     | Gutter Lip Ht (in)    | N/A                         | N/A                | Gutter X Slope (%)          | N/A |
|                                         |               |                               |         | N/A                                     | Painted X Walk1?      | No                          | N/A                | Painted X Walk2?            | N/A |
|                                         |               |                               |         | X Walk 1 Direction                      | To S                  |                             | X Walk 2 Direction | N/A                         |     |
|                                         |               |                               |         |                                         | X Walk 1 Width (in)   | N/A                         |                    | X Walk 2 Width (in)         | N/A |
| Street 1 Name                           | SWEET PLUM DR | -                             |         |                                         | X Walk 1 Slope (%)    | 3.5                         |                    | X Walk 2 Slope (%)          | N/A |
| Stop Condition-Street 1                 | None          |                               |         |                                         | X Walk 1 X Slope (%)  | 8.1                         |                    | X Walk 2 X Slope (%)        | N/A |
| Street 2 Name                           | N/A           |                               |         | N/A                                     | Ramp inside XWalk1?   | N/A                         | N/A                | Ramp inside XWalk2?         | N/A |
| Stop Condition-Street 2                 | N/A           |                               |         |                                         | Road Slope (%)        | 8.1                         |                    | Clear Space?                | N/A |
|                                         |               |                               |         |                                         | Road X Slope (%)      | 3.5                         | N/A                | Clear Space to XWalk (in)   | N/A |
|                                         |               |                               |         | N/A                                     | Any Obstructions?     | N/A                         | N/A                | Storm Grate/Utility Hazard? | N/A |
|                                         |               | Total Cost: \$ 3              | 200.00  |                                         | Obstruction Type      |                             |                    | Storm Grate/Utility Type    |     |
|                                         |               |                               |         |                                         |                       | N/A                         |                    |                             | N/A |
|                                         |               |                               |         |                                         |                       |                             |                    |                             |     |