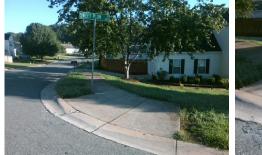

## Access Compliance Report Public Rights-of-Way (Curb Ramps)

| Intersection ID: 11738                  | Main Str      | eet: SCARLET_SAGE_DR          | Cross S | oss Street: SWEET_PLUM_DR               |                       |                             |                    | Location:                   | NE  |
|-----------------------------------------|---------------|-------------------------------|---------|-----------------------------------------|-----------------------|-----------------------------|--------------------|-----------------------------|-----|
| ADA ID: 86F374A459C1                    | Ramp Ty       | Ramp Type: BlendTrans1 In     |         |                                         | ail: Fail Overall C   | o Severity Score:           | 42.5               |                             |     |
| Codes/Mitigation Info/Possible Solution |               |                               |         | Field Measurements/Component Compliance |                       |                             |                    |                             |     |
|                                         | · AL          | Possible Solutions:           |         | Compliance Description                  |                       | Data Compliance Description |                    | Data                        |     |
|                                         |               | Remove & Replace Curb Ramp \  | Nith    | N/A                                     | Ramp Length (in)      | 96.0                        | Yes                | BlendTrans Slope (%)        | 2.3 |
|                                         |               | Two New Directional Ramps or  |         | No                                      | Ramp Width (in)       | 33.0                        | No                 | BlendTrans XSlope (%)       | 8.1 |
|                                         |               | Equivalent.                   |         | N/A                                     | Flare Type LT         | N/A                         | N/A                | Flare Type RT               | N/A |
|                                         |               |                               |         | N/A                                     | Flare Slope LT (%)    | N/A                         | N/A                | Flare Slope RT (%)          | N/A |
|                                         |               |                               |         | N/A                                     | Flare Traversable LT? | N/A                         | N/A                | Flare Traversable RT?       | N/A |
|                                         |               |                               |         | N/A                                     | Landing Length (in)   | N/A                         | N/A                | DWS Provided?               | N/A |
|                                         |               | Surveyor Notes:               |         | N/A                                     | Landing Width (in)    | N/A                         | N/A                | DWS Contrast?               | N/A |
|                                         |               | NO RT SW                      |         | N/A                                     | Landing Slope (%)     | N/A                         | N/A                | DWS Length (in)             | N/A |
| WHEIL PLUMUPLA                          |               |                               |         | N/A                                     | Landing X Slope (%)   | N/A                         | N/A                | DWS Full Width?             | N/A |
| di di                                   |               |                               |         | N/A                                     | Landing Curb? (Y/N)   | N/A                         | N/A                | DWS Offset (in)             | N/A |
|                                         |               |                               |         | N/A                                     | Shared Landing?       | N/A                         |                    |                             |     |
| Carl Barris                             |               | PROW/ADA:                     |         | N/A                                     | Gutter Ponding?       | N/A                         | N/A                | Gutter Slope (%)            | N/A |
|                                         |               | Not Found, R304.5.1, R304.5.3 |         | N/A                                     | Gutter Lip Ht (in)    | N/A                         | N/A                | Gutter X Slope (%)          | N/A |
|                                         |               |                               |         | N/A                                     | Painted X Walk1?      | No                          | N/A                | Painted X Walk2?            | N/A |
|                                         |               |                               |         | X Walk 1 Direction                      | To S                  |                             | X Walk 2 Direction | N/A                         |     |
|                                         |               |                               |         |                                         | X Walk 1 Width (in)   | N/A                         |                    | X Walk 2 Width (in)         | N/A |
| Street 1 Name                           | SWEET PLUM DR | -                             |         |                                         | X Walk 1 Slope (%)    | 3.5                         |                    | X Walk 2 Slope (%)          | N/A |
| Stop Condition-Street 1                 | None          |                               |         |                                         | X Walk 1 X Slope (%)  | 8.1                         |                    | X Walk 2 X Slope (%)        | N/A |
| Street 2 Name                           | N/A           |                               |         | N/A                                     | Ramp inside XWalk1?   | N/A                         | N/A                | Ramp inside XWalk2?         | N/A |
| Stop Condition-Street 2                 | N/A           |                               |         |                                         | Road Slope (%)        | 8.1                         |                    | Clear Space?                | N/A |
|                                         |               |                               |         |                                         | Road X Slope (%)      | 3.5                         | N/A                | Clear Space to XWalk (in)   | N/A |
|                                         |               |                               |         | N/A                                     | Any Obstructions?     | N/A                         | N/A                | Storm Grate/Utility Hazard? | N/A |
|                                         |               | Total Cost: \$ 3              | 200.00  |                                         | Obstruction Type      |                             |                    | Storm Grate/Utility Type    |     |
|                                         |               |                               |         |                                         |                       | N/A                         |                    |                             | N/A |
|                                         |               |                               |         |                                         |                       |                             |                    |                             |     |