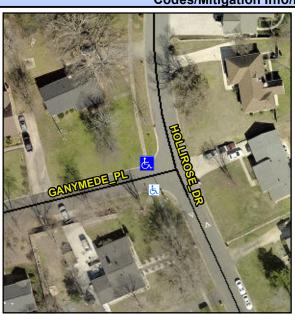

## **Access Compliance Report Public Rights-of-Way** (Curb Ramps)

Intersection ID: 13861 Main Street: GANYMEDE\_PL Cross Street: HOLLIROSE\_DR Location: NW **ADA ID: 86F8AE74E58E** Ramp Type: Directional1 Initial Pass/Fail: Fail **Overall Compliance: No** Severity Score: 33.75

## Field Measurements/Component Compliance

**GANYMEDE PL** Street 1 Name Stop Condition-Street 1 StopSign Street 2 Name N/A Stop Condition-Street 2 N/A

Possible Solutions: Remove & Replace Entire Ramp. Surveyor Notes: N/A R304.5.1, R304.2.2