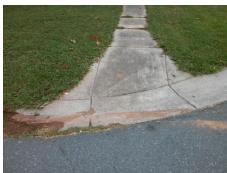

## Field Measurements/Component Compliance

**GANYMEDE PL** Street 1 Name Stop Condition-Street 1 StopSign Street 2 Name N/A Stop Condition-Street 2 N/A

Possible Solutions: Remove & Replace Entire Ramp. Surveyor Notes: N/A R304.5.1, R304.2.2

PROW/ADA: Total Cost: 1600.00

| Field Measurements/Component Compliance |                       |      |            |       |                         |      |
|-----------------------------------------|-----------------------|------|------------|-------|-------------------------|------|
| Compliance Description                  |                       | Data | Compliance |       | Description             | Data |
| N/A                                     | Ramp Length (in)      | 57.0 | N/A        | Grad  | e Break?                | N/A  |
| No                                      | Ramp Width (in)       | 46.5 | N/A        | Grad  | e Break Slope (%)       | 0.0  |
| No                                      | Ramp Slope (%)        | 14.2 | N/A        | Grad  | e Break XSlope (%)      | 0.0  |
| Yes                                     | Ramp XSlope (%)       | 1.9  |            |       |                         |      |
| N/A                                     | Flare Type LT         | N/A  | N/A        | Flare | Type RT                 | N/A  |
| N/A                                     | Flare Slope LT (%)    | N/A  | N/A        | Flare | Slope RT (%)            | 0.0  |
| N/A                                     | Flare Traversable LT? | N/A  | N/A        | Flare | Traversable RT?         | N/A  |
| N/A                                     | Landing Length (in)   | 0.0  | N/A        | DWS   | Provided?               | N/A  |
| N/A                                     | Landing Width (in)    | 0.0  | N/A        | DWS   | Contrast?               | N/A  |
| N/A                                     | Landing Slope (%)     | 0.0  | N/A        | DWS   | Length (in)             | N/A  |
| N/A                                     | Landing X Slope (%)   | 0.0  | N/A        | DWS   | Full Width?             | N/A  |
| N/A                                     | Landing Curb? (Y/N)   | N/A  | N/A        | DWS   | Offset LT (in)          | N/A  |
| N/A                                     | Shared Landing?       | N/A  | N/A        | DWS   | Offset RT (in)          | N/A  |
| N/A                                     | Gutter Ponding?       | 0.0  | N/A        | Gutte | er Slope (%)            | N/A  |
| N/A                                     | Gutter Lip Ht (in)    | 2.0  | N/A        | Gutte | er X Slope (%)          | N/A  |
| N/A                                     | Painted X Walk1?      | No   |            | Road  | Slope (%)               | 1.   |
|                                         | X Walk 1 Direction    | To S |            | Road  | X Slope (%)             | 2.0  |
|                                         | X Walk 1 Width (in)   | N/A  |            | Clear | Space?                  | N/A  |
|                                         | X Walk 1 Slope (%)    | 1.1  | N/A        | Clear | Space to XWalk (in)     | N/A  |
|                                         | X Walk 1 X Slope (%)  | 2.0  | N/A        | Storn | n Grate/Utility Hazard? | N/A  |
| N/A                                     | Ramp inside XWalk1?   | N/A  |            | Storn | n Grate/Utility Type    |      |
| N/A                                     | Any Obstructions?     | N/A  |            |       |                         | N/A  |
|                                         | Obstruction Type      |      | Yes        | Surfa | ce Condition? (G/P)     | Good |
|                                         |                       | N/A  | N/A        | Curb  | Slope (%)               | 11.7 |
|                                         |                       |      |            |       |                         |      |