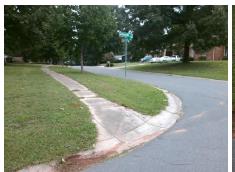

## Field Measurements/Component Compliance

**GANYMEDE PL** Street 1 Name Stop Condition-Street 1 StopSign Street 2 Name N/A Stop Condition-Street 2 N/A

Possible Solutions: Remove & Replace Entire Ramp. Surveyor Notes: N/A R304.5.1, R304.2.2

PROW/ADA: Total Cost: 1600.00

| Field Measurements/Component Compliance |                       |      |            |       |                         |      |
|-----------------------------------------|-----------------------|------|------------|-------|-------------------------|------|
| Compliance Description                  |                       | Data | Compliance |       | Description             | Data |
| N/A                                     | Ramp Length (in)      | 57.0 | N/A        | Grad  | e Break?                | N/A  |
| No                                      | Ramp Width (in)       | 46.5 | N/A        | Grad  | e Break Slope (%)       | 0.0  |
| No                                      | Ramp Slope (%)        | 14.2 | N/A        | Grad  | e Break XSlope (%)      | 0.0  |
| Yes                                     | Ramp XSlope (%)       | 1.9  |            |       |                         |      |
| N/A                                     | Flare Type LT         | N/A  | N/A        | Flare | Type RT                 | N/A  |
| N/A                                     | Flare Slope LT (%)    | N/A  | N/A        | Flare | Slope RT (%)            | 0.0  |
| N/A                                     | Flare Traversable LT? | N/A  | N/A        | Flare | Traversable RT?         | N/A  |
| N/A                                     | Landing Length (in)   | 0.0  | N/A        | DWS   | Provided?               | N/A  |
| N/A                                     | Landing Width (in)    | 0.0  | N/A        | DWS   | Contrast?               | N/A  |
| N/A                                     | Landing Slope (%)     | 0.0  | N/A        | DWS   | Length (in)             | N/A  |
| N/A                                     | Landing X Slope (%)   | 0.0  | N/A        | DWS   | Full Width?             | N/A  |
| N/A                                     | Landing Curb? (Y/N)   | N/A  | N/A        | DWS   | Offset LT (in)          | N/A  |
| N/A                                     | Shared Landing?       | N/A  | N/A        | DWS   | Offset RT (in)          | N/A  |
| N/A                                     | Gutter Ponding?       | 0.0  | N/A        | Gutte | er Slope (%)            | N/A  |
| N/A                                     | Gutter Lip Ht (in)    | 2.0  | N/A        | Gutte | er X Slope (%)          | N/A  |
| N/A                                     | Painted X Walk1?      | No   |            | Road  | Slope (%)               | 1.   |
|                                         | X Walk 1 Direction    | To S |            | Road  | X Slope (%)             | 2.0  |
|                                         | X Walk 1 Width (in)   | N/A  |            | Clear | Space?                  | N/A  |
|                                         | X Walk 1 Slope (%)    | 1.1  | N/A        | Clear | Space to XWalk (in)     | N/A  |
|                                         | X Walk 1 X Slope (%)  | 2.0  | N/A        | Storn | n Grate/Utility Hazard? | N/A  |
| N/A                                     | Ramp inside XWalk1?   | N/A  |            | Storn | n Grate/Utility Type    |      |
| N/A                                     | Any Obstructions?     | N/A  |            |       |                         | N/A  |
|                                         | Obstruction Type      |      | Yes        | Surfa | ce Condition? (G/P)     | Good |
|                                         |                       | N/A  | N/A        | Curb  | Slope (%)               | 11.7 |
|                                         |                       |      |            |       |                         |      |