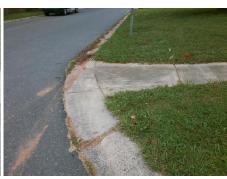

## Field Measurements/Component Compliance

**GANYMEDE PL** Street 1 Name Stop Condition-Street 1 StopSign Street 2 Name N/A Stop Condition-Street 2 N/A

Possible Solutions: Remove & Replace Entire Ramp. Surveyor Notes: N/A R304.5.1, R304.2.2

PROW/ADA: Total Cost: 1600.00

| Field Measurements/Component Compliance |                       |      |            |       |                         |      |
|-----------------------------------------|-----------------------|------|------------|-------|-------------------------|------|
| Compliance Description                  |                       | Data | Compliance |       | Description             | Data |
| N/A                                     | Ramp Length (in)      | 57.0 | N/A        | Grad  | e Break?                | N/A  |
| No                                      | Ramp Width (in)       | 46.5 | N/A        | Grad  | e Break Slope (%)       | 0.0  |
| No                                      | Ramp Slope (%)        | 14.2 | N/A        | Grad  | e Break XSlope (%)      | 0.0  |
| Yes                                     | Ramp XSlope (%)       | 1.9  |            |       |                         |      |
| N/A                                     | Flare Type LT         | N/A  | N/A        | Flare | Type RT                 | N/A  |
| N/A                                     | Flare Slope LT (%)    | N/A  | N/A        | Flare | Slope RT (%)            | 0.0  |
| N/A                                     | Flare Traversable LT? | N/A  | N/A        | Flare | Traversable RT?         | N/A  |
| N/A                                     | Landing Length (in)   | 0.0  | N/A        | DWS   | Provided?               | N/A  |
| N/A                                     | Landing Width (in)    | 0.0  | N/A        | DWS   | Contrast?               | N/A  |
| N/A                                     | Landing Slope (%)     | 0.0  | N/A        | DWS   | Length (in)             | N/A  |
| N/A                                     | Landing X Slope (%)   | 0.0  | N/A        | DWS   | Full Width?             | N/A  |
| N/A                                     | Landing Curb? (Y/N)   | N/A  | N/A        | DWS   | Offset LT (in)          | N/A  |
| N/A                                     | Shared Landing?       | N/A  | N/A        | DWS   | Offset RT (in)          | N/A  |
| N/A                                     | Gutter Ponding?       | 0.0  | N/A        | Gutte | er Slope (%)            | N/A  |
| N/A                                     | Gutter Lip Ht (in)    | 2.0  | N/A        | Gutte | er X Slope (%)          | N/A  |
| N/A                                     | Painted X Walk1?      | No   |            | Road  | Slope (%)               | 1.   |
|                                         | X Walk 1 Direction    | To S |            | Road  | X Slope (%)             | 2.0  |
|                                         | X Walk 1 Width (in)   | N/A  |            | Clear | Space?                  | N/A  |
|                                         | X Walk 1 Slope (%)    | 1.1  | N/A        | Clear | Space to XWalk (in)     | N/A  |
|                                         | X Walk 1 X Slope (%)  | 2.0  | N/A        | Storn | n Grate/Utility Hazard? | N/A  |
| N/A                                     | Ramp inside XWalk1?   | N/A  |            | Storn | n Grate/Utility Type    |      |
| N/A                                     | Any Obstructions?     | N/A  |            |       |                         | N/A  |
|                                         | Obstruction Type      |      | Yes        | Surfa | ce Condition? (G/P)     | Good |
|                                         |                       | N/A  | N/A        | Curb  | Slope (%)               | 11.7 |
|                                         |                       |      |            |       |                         |      |