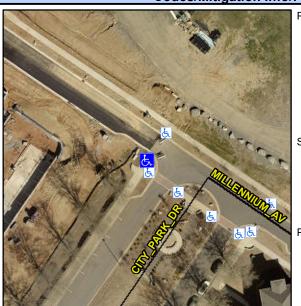

## **Access Compliance Report Public Rights-of-Way** (Curb Ramps)

Intersection ID: N/A Main Street: MILLENNIUM\_AV Cross Street: CITY\_PARK\_DR Location: SW ADA ID: 870113708016 Ramp Type: Directional1 Initial Pass/Fail: Fail **Overall Compliance: No Severity Score:** 25

**Codes/Mitigation Info/Possible Solution** 

**MILLENIUM AV** Street 1 Name Stop Condition-Street 1 None Street 2 Name N/A Stop Condition-Street 2 N/A Possible Solutions: Remove & Replace Entire Ramp. Surveyor Notes: N/A PROW/ADA: R304.5.3