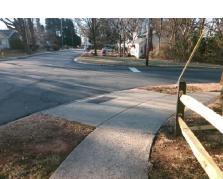

## Access Compliance Report Public Rights-of-Way (Curb Ramps)

Intersection ID: 12310Main Street: WEYLAND\_AVCross Street: GREENLAND\_AVLocation:NWADA ID: 87055CEC6A6DRamp Type: PerpInitial Pass/Fail: FailOverall Compliance: NoSeverity Score: 33.75

## Field Measurements/Component Compliance

Street 1 Name
WEYLAND AV
Stop Condition-Street 2
StopSign
Street 2 Name
N/A
Stop Condition-Street 1
N/A

| Possible Solutions:            |  |  |  |  |  |
|--------------------------------|--|--|--|--|--|
| Remove & Replace Entire Ramp.  |  |  |  |  |  |
| ·                              |  |  |  |  |  |
|                                |  |  |  |  |  |
|                                |  |  |  |  |  |
|                                |  |  |  |  |  |
|                                |  |  |  |  |  |
| Surveyor Notes:                |  |  |  |  |  |
| N/A                            |  |  |  |  |  |
|                                |  |  |  |  |  |
|                                |  |  |  |  |  |
| PROW/ADA:                      |  |  |  |  |  |
| Not Found, R304.5.1, R304.2.2, |  |  |  |  |  |
| R304.5.3                       |  |  |  |  |  |
| 1.00 1.010                     |  |  |  |  |  |
|                                |  |  |  |  |  |
|                                |  |  |  |  |  |
|                                |  |  |  |  |  |
|                                |  |  |  |  |  |
|                                |  |  |  |  |  |

Total Cost:

1850.00

| Field Measurements/Component Compliance |                       |      |      |                       |               |  |
|-----------------------------------------|-----------------------|------|------|-----------------------|---------------|--|
| Comp                                    | liance Description    | Data | Comp | liance Description    | Data          |  |
| N/A                                     | Ramp Length (in)      | 78.0 | No   | Ramp Slope (%)        | 8.8           |  |
| No                                      | Ramp Width (in)       | 39.0 | No   | Ramp XSlope (%)       | 5.2           |  |
| N/A                                     | Flare Type LT         | N/A  | N/A  | Flare Type RT         | N/A           |  |
| N/A                                     | Flare Slope LT (%)    | N/A  | N/A  | Flare Slope RT (%)    | N/A           |  |
| N/A                                     | Flare Traversable LT? | N/A  | N/A  | Flare Traversable R   | T? <b>N/A</b> |  |
| N/A                                     | Landing Length (in)   | N/A  | N/A  | DWS Provided?         | N/A           |  |
| N/A                                     | Landing Width (in)    | N/A  | N/A  | DWS Contrast?         | N/A           |  |
| N/A                                     | Landing Slope (%)     | N/A  | N/A  | DWS Length (in)       | N/A           |  |
| N/A                                     | Landing X Slope (%)   | N/A  | N/A  | DWS Full Width?       | N/A           |  |
| N/A                                     | Landing Curb? (Y/N)   | N/A  | N/A  | DWS Offset (in)       | N/A           |  |
| N/A                                     | Shared Landing?       | N/A  |      |                       |               |  |
| N/A                                     | Gutter Ponding?       | N/A  | N/A  | Gutter Slope (%)      | N/A           |  |
| N/A                                     | Gutter Lip Ht (in)    | N/A  | N/A  | Gutter X Slope (%)    | N/A           |  |
| N/A                                     | Painted X Walk1?      | No   | N/A  | Painted X Walk2?      | N/A           |  |
|                                         | X Walk 1 Direction    | To E |      | X Walk 2 Direction    | N/A           |  |
| N/A                                     | X Walk 1 Width (in)   | N/A  | N/A  | X Walk 2 Width (in)   | N/A           |  |
|                                         | X Walk 1 Slope (%)    | 5.1  |      | X Walk 2 Slope (%)    | N/A           |  |
|                                         | X Walk 1 X Slope (%)  | 2.1  |      | X Walk 2 X Slope (9   | %) <b>N/A</b> |  |
| N/A                                     | Ramp inside XWalk1?   | N/A  | N/A  | Ramp inside XWalk     | 2? <b>N/A</b> |  |
|                                         | Road Slope (%)        | N/A  | N/A  | Clear Space?          | N/A           |  |
|                                         | Road X Slope (%)      | N/A  | N/A  | Clear Space to XWa    | alk (in) N/A  |  |
| N/A                                     | Any Obstructions?     | N/A  | N/A  | Storm Grate/Utility I | Hazard? N/A   |  |
|                                         | Obstruction Type      |      |      | Storm Grate/Utility   | Гуре          |  |
|                                         |                       | N/A  |      |                       | N/A           |  |
|                                         |                       |      | Yes  | Surface Condition?    | (G/P) Good    |  |
| 71.E                                    | W. Aller              |      |      |                       |               |  |