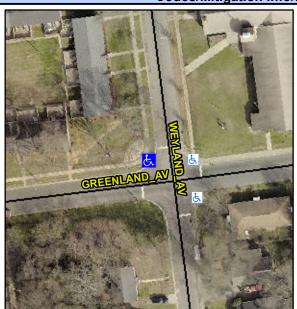

## Access Compliance Report Public Rights-of-Way (Curb Ramps)

Intersection ID: 12310Main Street: WEYLAND\_AVCross Street: GREENLAND\_AVLocation:NWADA ID: 87055CEC6A6DRamp Type: PerpInitial Pass/Fail: FailOverall Compliance: NoSeverity Score: 33.75