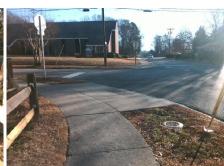

## Access Compliance Report Public Rights-of-Way (Curb Ramps)

Intersection ID: 12310Main Street: WEYLAND\_AVCross Street: GREENLAND\_AVLocation:NWADA ID: 87055CEC6A6DRamp Type: PerpInitial Pass/Fail: FailOverall Compliance: NoSeverity Score: 33.75

## Field Measurements/Component Compliance

Street 1 Name
WEYLAND AV
Stop Condition-Street 2
StopSign
Street 2 Name
N/A
Stop Condition-Street 1
N/A

| Possible Solutions:            |  |  |  |  |  |
|--------------------------------|--|--|--|--|--|
| Remove & Replace Entire Ramp.  |  |  |  |  |  |
| ·                              |  |  |  |  |  |
|                                |  |  |  |  |  |
|                                |  |  |  |  |  |
|                                |  |  |  |  |  |
|                                |  |  |  |  |  |
| Surveyor Notes:                |  |  |  |  |  |
| N/A                            |  |  |  |  |  |
|                                |  |  |  |  |  |
|                                |  |  |  |  |  |
| PROW/ADA:                      |  |  |  |  |  |
| Not Found, R304.5.1, R304.2.2, |  |  |  |  |  |
| R304.5.3                       |  |  |  |  |  |
| 1.00 1.010                     |  |  |  |  |  |
|                                |  |  |  |  |  |
|                                |  |  |  |  |  |
|                                |  |  |  |  |  |
|                                |  |  |  |  |  |
|                                |  |  |  |  |  |

Total Cost:

1850.00

| Field Measurements/Component Compliance |                       |      |      |                       |               |  |
|-----------------------------------------|-----------------------|------|------|-----------------------|---------------|--|
| Comp                                    | liance Description    | Data | Comp | liance Description    | Data          |  |
| N/A                                     | Ramp Length (in)      | 78.0 | No   | Ramp Slope (%)        | 8.8           |  |
| No                                      | Ramp Width (in)       | 39.0 | No   | Ramp XSlope (%)       | 5.2           |  |
| N/A                                     | Flare Type LT         | N/A  | N/A  | Flare Type RT         | N/A           |  |
| N/A                                     | Flare Slope LT (%)    | N/A  | N/A  | Flare Slope RT (%)    | N/A           |  |
| N/A                                     | Flare Traversable LT? | N/A  | N/A  | Flare Traversable R   | T? <b>N/A</b> |  |
| N/A                                     | Landing Length (in)   | N/A  | N/A  | DWS Provided?         | N/A           |  |
| N/A                                     | Landing Width (in)    | N/A  | N/A  | DWS Contrast?         | N/A           |  |
| N/A                                     | Landing Slope (%)     | N/A  | N/A  | DWS Length (in)       | N/A           |  |
| N/A                                     | Landing X Slope (%)   | N/A  | N/A  | DWS Full Width?       | N/A           |  |
| N/A                                     | Landing Curb? (Y/N)   | N/A  | N/A  | DWS Offset (in)       | N/A           |  |
| N/A                                     | Shared Landing?       | N/A  |      |                       |               |  |
| N/A                                     | Gutter Ponding?       | N/A  | N/A  | Gutter Slope (%)      | N/A           |  |
| N/A                                     | Gutter Lip Ht (in)    | N/A  | N/A  | Gutter X Slope (%)    | N/A           |  |
| N/A                                     | Painted X Walk1?      | No   | N/A  | Painted X Walk2?      | N/A           |  |
|                                         | X Walk 1 Direction    | To E |      | X Walk 2 Direction    | N/A           |  |
| N/A                                     | X Walk 1 Width (in)   | N/A  | N/A  | X Walk 2 Width (in)   | N/A           |  |
|                                         | X Walk 1 Slope (%)    | 5.1  |      | X Walk 2 Slope (%)    | N/A           |  |
|                                         | X Walk 1 X Slope (%)  | 2.1  |      | X Walk 2 X Slope (9   | %) <b>N/A</b> |  |
| N/A                                     | Ramp inside XWalk1?   | N/A  | N/A  | Ramp inside XWalk     | 2? <b>N/A</b> |  |
|                                         | Road Slope (%)        | N/A  | N/A  | Clear Space?          | N/A           |  |
|                                         | Road X Slope (%)      | N/A  | N/A  | Clear Space to XWa    | alk (in) N/A  |  |
| N/A                                     | Any Obstructions?     | N/A  | N/A  | Storm Grate/Utility I | Hazard? N/A   |  |
|                                         | Obstruction Type      |      |      | Storm Grate/Utility   | Гуре          |  |
|                                         |                       | N/A  |      |                       | N/A           |  |
|                                         |                       |      | Yes  | Surface Condition?    | (G/P) Good    |  |
| 71.E                                    | W. Aller              |      |      |                       |               |  |