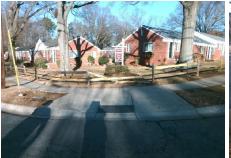

## Access Compliance Report Public Rights-of-Way (Curb Ramps)

Intersection ID: 12310Main Street: WEYLAND\_AVCross Street: GREENLAND\_AVLocation:NWADA ID: 87055CEC6A6DRamp Type: PerpInitial Pass/Fail: FailOverall Compliance: NoSeverity Score: 33.75

## Field Measurements/Component Compliance

Street 1 Name
WEYLAND AV
Stop Condition-Street 2
StopSign
Street 2 Name
N/A
Stop Condition-Street 1
N/A

| Possible Solutions:            |  |  |  |  |  |
|--------------------------------|--|--|--|--|--|
| Remove & Replace Entire Ramp.  |  |  |  |  |  |
| ·                              |  |  |  |  |  |
|                                |  |  |  |  |  |
|                                |  |  |  |  |  |
|                                |  |  |  |  |  |
|                                |  |  |  |  |  |
| Surveyor Notes:                |  |  |  |  |  |
| N/A                            |  |  |  |  |  |
|                                |  |  |  |  |  |
|                                |  |  |  |  |  |
| PROW/ADA:                      |  |  |  |  |  |
| Not Found, R304.5.1, R304.2.2, |  |  |  |  |  |
| R304.5.3                       |  |  |  |  |  |
| 1.00 1.010                     |  |  |  |  |  |
|                                |  |  |  |  |  |
|                                |  |  |  |  |  |
|                                |  |  |  |  |  |
|                                |  |  |  |  |  |
|                                |  |  |  |  |  |

Total Cost:

1850.00

| Field Measurements/Component Compliance |                       |      |      |                       |               |  |
|-----------------------------------------|-----------------------|------|------|-----------------------|---------------|--|
| Comp                                    | liance Description    | Data | Comp | liance Description    | Data          |  |
| N/A                                     | Ramp Length (in)      | 78.0 | No   | Ramp Slope (%)        | 8.8           |  |
| No                                      | Ramp Width (in)       | 39.0 | No   | Ramp XSlope (%)       | 5.2           |  |
| N/A                                     | Flare Type LT         | N/A  | N/A  | Flare Type RT         | N/A           |  |
| N/A                                     | Flare Slope LT (%)    | N/A  | N/A  | Flare Slope RT (%)    | N/A           |  |
| N/A                                     | Flare Traversable LT? | N/A  | N/A  | Flare Traversable R   | T? <b>N/A</b> |  |
| N/A                                     | Landing Length (in)   | N/A  | N/A  | DWS Provided?         | N/A           |  |
| N/A                                     | Landing Width (in)    | N/A  | N/A  | DWS Contrast?         | N/A           |  |
| N/A                                     | Landing Slope (%)     | N/A  | N/A  | DWS Length (in)       | N/A           |  |
| N/A                                     | Landing X Slope (%)   | N/A  | N/A  | DWS Full Width?       | N/A           |  |
| N/A                                     | Landing Curb? (Y/N)   | N/A  | N/A  | DWS Offset (in)       | N/A           |  |
| N/A                                     | Shared Landing?       | N/A  |      |                       |               |  |
| N/A                                     | Gutter Ponding?       | N/A  | N/A  | Gutter Slope (%)      | N/A           |  |
| N/A                                     | Gutter Lip Ht (in)    | N/A  | N/A  | Gutter X Slope (%)    | N/A           |  |
| N/A                                     | Painted X Walk1?      | No   | N/A  | Painted X Walk2?      | N/A           |  |
|                                         | X Walk 1 Direction    | To E |      | X Walk 2 Direction    | N/A           |  |
| N/A                                     | X Walk 1 Width (in)   | N/A  | N/A  | X Walk 2 Width (in)   | N/A           |  |
|                                         | X Walk 1 Slope (%)    | 5.1  |      | X Walk 2 Slope (%)    | N/A           |  |
|                                         | X Walk 1 X Slope (%)  | 2.1  |      | X Walk 2 X Slope (9   | %) <b>N/A</b> |  |
| N/A                                     | Ramp inside XWalk1?   | N/A  | N/A  | Ramp inside XWalk     | 2? <b>N/A</b> |  |
|                                         | Road Slope (%)        | N/A  | N/A  | Clear Space?          | N/A           |  |
|                                         | Road X Slope (%)      | N/A  | N/A  | Clear Space to XWa    | alk (in) N/A  |  |
| N/A                                     | Any Obstructions?     | N/A  | N/A  | Storm Grate/Utility I | Hazard? N/A   |  |
|                                         | Obstruction Type      |      |      | Storm Grate/Utility   | Гуре          |  |
|                                         |                       | N/A  |      |                       | N/A           |  |
|                                         |                       |      | Yes  | Surface Condition?    | (G/P) Good    |  |
| 71.E                                    | W. Aller              |      |      |                       |               |  |