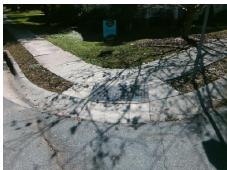

## **Access Compliance Report Public Rights-of-Way** (Curb Ramps)

Intersection ID: 10151 Main Street: E\_37TH\_ST Cross Street: N\_MCDOWELL\_ST Location: **Severity Score:** ADA ID: 87061650D3A5 Ramp Type: Perp Initial Pass/Fail: Fail **Overall Compliance: No** 12.5

**Codes/Mitigation Info/Possible Solution** 

N MCDOWELL ST Street 1 Name Stop Condition-Street 2 StopSign Street 2 Name N/A Stop Condition-Street 1 N/A Possible Solutions: Remove & Replace Entire Ramp. Surveyor Notes: N/A PROW/ADA: Not Found, R304.5.3

Total Cost: 1850.00

| Field Measurements/Component Compliance |                       |       |      |                             |      |
|-----------------------------------------|-----------------------|-------|------|-----------------------------|------|
| Compliance Description I                |                       | Data  | Comp | oliance Description         | Data |
| N/A                                     | Ramp Length (in)      | 27.0  | Yes  | Ramp Slope (%)              | 8.3  |
| Yes                                     | Ramp Width (in)       | 48.0  | No   | Ramp XSlope (%)             | 6.8  |
| N/A                                     | Flare Type LT         | N/A   | N/A  | Flare Type RT               | N/A  |
| N/A                                     | Flare Slope LT (%)    | N/A   | N/A  | Flare Slope RT (%)          | N/A  |
| N/A                                     | Flare Traversable LT? | N/A   | N/A  | Flare Traversable RT?       | N/A  |
| N/A                                     | Landing Length (in)   | N/A   | N/A  | DWS Provided?               | N/A  |
| N/A                                     | Landing Width (in)    | N/A   | N/A  | DWS Contrast?               | N/A  |
| N/A                                     | Landing Slope (%)     | N/A   | N/A  | DWS Length (in)             | N/A  |
| N/A                                     | Landing X Slope (%)   | N/A   | N/A  | DWS Full Width?             | N/A  |
| N/A                                     | Landing Curb? (Y/N)   | N/A   | N/A  | DWS Offset (in)             | N/A  |
| N/A                                     | Shared Landing?       | N/A   |      |                             |      |
| N/A                                     | Gutter Ponding?       | N/A   | N/A  | Gutter Slope (%)            | N/A  |
| N/A                                     | Gutter Lip Ht (in)    | N/A   | N/A  | Gutter X Slope (%)          | N/A  |
| N/A                                     | Painted X Walk1?      | No    | N/A  | Painted X Walk2?            | N/A  |
|                                         | X Walk 1 Direction    | To NW |      | X Walk 2 Direction          | N/A  |
| N/A                                     | X Walk 1 Width (in)   | N/A   | N/A  | X Walk 2 Width (in)         | N/A  |
|                                         | X Walk 1 Slope (%)    | 0.1   |      | X Walk 2 Slope (%)          | N/A  |
|                                         | X Walk 1 X Slope (%)  | 5.8   |      | X Walk 2 X Slope (%)        | N/A  |
| N/A                                     | Ramp inside XWalk1?   | N/A   | N/A  | Ramp inside XWalk2?         | N/A  |
|                                         | Road Slope (%)        | 5.8   | N/A  | Clear Space?                | N/A  |
|                                         | Road X Slope (%)      | 0.1   | N/A  | Clear Space to XWalk (in)   | N/A  |
| N/A                                     | Any Obstructions?     | N/A   | N/A  | Storm Grate/Utility Hazard? | N/A  |
|                                         | Obstruction Type      |       |      | Storm Grate/Utility Type    |      |
|                                         |                       | N/A   |      |                             | N/A  |
|                                         |                       |       | Yes  | Surface Condition? (G/P)    | Good |