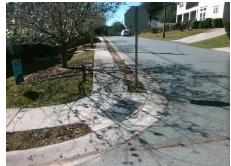

## **Access Compliance Report Public Rights-of-Way** (Curb Ramps)

Intersection ID: 10151 Main Street: E\_37TH\_ST Cross Street: N\_MCDOWELL\_ST Location: **Severity Score:** ADA ID: 87061650D3A5 Ramp Type: Perp Initial Pass/Fail: Fail **Overall Compliance: No** 12.5

**Codes/Mitigation Info/Possible Solution** 

N MCDOWELL ST Street 1 Name Stop Condition-Street 2 StopSign Street 2 Name N/A Stop Condition-Street 1 N/A Possible Solutions: Remove & Replace Entire Ramp. Surveyor Notes: N/A PROW/ADA: Not Found, R304.5.3

Total Cost: 1850.00

| Field Measurements/Component Compliance |                       |       |      |                             |      |
|-----------------------------------------|-----------------------|-------|------|-----------------------------|------|
| Compliance Description I                |                       | Data  | Comp | oliance Description         | Data |
| N/A                                     | Ramp Length (in)      | 27.0  | Yes  | Ramp Slope (%)              | 8.3  |
| Yes                                     | Ramp Width (in)       | 48.0  | No   | Ramp XSlope (%)             | 6.8  |
| N/A                                     | Flare Type LT         | N/A   | N/A  | Flare Type RT               | N/A  |
| N/A                                     | Flare Slope LT (%)    | N/A   | N/A  | Flare Slope RT (%)          | N/A  |
| N/A                                     | Flare Traversable LT? | N/A   | N/A  | Flare Traversable RT?       | N/A  |
| N/A                                     | Landing Length (in)   | N/A   | N/A  | DWS Provided?               | N/A  |
| N/A                                     | Landing Width (in)    | N/A   | N/A  | DWS Contrast?               | N/A  |
| N/A                                     | Landing Slope (%)     | N/A   | N/A  | DWS Length (in)             | N/A  |
| N/A                                     | Landing X Slope (%)   | N/A   | N/A  | DWS Full Width?             | N/A  |
| N/A                                     | Landing Curb? (Y/N)   | N/A   | N/A  | DWS Offset (in)             | N/A  |
| N/A                                     | Shared Landing?       | N/A   |      |                             |      |
| N/A                                     | Gutter Ponding?       | N/A   | N/A  | Gutter Slope (%)            | N/A  |
| N/A                                     | Gutter Lip Ht (in)    | N/A   | N/A  | Gutter X Slope (%)          | N/A  |
| N/A                                     | Painted X Walk1?      | No    | N/A  | Painted X Walk2?            | N/A  |
|                                         | X Walk 1 Direction    | To NW |      | X Walk 2 Direction          | N/A  |
| N/A                                     | X Walk 1 Width (in)   | N/A   | N/A  | X Walk 2 Width (in)         | N/A  |
|                                         | X Walk 1 Slope (%)    | 0.1   |      | X Walk 2 Slope (%)          | N/A  |
|                                         | X Walk 1 X Slope (%)  | 5.8   |      | X Walk 2 X Slope (%)        | N/A  |
| N/A                                     | Ramp inside XWalk1?   | N/A   | N/A  | Ramp inside XWalk2?         | N/A  |
|                                         | Road Slope (%)        | 5.8   | N/A  | Clear Space?                | N/A  |
|                                         | Road X Slope (%)      | 0.1   | N/A  | Clear Space to XWalk (in)   | N/A  |
| N/A                                     | Any Obstructions?     | N/A   | N/A  | Storm Grate/Utility Hazard? | N/A  |
|                                         | Obstruction Type      |       |      | Storm Grate/Utility Type    |      |
|                                         |                       | N/A   |      |                             | N/A  |
|                                         |                       |       | Yes  | Surface Condition? (G/P)    | Good |