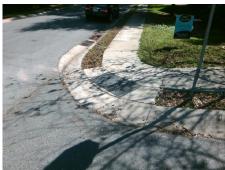

## **Access Compliance Report Public Rights-of-Way** (Curb Ramps)

Intersection ID: 10151 Main Street: E\_37TH\_ST Cross Street: N\_MCDOWELL\_ST Location: **Severity Score:** ADA ID: 87061650D3A5 Ramp Type: Perp Initial Pass/Fail: Fail **Overall Compliance: No** 12.5

**Codes/Mitigation Info/Possible Solution** 

N MCDOWELL ST Street 1 Name Stop Condition-Street 2 StopSign Street 2 Name N/A Stop Condition-Street 1 N/A Possible Solutions: Remove & Replace Entire Ramp. Surveyor Notes: N/A PROW/ADA: Not Found, R304.5.3

Total Cost: 1850.00

| Field Measurements/Component Compliance |                       |       |      |                             |      |
|-----------------------------------------|-----------------------|-------|------|-----------------------------|------|
| Compliance Description I                |                       | Data  | Comp | oliance Description         | Data |
| N/A                                     | Ramp Length (in)      | 27.0  | Yes  | Ramp Slope (%)              | 8.3  |
| Yes                                     | Ramp Width (in)       | 48.0  | No   | Ramp XSlope (%)             | 6.8  |
| N/A                                     | Flare Type LT         | N/A   | N/A  | Flare Type RT               | N/A  |
| N/A                                     | Flare Slope LT (%)    | N/A   | N/A  | Flare Slope RT (%)          | N/A  |
| N/A                                     | Flare Traversable LT? | N/A   | N/A  | Flare Traversable RT?       | N/A  |
| N/A                                     | Landing Length (in)   | N/A   | N/A  | DWS Provided?               | N/A  |
| N/A                                     | Landing Width (in)    | N/A   | N/A  | DWS Contrast?               | N/A  |
| N/A                                     | Landing Slope (%)     | N/A   | N/A  | DWS Length (in)             | N/A  |
| N/A                                     | Landing X Slope (%)   | N/A   | N/A  | DWS Full Width?             | N/A  |
| N/A                                     | Landing Curb? (Y/N)   | N/A   | N/A  | DWS Offset (in)             | N/A  |
| N/A                                     | Shared Landing?       | N/A   |      |                             |      |
| N/A                                     | Gutter Ponding?       | N/A   | N/A  | Gutter Slope (%)            | N/A  |
| N/A                                     | Gutter Lip Ht (in)    | N/A   | N/A  | Gutter X Slope (%)          | N/A  |
| N/A                                     | Painted X Walk1?      | No    | N/A  | Painted X Walk2?            | N/A  |
|                                         | X Walk 1 Direction    | To NW |      | X Walk 2 Direction          | N/A  |
| N/A                                     | X Walk 1 Width (in)   | N/A   | N/A  | X Walk 2 Width (in)         | N/A  |
|                                         | X Walk 1 Slope (%)    | 0.1   |      | X Walk 2 Slope (%)          | N/A  |
|                                         | X Walk 1 X Slope (%)  | 5.8   |      | X Walk 2 X Slope (%)        | N/A  |
| N/A                                     | Ramp inside XWalk1?   | N/A   | N/A  | Ramp inside XWalk2?         | N/A  |
|                                         | Road Slope (%)        | 5.8   | N/A  | Clear Space?                | N/A  |
|                                         | Road X Slope (%)      | 0.1   | N/A  | Clear Space to XWalk (in)   | N/A  |
| N/A                                     | Any Obstructions?     | N/A   | N/A  | Storm Grate/Utility Hazard? | N/A  |
|                                         | Obstruction Type      |       |      | Storm Grate/Utility Type    |      |
|                                         |                       | N/A   |      |                             | N/A  |
|                                         |                       |       | Yes  | Surface Condition? (G/P)    | Good |