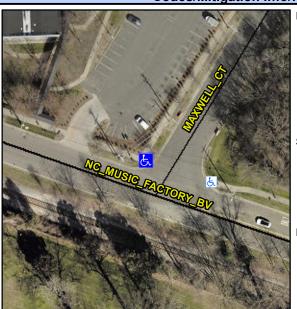

## Access Compliance Report Public Rights-of-Way (Curb Ramps)

Intersection ID: 10962 Main Street: NC\_MUSIC\_FACTORY\_BV Cross Street: MAXWELL\_CT Location: N

ADA ID: 871337B7AB63 Ramp Type: Directional1 Initial Pass/Fail: Fail Overall Compliance: No Severity Score: 13.75

## Field Measurements/Component Compliance

Street 1 Name MAXWELL CT
Stop Condition-Street 1 StopSign
Street 2 Name N/A
Stop Condition-Street 2 N/A

Possible Solutions:

Remove & Replace Entire Ramp.

Surveyor Notes: