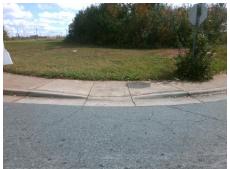

Surveyor Notes:

N/A

PROW/ADA:

Not Found, R304.5.1, R304.5.3

Total Cost: \$ 3200.00

|      | Field Measure          | ments/C | ompo                   | nent Compliance             |      |
|------|------------------------|---------|------------------------|-----------------------------|------|
| Comp | Compliance Description |         | Compliance Description |                             | Data |
| N/A  | Ramp Length (in)       | 62.0    | Yes                    | Ramp Slope (%)              | 7.9  |
| No   | Ramp Width (in)        | 44.0    | No                     | Ramp XSlope (%)             | 3.7  |
| N/A  | Flare Type LT          | N/A     | N/A                    | Flare Type RT               | N/A  |
| N/A  | Flare Slope LT (%)     | N/A     | N/A                    | Flare Slope RT (%)          | N/A  |
| N/A  | Flare Traversable LT?  | N/A     | N/A                    | Flare Traversable RT?       | N/A  |
| N/A  | Landing Length (in)    | N/A     | N/A                    | DWS Provided?               | N/A  |
| N/A  | Landing Width (in)     | N/A     | N/A                    | DWS Contrast?               | N/A  |
| N/A  | Landing Slope (%)      | N/A     | N/A                    | DWS Length (in)             | N/A  |
| N/A  | Landing X Slope (%)    | N/A     | N/A                    | DWS Full Width?             | N/A  |
| N/A  | Landing Curb? (Y/N)    | N/A     | N/A                    | DWS Offset (in)             | N/A  |
| N/A  | Shared Landing?        | N/A     |                        |                             |      |
| N/A  | Gutter Ponding?        | N/A     | N/A                    | Gutter Slope (%)            | N/A  |
| N/A  | Gutter Lip Ht (in)     | 1.0     | N/A                    | Gutter X Slope (%)          | N/A  |
| N/A  | Painted X Walk1?       | No      | N/A                    | Painted X Walk2?            | No   |
|      | X Walk 1 Direction     | To N    |                        | X Walk 2 Direction          | To W |
| N/A  | X Walk 1 Width (in)    | N/A     | N/A                    | X Walk 2 Width (in)         | N/A  |
|      | X Walk 1 Slope (%)     | 1.0     |                        | X Walk 2 Slope (%)          | 4.0  |
|      | X Walk 1 X Slope (%)   | 2.9     |                        | X Walk 2 X Slope (%)        | 5.4  |
| N/A  | Ramp inside XWalk1?    | N/A     | N/A                    | Ramp inside XWalk2?         | N/A  |
|      | Road Slope (%)         | 4.3     | N/A                    | Clear Space?                | N/A  |
|      | Road X Slope (%)       | 1.0     | N/A                    | Clear Space to XWalk (in)   | N/A  |
| N/A  | Any Obstructions?      | N/A     | N/A                    | Storm Grate/Utility Hazard? | N/A  |
|      | Obstruction Type       |         |                        | Storm Grate/Utility Type    |      |
|      |                        | N/A     |                        |                             | N/A  |
|      |                        |         | Yes                    | Surface Condition? (G/P)    | Good |
|      |                        |         | -                      |                             |      |