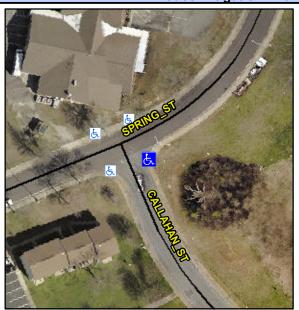

## Access Compliance Report Public Rights-of-Way (Curb Ramps)

Intersection ID: 10254 Main Street: CALLAHAN\_ST Cross Street: SPRING\_ST Location: SE

ADA ID: 8713BF1F16B3 Ramp Type: PerpDiag Initial Pass/Fail: Fail Overall Compliance: No Severity Score: 10

## Field Measurements/Component Compliance

Street 1 Name Stop Condition-Street 2 Street 2 Name Stop Condition-Street 1 SPRING ST None CALLAHAN ST StopSign Possible Solutions:

Remove & Replace Curb Ramp With Two New Directional Ramps or Equivalent.