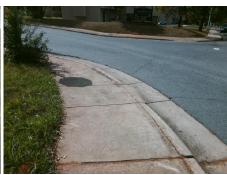

Surveyor Notes:

N/A

PROW/ADA:

Not Found, R304.5.1, R304.5.3

Total Cost: \$ 3200.00

|      | Field Measure          | ments/C | ompo                   | nent Compliance             |      |
|------|------------------------|---------|------------------------|-----------------------------|------|
| Comp | Compliance Description |         | Compliance Description |                             | Data |
| N/A  | Ramp Length (in)       | 62.0    | Yes                    | Ramp Slope (%)              | 7.9  |
| No   | Ramp Width (in)        | 44.0    | No                     | Ramp XSlope (%)             | 3.7  |
| N/A  | Flare Type LT          | N/A     | N/A                    | Flare Type RT               | N/A  |
| N/A  | Flare Slope LT (%)     | N/A     | N/A                    | Flare Slope RT (%)          | N/A  |
| N/A  | Flare Traversable LT?  | N/A     | N/A                    | Flare Traversable RT?       | N/A  |
| N/A  | Landing Length (in)    | N/A     | N/A                    | DWS Provided?               | N/A  |
| N/A  | Landing Width (in)     | N/A     | N/A                    | DWS Contrast?               | N/A  |
| N/A  | Landing Slope (%)      | N/A     | N/A                    | DWS Length (in)             | N/A  |
| N/A  | Landing X Slope (%)    | N/A     | N/A                    | DWS Full Width?             | N/A  |
| N/A  | Landing Curb? (Y/N)    | N/A     | N/A                    | DWS Offset (in)             | N/A  |
| N/A  | Shared Landing?        | N/A     |                        |                             |      |
| N/A  | Gutter Ponding?        | N/A     | N/A                    | Gutter Slope (%)            | N/A  |
| N/A  | Gutter Lip Ht (in)     | 1.0     | N/A                    | Gutter X Slope (%)          | N/A  |
| N/A  | Painted X Walk1?       | No      | N/A                    | Painted X Walk2?            | No   |
|      | X Walk 1 Direction     | To N    |                        | X Walk 2 Direction          | To W |
| N/A  | X Walk 1 Width (in)    | N/A     | N/A                    | X Walk 2 Width (in)         | N/A  |
|      | X Walk 1 Slope (%)     | 1.0     |                        | X Walk 2 Slope (%)          | 4.0  |
|      | X Walk 1 X Slope (%)   | 2.9     |                        | X Walk 2 X Slope (%)        | 5.4  |
| N/A  | Ramp inside XWalk1?    | N/A     | N/A                    | Ramp inside XWalk2?         | N/A  |
|      | Road Slope (%)         | 4.3     | N/A                    | Clear Space?                | N/A  |
|      | Road X Slope (%)       | 1.0     | N/A                    | Clear Space to XWalk (in)   | N/A  |
| N/A  | Any Obstructions?      | N/A     | N/A                    | Storm Grate/Utility Hazard? | N/A  |
|      | Obstruction Type       |         |                        | Storm Grate/Utility Type    |      |
|      |                        | N/A     |                        |                             | N/A  |
|      |                        |         | Yes                    | Surface Condition? (G/P)    | Good |
|      |                        |         | -                      |                             |      |