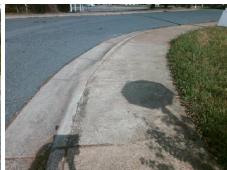

Surveyor Notes:

N/A

PROW/ADA:

Not Found, R304.5.1, R304.5.3

Total Cost: \$ 3200.00

|      | Field Measure          | ments/C | ompo                   | nent Compliance             |      |
|------|------------------------|---------|------------------------|-----------------------------|------|
| Comp | Compliance Description |         | Compliance Description |                             | Data |
| N/A  | Ramp Length (in)       | 62.0    | Yes                    | Ramp Slope (%)              | 7.9  |
| No   | Ramp Width (in)        | 44.0    | No                     | Ramp XSlope (%)             | 3.7  |
| N/A  | Flare Type LT          | N/A     | N/A                    | Flare Type RT               | N/A  |
| N/A  | Flare Slope LT (%)     | N/A     | N/A                    | Flare Slope RT (%)          | N/A  |
| N/A  | Flare Traversable LT?  | N/A     | N/A                    | Flare Traversable RT?       | N/A  |
| N/A  | Landing Length (in)    | N/A     | N/A                    | DWS Provided?               | N/A  |
| N/A  | Landing Width (in)     | N/A     | N/A                    | DWS Contrast?               | N/A  |
| N/A  | Landing Slope (%)      | N/A     | N/A                    | DWS Length (in)             | N/A  |
| N/A  | Landing X Slope (%)    | N/A     | N/A                    | DWS Full Width?             | N/A  |
| N/A  | Landing Curb? (Y/N)    | N/A     | N/A                    | DWS Offset (in)             | N/A  |
| N/A  | Shared Landing?        | N/A     |                        |                             |      |
| N/A  | Gutter Ponding?        | N/A     | N/A                    | Gutter Slope (%)            | N/A  |
| N/A  | Gutter Lip Ht (in)     | 1.0     | N/A                    | Gutter X Slope (%)          | N/A  |
| N/A  | Painted X Walk1?       | No      | N/A                    | Painted X Walk2?            | No   |
|      | X Walk 1 Direction     | To N    |                        | X Walk 2 Direction          | To W |
| N/A  | X Walk 1 Width (in)    | N/A     | N/A                    | X Walk 2 Width (in)         | N/A  |
|      | X Walk 1 Slope (%)     | 1.0     |                        | X Walk 2 Slope (%)          | 4.0  |
|      | X Walk 1 X Slope (%)   | 2.9     |                        | X Walk 2 X Slope (%)        | 5.4  |
| N/A  | Ramp inside XWalk1?    | N/A     | N/A                    | Ramp inside XWalk2?         | N/A  |
|      | Road Slope (%)         | 4.3     | N/A                    | Clear Space?                | N/A  |
|      | Road X Slope (%)       | 1.0     | N/A                    | Clear Space to XWalk (in)   | N/A  |
| N/A  | Any Obstructions?      | N/A     | N/A                    | Storm Grate/Utility Hazard? | N/A  |
|      | Obstruction Type       |         |                        | Storm Grate/Utility Type    |      |
|      |                        | N/A     |                        |                             | N/A  |
|      |                        |         | Yes                    | Surface Condition? (G/P)    | Good |
|      |                        |         | -                      |                             |      |