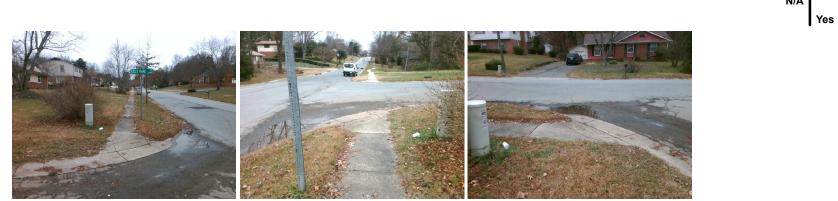

## Access Compliance Report Public Rights-of-Way (Curb Ramps)

| ntersection ID: 7758 Main Street: EAGLE_PEAK_DR |                                |           | Street:                                        | GLENMOOR_DR           | Location: | W                  |                             |            |  |
|-------------------------------------------------|--------------------------------|-----------|------------------------------------------------|-----------------------|-----------|--------------------|-----------------------------|------------|--|
| ADA ID: 8713DC0552B0 Ramp Type: Perp            |                                | Initial P | Initial Pass/Fail: Fail Overall Compliance: No |                       |           |                    | o Severity Score:           | 22.5       |  |
| Codes/Mitigation Info/Possible Solution         |                                |           | Field Measurements/Component Compliance        |                       |           |                    |                             |            |  |
| Possible Solutions:                             |                                |           | Compliance Description Data Compliar           |                       |           | liance Description | Data                        |            |  |
| 1 LITER                                         | Remove & Replace Entire Ram    | <b>`</b>  | N/A                                            | Ramp Length (in)      | 40.0      | No                 | Ramp Slope (%)              | 9.2        |  |
|                                                 |                                |           | No                                             | Ramp Width (in)       | 44.5      |                    | Ramp XSlope (%)             | 4.3        |  |
|                                                 |                                |           | N/A                                            | Flare Type LT         | N/A       | N/A                | Flare Type RT               | N/A        |  |
| 1 1 1 1 1 man 1 1 Mars                          |                                |           | N/A                                            | Flare Slope LT (%)    |           | N/A                | Flare Slope RT (%)          | N/A        |  |
| Alexandre and                                   |                                |           | N/A                                            | Flare Traversable LT? | N/A       |                    | Flare Traversable RT?       | N/A        |  |
| Curr                                            |                                |           | N/A                                            | Landing Length (in)   |           | N/A                | DWS Provided?               | N/A        |  |
| Corr pro                                        | Surveyor Notes:                |           | N/A                                            | Landing Width (in)    | N/A       | N/A                | DWS Contrast?               | N/A        |  |
|                                                 |                                |           | N/A                                            | Landing Slope (%)     | N/A       |                    | DWS Length (in)             | N/A        |  |
|                                                 | N/A                            |           | N/A                                            | Landing X Slope (%)   | N/A       | N/A                | DWS Full Width?             | N/A        |  |
|                                                 | •                              |           | N/A                                            | ••••                  | N/A       | N/A                |                             | N/A<br>N/A |  |
|                                                 |                                |           |                                                | Landing Curb? (Y/N)   |           | N/A                | DWS Offset (in)             | N/A        |  |
|                                                 |                                |           | N/A                                            | Shared Landing?       | N/A       |                    |                             |            |  |
|                                                 | PROW/ADA:                      |           | N/A                                            | Gutter Ponding?       | N/A       |                    | Gutter Slope (%)            | N/A        |  |
|                                                 | Not Found, R304.5.1, R304.2.2, |           | N/A                                            | Gutter Lip Ht (in)    | N/A       | N/A                | Gutter X Slope (%)          | N/A        |  |
|                                                 | R304.5.3                       |           | N/A                                            | Painted X Walk1?      | No        | N/A                | Painted X Walk2?            | N/A        |  |
|                                                 |                                |           |                                                | X Walk 1 Direction    | To SE     |                    | X Walk 2 Direction          | N/A        |  |
|                                                 |                                |           | N/A                                            | X Walk 1 Width (in)   | N/A       | N/A                | X Walk 2 Width (in)         | N/A        |  |
| Street 1 Name EAGLE PEAK DR                     |                                |           |                                                | X Walk 1 Slope (%)    | 0.9       |                    | X Walk 2 Slope (%)          | N/A        |  |
| Stop Condition-Street 2 StopSign                |                                |           |                                                | X Walk 1 X Slope (%)  | 2.3       |                    | X Walk 2 X Slope (%)        | N/A        |  |
| Street 2 Name N/A                               |                                |           | N/A                                            | Ramp inside XWalk1?   | N/A       | N/A                | Ramp inside XWalk2?         | N/A        |  |
| Stop Condition-Street 1 N/A                     |                                |           |                                                | Road Slope (%)        | N/A       | N/A                | Clear Space?                | N/A        |  |
|                                                 |                                |           |                                                | Road X Slope (%)      | N/A       | N/A                | Clear Space to XWalk (in)   | N/A        |  |
|                                                 |                                |           | N/A                                            | Any Obstructions?     | N/A       | N/A                | Storm Grate/Utility Hazard? | N/A        |  |
|                                                 | Total Cost: \$                 | 1850.00   |                                                | Obstruction Type      |           |                    | Storm Grate/Utility Type    |            |  |
|                                                 |                                |           |                                                |                       | N/A       |                    |                             | N/A        |  |