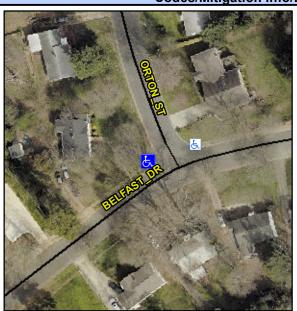

## **Access Compliance Report Public Rights-of-Way** (Curb Ramps)

Intersection ID: 11594 Main Street: BELFAST DR **Cross Street: ORTON\_ST** Location: NW ADA ID: 8719A5EE721B Ramp Type: Perp Initial Pass/Fail: Fail **Overall Compliance: No Severity Score:** 25