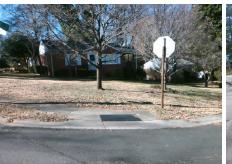

## **Access Compliance Report Public Rights-of-Way** (Curb Ramps)

Intersection ID: 11594 Main Street: BELFAST DR **Cross Street: ORTON\_ST** Location: NW ADA ID: 8719A5EE721B Ramp Type: Perp Initial Pass/Fail: Fail **Overall Compliance: No Severity Score:** 25

**Codes/Mitigation Info/Possible Solution** 

**ORTON ST** Street 1 Name Stop Condition-Street 2 StopSign Street 2 Name N/A Stop Condition-Street 1 N/A Possible Solutions: Remove & Replace Entire Ramp. Surveyor Notes: N/A PROW/ADA: Not Found, R304.5.3