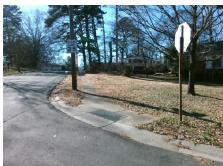

## **Access Compliance Report Public Rights-of-Way** (Curb Ramps)

Intersection ID: 11594 Main Street: BELFAST DR **Cross Street: ORTON\_ST** Location: NW ADA ID: 8719A5EE721B Ramp Type: Perp Initial Pass/Fail: Fail **Overall Compliance: No Severity Score:** 25

**Codes/Mitigation Info/Possible Solution** 

**ORTON ST** Street 1 Name Stop Condition-Street 2 StopSign Street 2 Name N/A Stop Condition-Street 1 N/A Possible Solutions: Remove & Replace Entire Ramp. Surveyor Notes: N/A PROW/ADA: Not Found, R304.5.3