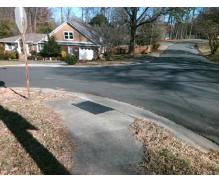

## **Access Compliance Report Public Rights-of-Way** (Curb Ramps)

Intersection ID: 11594 Main Street: BELFAST DR **Cross Street: ORTON\_ST** Location: NW ADA ID: 8719A5EE721B Ramp Type: Perp Initial Pass/Fail: Fail **Overall Compliance: No Severity Score:** 25

**Codes/Mitigation Info/Possible Solution** 

**ORTON ST** Street 1 Name Stop Condition-Street 2 StopSign Street 2 Name N/A Stop Condition-Street 1 N/A Possible Solutions: Remove & Replace Entire Ramp. Surveyor Notes: N/A PROW/ADA: Not Found, R304.5.3