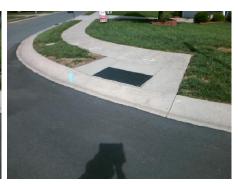

Surveyor Notes:

N/A

PROW/ADA:

Not Found, R304.5.1, R304.5.3

Total Cost: \$ 3200.00

| Field Measurements/Component Compilance |                       |      |                        |                             |      |
|-----------------------------------------|-----------------------|------|------------------------|-----------------------------|------|
| Compliance Description                  |                       | Data | Compliance Description |                             | Data |
| N/A                                     | Ramp Length (in)      | 30.0 | Yes                    | BlendTrans Slope (%)        | 4.0  |
| No                                      | Ramp Width (in)       | 47.0 | No                     | BlendTrans XSlope (%)       | 5.6  |
| N/A                                     | Flare Type LT         | N/A  | N/A                    | Flare Type RT               | N/A  |
| N/A                                     | Flare Slope LT (%)    | N/A  | N/A                    | Flare Slope RT (%)          | N/A  |
| N/A                                     | Flare Traversable LT? | N/A  | N/A                    | Flare Traversable RT?       | N/A  |
| N/A                                     | Landing Length (in)   | N/A  | N/A                    | DWS Provided?               | N/A  |
| N/A                                     | Landing Width (in)    | N/A  | N/A                    | DWS Contrast?               | N/A  |
| N/A                                     | Landing Slope (%)     | N/A  | N/A                    | DWS Length (in)             | N/A  |
| N/A                                     | Landing X Slope (%)   | N/A  | N/A                    | DWS Full Width?             | N/A  |
| N/A                                     | Landing Curb? (Y/N)   | N/A  | N/A                    | DWS Offset (in)             | N/A  |
| N/A                                     | Shared Landing?       | N/A  |                        |                             |      |
| N/A                                     | Gutter Ponding?       | N/A  | N/A                    | Gutter Slope (%)            | N/A  |
| N/A                                     | Gutter Lip Ht (in)    | N/A  | N/A                    | Gutter X Slope (%)          | N/A  |
| N/A                                     | Painted X Walk1?      | No   | N/A                    | Painted X Walk2?            | No   |
|                                         | X Walk 1 Direction    | To S |                        | X Walk 2 Direction          | To E |
|                                         | X Walk 1 Width (in)   | N/A  |                        | X Walk 2 Width (in)         | N/A  |
|                                         | X Walk 1 Slope (%)    | 4.1  |                        | X Walk 2 Slope (%)          | 2.2  |
|                                         | X Walk 1 X Slope (%)  | 0.7  |                        | X Walk 2 X Slope (%)        | 3.7  |
| N/A                                     | Ramp inside XWalk1?   | N/A  | N/A                    | Ramp inside XWalk2?         | N/A  |
|                                         | Road Slope (%)        | 2.9  |                        | Clear Space?                | N/A  |
|                                         | Road X Slope (%)      | 3.7  | N/A                    | Clear Space to XWalk (in)   | N/A  |
| N/A                                     | Any Obstructions?     | N/A  | N/A                    | Storm Grate/Utility Hazard? | N/A  |
|                                         | Obstruction Type      |      |                        | Storm Grate/Utility Type    |      |
|                                         |                       | N/A  |                        |                             | N/A  |
|                                         |                       |      | Yes                    | Surface Condition? (G/P)    | Good |