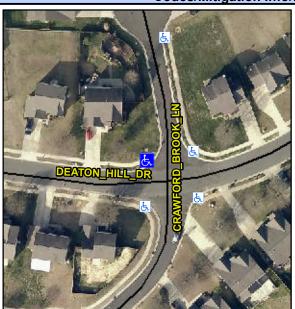

## Access Compliance Report Public Rights-of-Way (Curb Ramps)

5.5

Intersection ID: 29145 Main Street: CRAWFORD\_BROOK\_LN Cross Street: DEATON\_HILL\_DR Location: NW

ADA ID: 8721D9680B7D Ramp Type: BlendTrans1 Initial Pass/Fail: Fail Overall Compliance: No Severity Score: 21.25