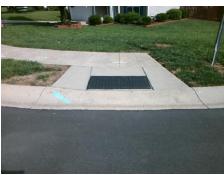

Surveyor Notes:

N/A

PROW/ADA:

Not Found, R304.5.1, R304.5.3

Total Cost: \$ 3200.00

| Field Measurements/Component Compilance |                       |      |                        |                             |      |
|-----------------------------------------|-----------------------|------|------------------------|-----------------------------|------|
| Compliance Description                  |                       | Data | Compliance Description |                             | Data |
| N/A                                     | Ramp Length (in)      | 30.0 | Yes                    | BlendTrans Slope (%)        | 4.0  |
| No                                      | Ramp Width (in)       | 47.0 | No                     | BlendTrans XSlope (%)       | 5.6  |
| N/A                                     | Flare Type LT         | N/A  | N/A                    | Flare Type RT               | N/A  |
| N/A                                     | Flare Slope LT (%)    | N/A  | N/A                    | Flare Slope RT (%)          | N/A  |
| N/A                                     | Flare Traversable LT? | N/A  | N/A                    | Flare Traversable RT?       | N/A  |
| N/A                                     | Landing Length (in)   | N/A  | N/A                    | DWS Provided?               | N/A  |
| N/A                                     | Landing Width (in)    | N/A  | N/A                    | DWS Contrast?               | N/A  |
| N/A                                     | Landing Slope (%)     | N/A  | N/A                    | DWS Length (in)             | N/A  |
| N/A                                     | Landing X Slope (%)   | N/A  | N/A                    | DWS Full Width?             | N/A  |
| N/A                                     | Landing Curb? (Y/N)   | N/A  | N/A                    | DWS Offset (in)             | N/A  |
| N/A                                     | Shared Landing?       | N/A  |                        |                             |      |
| N/A                                     | Gutter Ponding?       | N/A  | N/A                    | Gutter Slope (%)            | N/A  |
| N/A                                     | Gutter Lip Ht (in)    | N/A  | N/A                    | Gutter X Slope (%)          | N/A  |
| N/A                                     | Painted X Walk1?      | No   | N/A                    | Painted X Walk2?            | No   |
|                                         | X Walk 1 Direction    | To S |                        | X Walk 2 Direction          | To E |
|                                         | X Walk 1 Width (in)   | N/A  |                        | X Walk 2 Width (in)         | N/A  |
|                                         | X Walk 1 Slope (%)    | 4.1  |                        | X Walk 2 Slope (%)          | 2.2  |
|                                         | X Walk 1 X Slope (%)  | 0.7  |                        | X Walk 2 X Slope (%)        | 3.7  |
| N/A                                     | Ramp inside XWalk1?   | N/A  | N/A                    | Ramp inside XWalk2?         | N/A  |
|                                         | Road Slope (%)        | 2.9  |                        | Clear Space?                | N/A  |
|                                         | Road X Slope (%)      | 3.7  | N/A                    | Clear Space to XWalk (in)   | N/A  |
| N/A                                     | Any Obstructions?     | N/A  | N/A                    | Storm Grate/Utility Hazard? | N/A  |
|                                         | Obstruction Type      |      |                        | Storm Grate/Utility Type    |      |
|                                         |                       | N/A  |                        |                             | N/A  |
|                                         |                       |      | Yes                    | Surface Condition? (G/P)    | Good |