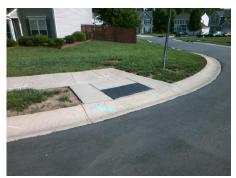

Surveyor Notes:

N/A

PROW/ADA:

Not Found, R304.5.1, R304.5.3

Total Cost: \$ 3200.00

| Field Measurements/Component Compilance |                       |      |                        |                             |      |
|-----------------------------------------|-----------------------|------|------------------------|-----------------------------|------|
| Compliance Description                  |                       | Data | Compliance Description |                             | Data |
| N/A                                     | Ramp Length (in)      | 30.0 | Yes                    | BlendTrans Slope (%)        | 4.0  |
| No                                      | Ramp Width (in)       | 47.0 | No                     | BlendTrans XSlope (%)       | 5.6  |
| N/A                                     | Flare Type LT         | N/A  | N/A                    | Flare Type RT               | N/A  |
| N/A                                     | Flare Slope LT (%)    | N/A  | N/A                    | Flare Slope RT (%)          | N/A  |
| N/A                                     | Flare Traversable LT? | N/A  | N/A                    | Flare Traversable RT?       | N/A  |
| N/A                                     | Landing Length (in)   | N/A  | N/A                    | DWS Provided?               | N/A  |
| N/A                                     | Landing Width (in)    | N/A  | N/A                    | DWS Contrast?               | N/A  |
| N/A                                     | Landing Slope (%)     | N/A  | N/A                    | DWS Length (in)             | N/A  |
| N/A                                     | Landing X Slope (%)   | N/A  | N/A                    | DWS Full Width?             | N/A  |
| N/A                                     | Landing Curb? (Y/N)   | N/A  | N/A                    | DWS Offset (in)             | N/A  |
| N/A                                     | Shared Landing?       | N/A  |                        |                             |      |
| N/A                                     | Gutter Ponding?       | N/A  | N/A                    | Gutter Slope (%)            | N/A  |
| N/A                                     | Gutter Lip Ht (in)    | N/A  | N/A                    | Gutter X Slope (%)          | N/A  |
| N/A                                     | Painted X Walk1?      | No   | N/A                    | Painted X Walk2?            | No   |
|                                         | X Walk 1 Direction    | To S |                        | X Walk 2 Direction          | To E |
|                                         | X Walk 1 Width (in)   | N/A  |                        | X Walk 2 Width (in)         | N/A  |
|                                         | X Walk 1 Slope (%)    | 4.1  |                        | X Walk 2 Slope (%)          | 2.2  |
|                                         | X Walk 1 X Slope (%)  | 0.7  |                        | X Walk 2 X Slope (%)        | 3.7  |
| N/A                                     | Ramp inside XWalk1?   | N/A  | N/A                    | Ramp inside XWalk2?         | N/A  |
|                                         | Road Slope (%)        | 2.9  |                        | Clear Space?                | N/A  |
|                                         | Road X Slope (%)      | 3.7  | N/A                    | Clear Space to XWalk (in)   | N/A  |
| N/A                                     | Any Obstructions?     | N/A  | N/A                    | Storm Grate/Utility Hazard? | N/A  |
|                                         | Obstruction Type      |      |                        | Storm Grate/Utility Type    |      |
|                                         |                       | N/A  |                        |                             | N/A  |
|                                         |                       |      | Yes                    | Surface Condition? (G/P)    | Good |