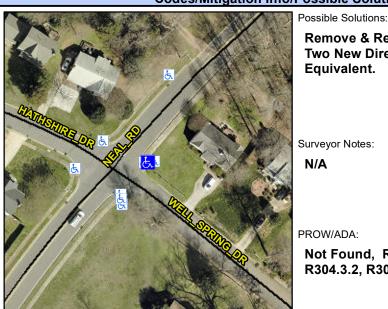

N/A

No

N/A

3.7

To SW

Intersection ID: N/A Main Street: NEAL RD **Cross Street: HATSHIRE DR** NE Location: **Overall Compliance: No Severity Score:** 0 ADA ID: 872C25B82A4E Ramp Type: Combination2Diag Initial Pass/Fail: Fail

6.9

To NW

Street 1 Name Stop Condition-Street 1 Street 2 Name Stop Condition-Street 2

None **NEAL RD** StopSign **WELL SPRING DR**  Remove & Replace Curb Ramp With Two New Directional Ramps or Equivalent.

Surveyor Notes: N/A

PROW/ADA:

Not Found, R304.5.1, R304.5.1, R304.3.2, R304.5.3

Total Cost:

Compliance Description Ramp Length LT (in) N/A No Ramp Width LT (in) No Ramp Slope LT (%) Ramp XSlope LT (%) No N/A Ramp Length (in) No Ramp Width (in) N/A Flare Type LT N/A Flare Slope LT (%) N/A Flare Traversable LT? N/A Landing Length (in) N/A Landing Width (in) N/A Landing Slope (%) N/A Landing X Slope (%) N/A Landing Curb? (Y/N) N/A Shared Landing? N/A Gutter Ponding? N/A Gutter Lip Ht (in) N/A Painted X Walk1? X Walk 1 Direction X Walk 1 Width (in)