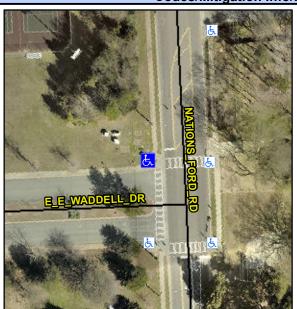

## Access Compliance Report Public Rights-of-Way (Curb Ramps)

Intersection ID: 43409Main Street:E\_E\_WADDELL\_DRCross Street:NATIONS\_FORD\_RDLocation:NWADA ID: 872D4CDB3855Ramp Type:PerpDiagInitial Pass/Fail:FailOverall Compliance:NoSeverity Score:12.5

## Field Measurements/Component Compliance

Street 1 Name E WADDELL DR
Stop Condition-Street 2 Signal
Street 2 Name NATIONS FORD RD
Stop Condition-Street 1 Signal

Possible Solutions:

Remove & Replace Curb Ramp With
Two New Directional Ramps or
Equivalent.