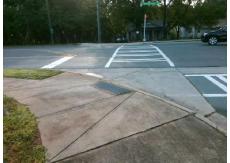

## Field Measurements/Component Compliance

Street 1 Name E WADDELL DR
Stop Condition-Street 2 Signal
Street 2 Name NATIONS FORD RD
Stop Condition-Street 1 Signal

Possible Solutions:

Remove & Replace Curb Ramp With
Two New Directional Ramps or
Equivalent.

N/

Surveyor Notes:

N/A

N/

PROW/ADA:

Not Found, R304.5.3

Total Cost: \$ 3200.00

| Field Measurements/Component Compliance |                            |       |      |                             |       |
|-----------------------------------------|----------------------------|-------|------|-----------------------------|-------|
| Compliance Description                  |                            | Data  | Comp | oliance Description         | Data  |
| N/A                                     | A Ramp Length (in)         | 109.0 | Yes  | Ramp Slope (%)              | 5.2   |
| Ye                                      | s Ramp Width (in)          | 48.0  | No   | Ramp XSlope (%)             | 5.2   |
| N/A                                     | A Flare Type LT            | N/A   | N/A  | Flare Type RT               | N/A   |
| N/A                                     | A Flare Slope LT (%)       | N/A   | N/A  | Flare Slope RT (%)          | N/A   |
| N/A                                     | A Flare Traversable LT?    | N/A   | N/A  | Flare Traversable RT?       | N/A   |
| N/A                                     | A Landing Length (in)      | N/A   | N/A  | DWS Provided?               | N/A   |
| N/A                                     | A Landing Width (in)       | N/A   | N/A  | DWS Contrast?               | N/A   |
| N/A                                     | <b>A</b> Landing Slope (%) | N/A   | N/A  | DWS Length (in)             | N/A   |
| N/A                                     | A Landing X Slope (%)      | N/A   | N/A  | DWS Full Width?             | N/A   |
| N/A                                     | A Landing Curb? (Y/N)      | N/A   | N/A  | DWS Offset (in)             | N/A   |
| N/A                                     | A Shared Landing?          | N/A   |      |                             |       |
| N/A                                     | A Gutter Ponding?          | N/A   | N/A  | Gutter Slope (%)            | N/A   |
| N/A                                     | Gutter Lip Ht (in)         | N/A   | N/A  | Gutter X Slope (%)          | N/A   |
| N/A                                     | A Painted X Walk1?         | Yes   | N/A  | Painted X Walk2?            | Yes   |
|                                         | X Walk 1 Direction         | To S  |      | X Walk 2 Direction          | To E  |
| N/A                                     | X Walk 1 Width (in)        | 70.0  | N/A  | X Walk 2 Width (in)         | 112.0 |
|                                         | X Walk 1 Slope (%)         | 1.2   |      | X Walk 2 Slope (%)          | 2.1   |
|                                         | X Walk 1 X Slope (%)       | 2.9   |      | X Walk 2 X Slope (%)        | 1.8   |
| N/A                                     | A Ramp inside XWalk1?      | Yes   | N/A  | Ramp inside XWalk2?         | Yes   |
|                                         | Road Slope (%)             | 0.9   | N/A  | Clear Space?                | N/A   |
|                                         | Road X Slope (%)           | 4.3   | N/A  | Clear Space to XWalk (in)   | N/A   |
| N/                                      | Any Obstructions?          | N/A   | N/A  | Storm Grate/Utility Hazard? | N/A   |
|                                         | Obstruction Type           |       |      | Storm Grate/Utility Type    |       |
|                                         |                            | N/A   |      |                             | N/A   |
|                                         |                            |       | Yes  | Surface Condition? (G/P)    | Good  |
|                                         |                            |       |      |                             |       |