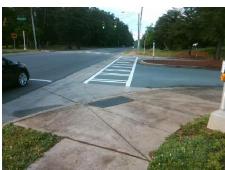

## Field Measurements/Component Compliance

Street 1 Name E WADDELL DR
Stop Condition-Street 2 Signal
Street 2 Name NATIONS FORD RD
Stop Condition-Street 1 Signal

Possible Solutions:

Remove & Replace Curb Ramp With
Two New Directional Ramps or
Equivalent.

N/

Surveyor Notes:

N/A

N/

PROW/ADA:

Not Found, R304.5.3

Total Cost: \$ 3200.00

| Field Measurements/Component Compliance |                            |       |      |                             |       |
|-----------------------------------------|----------------------------|-------|------|-----------------------------|-------|
| Compliance Description                  |                            | Data  | Comp | oliance Description         | Data  |
| N/A                                     | A Ramp Length (in)         | 109.0 | Yes  | Ramp Slope (%)              | 5.2   |
| Ye                                      | s Ramp Width (in)          | 48.0  | No   | Ramp XSlope (%)             | 5.2   |
| N/A                                     | A Flare Type LT            | N/A   | N/A  | Flare Type RT               | N/A   |
| N/A                                     | A Flare Slope LT (%)       | N/A   | N/A  | Flare Slope RT (%)          | N/A   |
| N/A                                     | A Flare Traversable LT?    | N/A   | N/A  | Flare Traversable RT?       | N/A   |
| N/A                                     | A Landing Length (in)      | N/A   | N/A  | DWS Provided?               | N/A   |
| N/A                                     | A Landing Width (in)       | N/A   | N/A  | DWS Contrast?               | N/A   |
| N/A                                     | <b>A</b> Landing Slope (%) | N/A   | N/A  | DWS Length (in)             | N/A   |
| N/A                                     | A Landing X Slope (%)      | N/A   | N/A  | DWS Full Width?             | N/A   |
| N/A                                     | A Landing Curb? (Y/N)      | N/A   | N/A  | DWS Offset (in)             | N/A   |
| N/A                                     | A Shared Landing?          | N/A   |      |                             |       |
| N/A                                     | A Gutter Ponding?          | N/A   | N/A  | Gutter Slope (%)            | N/A   |
| N/A                                     | Gutter Lip Ht (in)         | N/A   | N/A  | Gutter X Slope (%)          | N/A   |
| N/A                                     | A Painted X Walk1?         | Yes   | N/A  | Painted X Walk2?            | Yes   |
|                                         | X Walk 1 Direction         | To S  |      | X Walk 2 Direction          | To E  |
| N/A                                     | X Walk 1 Width (in)        | 70.0  | N/A  | X Walk 2 Width (in)         | 112.0 |
|                                         | X Walk 1 Slope (%)         | 1.2   |      | X Walk 2 Slope (%)          | 2.1   |
|                                         | X Walk 1 X Slope (%)       | 2.9   |      | X Walk 2 X Slope (%)        | 1.8   |
| N/A                                     | A Ramp inside XWalk1?      | Yes   | N/A  | Ramp inside XWalk2?         | Yes   |
|                                         | Road Slope (%)             | 0.9   | N/A  | Clear Space?                | N/A   |
|                                         | Road X Slope (%)           | 4.3   | N/A  | Clear Space to XWalk (in)   | N/A   |
| N/                                      | Any Obstructions?          | N/A   | N/A  | Storm Grate/Utility Hazard? | N/A   |
|                                         | Obstruction Type           |       |      | Storm Grate/Utility Type    |       |
|                                         |                            | N/A   |      |                             | N/A   |
|                                         |                            |       | Yes  | Surface Condition? (G/P)    | Good  |
|                                         |                            |       |      |                             |       |