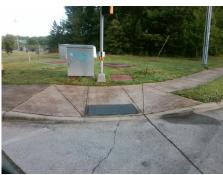

## Field Measurements/Component Compliance

Street 1 Name E WADDELL DR
Stop Condition-Street 2 Signal
Street 2 Name NATIONS FORD RD
Stop Condition-Street 1 Signal

Possible Solutions:

Remove & Replace Curb Ramp With
Two New Directional Ramps or
Equivalent.

N/

Surveyor Notes:

N/A

N/

PROW/ADA:

Not Found, R304.5.3

Total Cost: \$ 3200.00

| Field Measurements/Component Compliance |                            |       |      |                             |       |
|-----------------------------------------|----------------------------|-------|------|-----------------------------|-------|
| Compliance Description                  |                            | Data  | Comp | oliance Description         | Data  |
| N/A                                     | A Ramp Length (in)         | 109.0 | Yes  | Ramp Slope (%)              | 5.2   |
| Ye                                      | s Ramp Width (in)          | 48.0  | No   | Ramp XSlope (%)             | 5.2   |
| N/A                                     | A Flare Type LT            | N/A   | N/A  | Flare Type RT               | N/A   |
| N/A                                     | A Flare Slope LT (%)       | N/A   | N/A  | Flare Slope RT (%)          | N/A   |
| N/A                                     | A Flare Traversable LT?    | N/A   | N/A  | Flare Traversable RT?       | N/A   |
| N/A                                     | A Landing Length (in)      | N/A   | N/A  | DWS Provided?               | N/A   |
| N/A                                     | A Landing Width (in)       | N/A   | N/A  | DWS Contrast?               | N/A   |
| N/A                                     | <b>A</b> Landing Slope (%) | N/A   | N/A  | DWS Length (in)             | N/A   |
| N/A                                     | A Landing X Slope (%)      | N/A   | N/A  | DWS Full Width?             | N/A   |
| N/A                                     | A Landing Curb? (Y/N)      | N/A   | N/A  | DWS Offset (in)             | N/A   |
| N/A                                     | A Shared Landing?          | N/A   |      |                             |       |
| N/A                                     | A Gutter Ponding?          | N/A   | N/A  | Gutter Slope (%)            | N/A   |
| N/A                                     | Gutter Lip Ht (in)         | N/A   | N/A  | Gutter X Slope (%)          | N/A   |
| N/A                                     | A Painted X Walk1?         | Yes   | N/A  | Painted X Walk2?            | Yes   |
|                                         | X Walk 1 Direction         | To S  |      | X Walk 2 Direction          | To E  |
| N/A                                     | X Walk 1 Width (in)        | 70.0  | N/A  | X Walk 2 Width (in)         | 112.0 |
|                                         | X Walk 1 Slope (%)         | 1.2   |      | X Walk 2 Slope (%)          | 2.1   |
|                                         | X Walk 1 X Slope (%)       | 2.9   |      | X Walk 2 X Slope (%)        | 1.8   |
| N/A                                     | A Ramp inside XWalk1?      | Yes   | N/A  | Ramp inside XWalk2?         | Yes   |
|                                         | Road Slope (%)             | 0.9   | N/A  | Clear Space?                | N/A   |
|                                         | Road X Slope (%)           | 4.3   | N/A  | Clear Space to XWalk (in)   | N/A   |
| N/                                      | Any Obstructions?          | N/A   | N/A  | Storm Grate/Utility Hazard? | N/A   |
|                                         | Obstruction Type           |       |      | Storm Grate/Utility Type    |       |
|                                         |                            | N/A   |      |                             | N/A   |
|                                         |                            |       | Yes  | Surface Condition? (G/P)    | Good  |
|                                         |                            |       |      |                             |       |