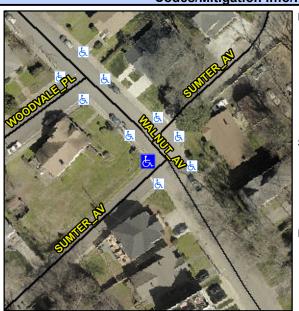

## **Access Compliance Report Public Rights-of-Way** (Curb Ramps)

Intersection ID: 43079 Main Street: SUMTER\_AV **Cross Street: WALNUT AV** Location: ADA ID: 872FE5C24073 Ramp Type: PerpDiag Initial Pass/Fail: Fail **Overall Compliance: No** Severity Score: 33.75

## Field Measurements/Component Compliance

**SUMTER AV** Street 1 Name Stop Condition-Street 2 Street 2 Name **WALNUT AV** Stop Condition-Street 1

Possible Solutions: Remove & Replace Curb Ramp With Two New Directional Ramps or Equivalent.

Surveyor Notes: N/A

PROW/ADA:

Not Found, R304.5.1, R304.5.3

| ith | N/A |
|-----|-----|
|     | No  |
|     | N/A |

Total Cost: 3200.00

| Fleid Measurements/Component Compilance |                       |      |                        |                             |      |  |
|-----------------------------------------|-----------------------|------|------------------------|-----------------------------|------|--|
| Compliance Description                  |                       | Data | Compliance Description |                             | Data |  |
| N/A                                     | Ramp Length (in)      | 56.0 | Yes                    | Ramp Slope (%)              | 5.6  |  |
| No                                      | Ramp Width (in)       | 38.0 | No                     | Ramp XSlope (%)             | 11.4 |  |
| N/A                                     | Flare Type LT         | N/A  | N/A                    | Flare Type RT               | N/A  |  |
| N/A                                     | Flare Slope LT (%)    | N/A  | N/A                    | Flare Slope RT (%)          | N/A  |  |
| N/A                                     | Flare Traversable LT? | N/A  | N/A                    | Flare Traversable RT?       | N/A  |  |
| N/A                                     | Landing Length (in)   | N/A  | N/A                    | DWS Provided?               | N/A  |  |
| N/A                                     | Landing Width (in)    | N/A  | N/A                    | DWS Contrast?               | N/A  |  |
| N/A                                     | Landing Slope (%)     | N/A  | N/A                    | DWS Length (in)             | N/A  |  |
| N/A                                     | Landing X Slope (%)   | N/A  | N/A                    | DWS Full Width?             | N/A  |  |
| N/A                                     | Landing Curb? (Y/N)   | N/A  | N/A                    | DWS Offset (in)             | N/A  |  |
| N/A                                     | Shared Landing?       | N/A  |                        |                             |      |  |
| N/A                                     | Gutter Ponding?       | N/A  | N/A                    | Gutter Slope (%)            | N/A  |  |
| N/A                                     | Gutter Lip Ht (in)    | N/A  | N/A                    | Gutter X Slope (%)          | N/A  |  |
| N/A                                     | Painted X Walk1?      | No   | N/A                    | Painted X Walk2?            | No   |  |
|                                         | X Walk 1 Direction    | To S |                        | X Walk 2 Direction          | ТоЕ  |  |
| N/A                                     | X Walk 1 Width (in)   | N/A  | N/A                    | X Walk 2 Width (in)         | N/A  |  |
|                                         | X Walk 1 Slope (%)    | 0.3  |                        | X Walk 2 Slope (%)          | 5.3  |  |
|                                         | X Walk 1 X Slope (%)  | 6.3  |                        | X Walk 2 X Slope (%)        | 5.3  |  |
| N/A                                     | Ramp inside XWalk1?   | N/A  | N/A                    | Ramp inside XWalk2?         | N/A  |  |
|                                         | Road Slope (%)        | 10.0 | N/A                    | Clear Space?                | N/A  |  |
|                                         | Road X Slope (%)      | 0.8  | N/A                    | Clear Space to XWalk (in)   | N/A  |  |
| N/A                                     | Any Obstructions?     | N/A  | N/A                    | Storm Grate/Utility Hazard? | N/A  |  |
|                                         | Obstruction Type      |      |                        | Storm Grate/Utility Type    |      |  |
|                                         |                       | N/A  |                        |                             | N/A  |  |
|                                         |                       |      | Yes                    | Surface Condition? (G/P)    | Good |  |