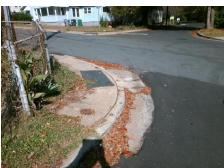

## **Access Compliance Report Public Rights-of-Way** (Curb Ramps)

Intersection ID: 43079 Main Street: SUMTER\_AV **Cross Street: WALNUT AV** Location: ADA ID: 872FE5C24073 Ramp Type: PerpDiag Initial Pass/Fail: Fail **Overall Compliance: No** Severity Score: 33.75

## Field Measurements/Component Compliance

**SUMTER AV** Street 1 Name Stop Condition-Street 2 Street 2 Name **WALNUT AV** Stop Condition-Street 1

Possible Solutions: Remove & Replace Curb Ramp With Two New Directional Ramps or Equivalent.

Surveyor Notes: N/A

PROW/ADA:

Not Found, R304.5.1, R304.5.3

| ith | N/A |
|-----|-----|
|     | No  |
|     | N/A |

Total Cost: 3200.00

| Fleid Measurements/Component Compilance |                       |      |                        |                             |      |  |
|-----------------------------------------|-----------------------|------|------------------------|-----------------------------|------|--|
| Compliance Description                  |                       | Data | Compliance Description |                             | Data |  |
| N/A                                     | Ramp Length (in)      | 56.0 | Yes                    | Ramp Slope (%)              | 5.6  |  |
| No                                      | Ramp Width (in)       | 38.0 | No                     | Ramp XSlope (%)             | 11.4 |  |
| N/A                                     | Flare Type LT         | N/A  | N/A                    | Flare Type RT               | N/A  |  |
| N/A                                     | Flare Slope LT (%)    | N/A  | N/A                    | Flare Slope RT (%)          | N/A  |  |
| N/A                                     | Flare Traversable LT? | N/A  | N/A                    | Flare Traversable RT?       | N/A  |  |
| N/A                                     | Landing Length (in)   | N/A  | N/A                    | DWS Provided?               | N/A  |  |
| N/A                                     | Landing Width (in)    | N/A  | N/A                    | DWS Contrast?               | N/A  |  |
| N/A                                     | Landing Slope (%)     | N/A  | N/A                    | DWS Length (in)             | N/A  |  |
| N/A                                     | Landing X Slope (%)   | N/A  | N/A                    | DWS Full Width?             | N/A  |  |
| N/A                                     | Landing Curb? (Y/N)   | N/A  | N/A                    | DWS Offset (in)             | N/A  |  |
| N/A                                     | Shared Landing?       | N/A  |                        |                             |      |  |
| N/A                                     | Gutter Ponding?       | N/A  | N/A                    | Gutter Slope (%)            | N/A  |  |
| N/A                                     | Gutter Lip Ht (in)    | N/A  | N/A                    | Gutter X Slope (%)          | N/A  |  |
| N/A                                     | Painted X Walk1?      | No   | N/A                    | Painted X Walk2?            | No   |  |
|                                         | X Walk 1 Direction    | To S |                        | X Walk 2 Direction          | ТоЕ  |  |
| N/A                                     | X Walk 1 Width (in)   | N/A  | N/A                    | X Walk 2 Width (in)         | N/A  |  |
|                                         | X Walk 1 Slope (%)    | 0.3  |                        | X Walk 2 Slope (%)          | 5.3  |  |
|                                         | X Walk 1 X Slope (%)  | 6.3  |                        | X Walk 2 X Slope (%)        | 5.3  |  |
| N/A                                     | Ramp inside XWalk1?   | N/A  | N/A                    | Ramp inside XWalk2?         | N/A  |  |
|                                         | Road Slope (%)        | 10.0 | N/A                    | Clear Space?                | N/A  |  |
|                                         | Road X Slope (%)      | 0.8  | N/A                    | Clear Space to XWalk (in)   | N/A  |  |
| N/A                                     | Any Obstructions?     | N/A  | N/A                    | Storm Grate/Utility Hazard? | N/A  |  |
|                                         | Obstruction Type      |      |                        | Storm Grate/Utility Type    |      |  |
|                                         |                       | N/A  |                        |                             | N/A  |  |
|                                         |                       |      | Yes                    | Surface Condition? (G/P)    | Good |  |