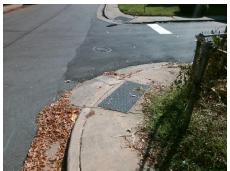

## **Access Compliance Report Public Rights-of-Way** (Curb Ramps)

Intersection ID: 43079 Main Street: SUMTER\_AV **Cross Street: WALNUT AV** Location: ADA ID: 872FE5C24073 Ramp Type: PerpDiag Initial Pass/Fail: Fail **Overall Compliance: No** Severity Score: 33.75

## Field Measurements/Component Compliance

**SUMTER AV** Street 1 Name Stop Condition-Street 2 Street 2 Name **WALNUT AV** Stop Condition-Street 1

Possible Solutions: Remove & Replace Curb Ramp With Two New Directional Ramps or Equivalent.

Surveyor Notes: N/A

PROW/ADA:

Not Found, R304.5.1, R304.5.3

| ith | N/A |
|-----|-----|
|     | No  |
|     | N/A |

Total Cost: 3200.00

| Fleid Measurements/Component Compilance |                       |      |                        |                             |      |  |
|-----------------------------------------|-----------------------|------|------------------------|-----------------------------|------|--|
| Compliance Description                  |                       | Data | Compliance Description |                             | Data |  |
| N/A                                     | Ramp Length (in)      | 56.0 | Yes                    | Ramp Slope (%)              | 5.6  |  |
| No                                      | Ramp Width (in)       | 38.0 | No                     | Ramp XSlope (%)             | 11.4 |  |
| N/A                                     | Flare Type LT         | N/A  | N/A                    | Flare Type RT               | N/A  |  |
| N/A                                     | Flare Slope LT (%)    | N/A  | N/A                    | Flare Slope RT (%)          | N/A  |  |
| N/A                                     | Flare Traversable LT? | N/A  | N/A                    | Flare Traversable RT?       | N/A  |  |
| N/A                                     | Landing Length (in)   | N/A  | N/A                    | DWS Provided?               | N/A  |  |
| N/A                                     | Landing Width (in)    | N/A  | N/A                    | DWS Contrast?               | N/A  |  |
| N/A                                     | Landing Slope (%)     | N/A  | N/A                    | DWS Length (in)             | N/A  |  |
| N/A                                     | Landing X Slope (%)   | N/A  | N/A                    | DWS Full Width?             | N/A  |  |
| N/A                                     | Landing Curb? (Y/N)   | N/A  | N/A                    | DWS Offset (in)             | N/A  |  |
| N/A                                     | Shared Landing?       | N/A  |                        |                             |      |  |
| N/A                                     | Gutter Ponding?       | N/A  | N/A                    | Gutter Slope (%)            | N/A  |  |
| N/A                                     | Gutter Lip Ht (in)    | N/A  | N/A                    | Gutter X Slope (%)          | N/A  |  |
| N/A                                     | Painted X Walk1?      | No   | N/A                    | Painted X Walk2?            | No   |  |
|                                         | X Walk 1 Direction    | To S |                        | X Walk 2 Direction          | ТоЕ  |  |
| N/A                                     | X Walk 1 Width (in)   | N/A  | N/A                    | X Walk 2 Width (in)         | N/A  |  |
|                                         | X Walk 1 Slope (%)    | 0.3  |                        | X Walk 2 Slope (%)          | 5.3  |  |
|                                         | X Walk 1 X Slope (%)  | 6.3  |                        | X Walk 2 X Slope (%)        | 5.3  |  |
| N/A                                     | Ramp inside XWalk1?   | N/A  | N/A                    | Ramp inside XWalk2?         | N/A  |  |
|                                         | Road Slope (%)        | 10.0 | N/A                    | Clear Space?                | N/A  |  |
|                                         | Road X Slope (%)      | 0.8  | N/A                    | Clear Space to XWalk (in)   | N/A  |  |
| N/A                                     | Any Obstructions?     | N/A  | N/A                    | Storm Grate/Utility Hazard? | N/A  |  |
|                                         | Obstruction Type      |      |                        | Storm Grate/Utility Type    |      |  |
|                                         |                       | N/A  |                        |                             | N/A  |  |
|                                         |                       |      | Yes                    | Surface Condition? (G/P)    | Good |  |