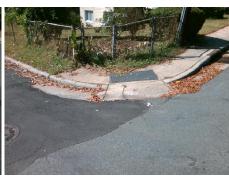

## **Access Compliance Report Public Rights-of-Way** (Curb Ramps)

Intersection ID: 43079 Main Street: SUMTER\_AV **Cross Street: WALNUT AV** Location: ADA ID: 872FE5C24073 Ramp Type: PerpDiag Initial Pass/Fail: Fail **Overall Compliance: No** Severity Score: 33.75

## Field Measurements/Component Compliance

**SUMTER AV** Street 1 Name Stop Condition-Street 2 Street 2 Name **WALNUT AV** Stop Condition-Street 1

Possible Solutions: Remove & Replace Curb Ramp With Two New Directional Ramps or Equivalent.

Surveyor Notes: N/A

PROW/ADA:

Not Found, R304.5.1, R304.5.3

| ith | N/A |
|-----|-----|
|     | No  |
|     | N/A |

Total Cost: 3200.00

| Fleid Measurements/Component Compilance |                       |      |                        |                             |      |  |
|-----------------------------------------|-----------------------|------|------------------------|-----------------------------|------|--|
| Compliance Description                  |                       | Data | Compliance Description |                             | Data |  |
| N/A                                     | Ramp Length (in)      | 56.0 | Yes                    | Ramp Slope (%)              | 5.6  |  |
| No                                      | Ramp Width (in)       | 38.0 | No                     | Ramp XSlope (%)             | 11.4 |  |
| N/A                                     | Flare Type LT         | N/A  | N/A                    | Flare Type RT               | N/A  |  |
| N/A                                     | Flare Slope LT (%)    | N/A  | N/A                    | Flare Slope RT (%)          | N/A  |  |
| N/A                                     | Flare Traversable LT? | N/A  | N/A                    | Flare Traversable RT?       | N/A  |  |
| N/A                                     | Landing Length (in)   | N/A  | N/A                    | DWS Provided?               | N/A  |  |
| N/A                                     | Landing Width (in)    | N/A  | N/A                    | DWS Contrast?               | N/A  |  |
| N/A                                     | Landing Slope (%)     | N/A  | N/A                    | DWS Length (in)             | N/A  |  |
| N/A                                     | Landing X Slope (%)   | N/A  | N/A                    | DWS Full Width?             | N/A  |  |
| N/A                                     | Landing Curb? (Y/N)   | N/A  | N/A                    | DWS Offset (in)             | N/A  |  |
| N/A                                     | Shared Landing?       | N/A  |                        |                             |      |  |
| N/A                                     | Gutter Ponding?       | N/A  | N/A                    | Gutter Slope (%)            | N/A  |  |
| N/A                                     | Gutter Lip Ht (in)    | N/A  | N/A                    | Gutter X Slope (%)          | N/A  |  |
| N/A                                     | Painted X Walk1?      | No   | N/A                    | Painted X Walk2?            | No   |  |
|                                         | X Walk 1 Direction    | To S |                        | X Walk 2 Direction          | ТоЕ  |  |
| N/A                                     | X Walk 1 Width (in)   | N/A  | N/A                    | X Walk 2 Width (in)         | N/A  |  |
|                                         | X Walk 1 Slope (%)    | 0.3  |                        | X Walk 2 Slope (%)          | 5.3  |  |
|                                         | X Walk 1 X Slope (%)  | 6.3  |                        | X Walk 2 X Slope (%)        | 5.3  |  |
| N/A                                     | Ramp inside XWalk1?   | N/A  | N/A                    | Ramp inside XWalk2?         | N/A  |  |
|                                         | Road Slope (%)        | 10.0 | N/A                    | Clear Space?                | N/A  |  |
|                                         | Road X Slope (%)      | 0.8  | N/A                    | Clear Space to XWalk (in)   | N/A  |  |
| N/A                                     | Any Obstructions?     | N/A  | N/A                    | Storm Grate/Utility Hazard? | N/A  |  |
|                                         | Obstruction Type      |      |                        | Storm Grate/Utility Type    |      |  |
|                                         |                       | N/A  |                        |                             | N/A  |  |
|                                         |                       |      | Yes                    | Surface Condition? (G/P)    | Good |  |