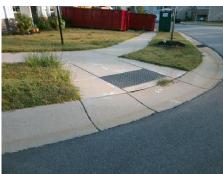

## Field Measurements/Component Compliance

Street 1 Name
Stop Condition-Street 2
Street 2 Name
Stop Condition-Street 1

CHARBRAY LN StopSign SHORTHORN ST None Possible Solutions:

Remove & Replace Curb Ramp With Two New Directional Ramps or Equivalent.

Surveyor Notes:

N/A

PROW/ADA:

Not Found, R304.5.1, R304.5.3

Total Cost: \$ 3200.00

| Field Measurements/Component Compliance |                        |                       |       |      |                             |       |
|-----------------------------------------|------------------------|-----------------------|-------|------|-----------------------------|-------|
|                                         | Compliance Description |                       | Data  | Comp | liance Description          | Data  |
|                                         | N/A                    | Ramp Length (in)      | 71.0  | Yes  | Ramp Slope (%)              | 6.5   |
|                                         | No                     | Ramp Width (in)       | 46.5  | No   | Ramp XSlope (%)             | 9.0   |
|                                         | N/A                    | Flare Type LT         | N/A   | N/A  | Flare Type RT               | N/A   |
|                                         | N/A                    | Flare Slope LT (%)    | N/A   | N/A  | Flare Slope RT (%)          | N/A   |
|                                         | N/A                    | Flare Traversable LT? | N/A   | N/A  | Flare Traversable RT?       | N/A   |
|                                         | N/A                    | Landing Length (in)   | N/A   | N/A  | DWS Provided?               | N/A   |
|                                         | N/A                    | Landing Width (in)    | N/A   | N/A  | DWS Contrast?               | N/A   |
|                                         | N/A                    | Landing Slope (%)     | N/A   | N/A  | DWS Length (in)             | N/A   |
|                                         | N/A                    | Landing X Slope (%)   | N/A   | N/A  | DWS Full Width?             | N/A   |
|                                         | N/A                    | Landing Curb? (Y/N)   | N/A   | N/A  | DWS Offset (in)             | N/A   |
|                                         | N/A                    | Shared Landing?       | N/A   |      |                             |       |
|                                         | N/A                    | Gutter Ponding?       | N/A   | N/A  | Gutter Slope (%)            | N/A   |
|                                         | N/A                    | Gutter Lip Ht (in)    | N/A   | N/A  | Gutter X Slope (%)          | N/A   |
|                                         | N/A                    | Painted X Walk1?      | No    | N/A  | Painted X Walk2?            | No    |
|                                         |                        | X Walk 1 Direction    | To SW |      | X Walk 2 Direction          | To SE |
|                                         | N/A                    | X Walk 1 Width (in)   | N/A   | N/A  | X Walk 2 Width (in)         | N/A   |
|                                         |                        | X Walk 1 Slope (%)    | 2.8   |      | X Walk 2 Slope (%)          | 0.6   |
|                                         |                        | X Walk 1 X Slope (%)  | 3.7   |      | X Walk 2 X Slope (%)        | 5.4   |
|                                         | N/A                    | Ramp inside XWalk1?   | N/A   | N/A  | Ramp inside XWalk2?         | N/A   |
|                                         |                        | Road Slope (%)        | 6.9   | N/A  | Clear Space?                | N/A   |
|                                         |                        | Road X Slope (%)      | 2.2   | N/A  | Clear Space to XWalk (in)   | N/A   |
|                                         | N/A                    | Any Obstructions?     | N/A   | N/A  | Storm Grate/Utility Hazard? | N/A   |
|                                         |                        | Obstruction Type      |       |      | Storm Grate/Utility Type    |       |
|                                         |                        |                       | N/A   |      |                             | N/A   |
|                                         |                        |                       |       | Yes  | Surface Condition? (G/P)    | Good  |
| _                                       | THE RESERVE            |                       |       |      |                             |       |