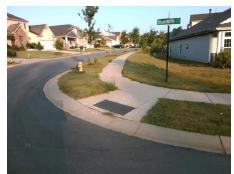

## Field Measurements/Component Compliance

Street 1 Name
Stop Condition-Street 2
Street 2 Name
Stop Condition-Street 1

CHARBRAY LN StopSign SHORTHORN ST None Possible Solutions:

Remove & Replace Curb Ramp With Two New Directional Ramps or Equivalent.

Surveyor Notes:

N/A

PROW/ADA:

Not Found, R304.5.1, R304.5.3

Total Cost: \$ 3200.00

| Field Measurements/Component Compliance |                        |                       |       |      |                             |       |
|-----------------------------------------|------------------------|-----------------------|-------|------|-----------------------------|-------|
|                                         | Compliance Description |                       | Data  | Comp | liance Description          | Data  |
|                                         | N/A                    | Ramp Length (in)      | 71.0  | Yes  | Ramp Slope (%)              | 6.5   |
|                                         | No                     | Ramp Width (in)       | 46.5  | No   | Ramp XSlope (%)             | 9.0   |
|                                         | N/A                    | Flare Type LT         | N/A   | N/A  | Flare Type RT               | N/A   |
|                                         | N/A                    | Flare Slope LT (%)    | N/A   | N/A  | Flare Slope RT (%)          | N/A   |
|                                         | N/A                    | Flare Traversable LT? | N/A   | N/A  | Flare Traversable RT?       | N/A   |
|                                         | N/A                    | Landing Length (in)   | N/A   | N/A  | DWS Provided?               | N/A   |
|                                         | N/A                    | Landing Width (in)    | N/A   | N/A  | DWS Contrast?               | N/A   |
|                                         | N/A                    | Landing Slope (%)     | N/A   | N/A  | DWS Length (in)             | N/A   |
|                                         | N/A                    | Landing X Slope (%)   | N/A   | N/A  | DWS Full Width?             | N/A   |
|                                         | N/A                    | Landing Curb? (Y/N)   | N/A   | N/A  | DWS Offset (in)             | N/A   |
|                                         | N/A                    | Shared Landing?       | N/A   |      |                             |       |
|                                         | N/A                    | Gutter Ponding?       | N/A   | N/A  | Gutter Slope (%)            | N/A   |
|                                         | N/A                    | Gutter Lip Ht (in)    | N/A   | N/A  | Gutter X Slope (%)          | N/A   |
|                                         | N/A                    | Painted X Walk1?      | No    | N/A  | Painted X Walk2?            | No    |
|                                         |                        | X Walk 1 Direction    | To SW |      | X Walk 2 Direction          | To SE |
|                                         | N/A                    | X Walk 1 Width (in)   | N/A   | N/A  | X Walk 2 Width (in)         | N/A   |
|                                         |                        | X Walk 1 Slope (%)    | 2.8   |      | X Walk 2 Slope (%)          | 0.6   |
|                                         |                        | X Walk 1 X Slope (%)  | 3.7   |      | X Walk 2 X Slope (%)        | 5.4   |
|                                         | N/A                    | Ramp inside XWalk1?   | N/A   | N/A  | Ramp inside XWalk2?         | N/A   |
|                                         |                        | Road Slope (%)        | 6.9   | N/A  | Clear Space?                | N/A   |
|                                         |                        | Road X Slope (%)      | 2.2   | N/A  | Clear Space to XWalk (in)   | N/A   |
|                                         | N/A                    | Any Obstructions?     | N/A   | N/A  | Storm Grate/Utility Hazard? | N/A   |
|                                         |                        | Obstruction Type      |       |      | Storm Grate/Utility Type    |       |
|                                         |                        |                       | N/A   |      |                             | N/A   |
|                                         |                        |                       |       | Yes  | Surface Condition? (G/P)    | Good  |
| _                                       | THE RESERVE            |                       |       |      |                             |       |