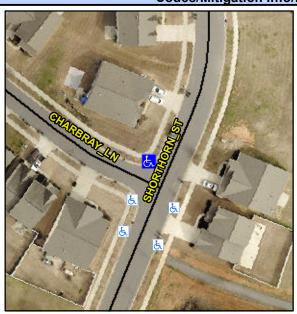

## Access Compliance Report Public Rights-of-Way (Curb Ramps)

Intersection ID: 49387 Main Street: SHORTHORN\_ST Cross Street: CHARBRAY\_LN Location: NW

ADA ID: 87350EE5D3D2 Ramp Type: PerpDiag Initial Pass/Fail: Fail Overall Compliance: No Severity Score: 33.75

## Field Measurements/Component Compliance

Street 1 Name
Stop Condition-Street 2
Street 2 Name
Stop Condition-Street 1

CHARBRAY LN StopSign SHORTHORN ST None Possible Solutions:

Remove & Replace Curb Ramp With Two New Directional Ramps or Equivalent.