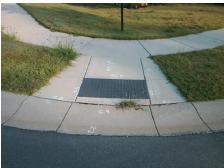

## Field Measurements/Component Compliance

Street 1 Name
Stop Condition-Street 2
Street 2 Name
Stop Condition-Street 1

CHARBRAY LN StopSign SHORTHORN ST None Possible Solutions:

Remove & Replace Curb Ramp With Two New Directional Ramps or Equivalent.

Surveyor Notes:

N/A

PROW/ADA:

Not Found, R304.5.1, R304.5.3

Total Cost: \$ 3200.00

| Field Measurements/Component Compliance |                        |                       |       |      |                             |       |
|-----------------------------------------|------------------------|-----------------------|-------|------|-----------------------------|-------|
|                                         | Compliance Description |                       | Data  | Comp | liance Description          | Data  |
|                                         | N/A                    | Ramp Length (in)      | 71.0  | Yes  | Ramp Slope (%)              | 6.5   |
|                                         | No                     | Ramp Width (in)       | 46.5  | No   | Ramp XSlope (%)             | 9.0   |
|                                         | N/A                    | Flare Type LT         | N/A   | N/A  | Flare Type RT               | N/A   |
|                                         | N/A                    | Flare Slope LT (%)    | N/A   | N/A  | Flare Slope RT (%)          | N/A   |
|                                         | N/A                    | Flare Traversable LT? | N/A   | N/A  | Flare Traversable RT?       | N/A   |
|                                         | N/A                    | Landing Length (in)   | N/A   | N/A  | DWS Provided?               | N/A   |
|                                         | N/A                    | Landing Width (in)    | N/A   | N/A  | DWS Contrast?               | N/A   |
|                                         | N/A                    | Landing Slope (%)     | N/A   | N/A  | DWS Length (in)             | N/A   |
|                                         | N/A                    | Landing X Slope (%)   | N/A   | N/A  | DWS Full Width?             | N/A   |
|                                         | N/A                    | Landing Curb? (Y/N)   | N/A   | N/A  | DWS Offset (in)             | N/A   |
|                                         | N/A                    | Shared Landing?       | N/A   |      |                             |       |
|                                         | N/A                    | Gutter Ponding?       | N/A   | N/A  | Gutter Slope (%)            | N/A   |
|                                         | N/A                    | Gutter Lip Ht (in)    | N/A   | N/A  | Gutter X Slope (%)          | N/A   |
|                                         | N/A                    | Painted X Walk1?      | No    | N/A  | Painted X Walk2?            | No    |
|                                         |                        | X Walk 1 Direction    | To SW |      | X Walk 2 Direction          | To SE |
|                                         | N/A                    | X Walk 1 Width (in)   | N/A   | N/A  | X Walk 2 Width (in)         | N/A   |
|                                         |                        | X Walk 1 Slope (%)    | 2.8   |      | X Walk 2 Slope (%)          | 0.6   |
|                                         |                        | X Walk 1 X Slope (%)  | 3.7   |      | X Walk 2 X Slope (%)        | 5.4   |
|                                         | N/A                    | Ramp inside XWalk1?   | N/A   | N/A  | Ramp inside XWalk2?         | N/A   |
|                                         |                        | Road Slope (%)        | 6.9   | N/A  | Clear Space?                | N/A   |
|                                         |                        | Road X Slope (%)      | 2.2   | N/A  | Clear Space to XWalk (in)   | N/A   |
|                                         | N/A                    | Any Obstructions?     | N/A   | N/A  | Storm Grate/Utility Hazard? | N/A   |
|                                         |                        | Obstruction Type      |       |      | Storm Grate/Utility Type    |       |
|                                         |                        |                       | N/A   |      |                             | N/A   |
|                                         |                        |                       |       | Yes  | Surface Condition? (G/P)    | Good  |
| _                                       | THE RESERVE            |                       |       |      |                             |       |