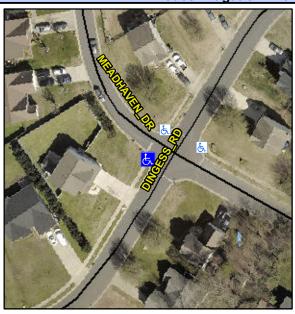

## Access Compliance Report Public Rights-of-Way (Curb Ramps)

Intersection ID: 20264Main Street:DINGESS\_RDCross Street:MEADHAVEN\_DRLocation:WADA ID: 87444B11B28ERamp Type:PerpDiagInitial Pass/Fail:FailOverall Compliance:NoSeverity Score:10

## Field Measurements/Component Compliance

Street 1 Name
Stop Condition-Street 2
Street 2 Name
Stop Condition-Street 1

DINGESS RD StopSign MEADHAVEN DR StopSign Possible Solutions:

Remove & Replace Curb Ramp With
Two New Directional Ramps or
Equivalent.