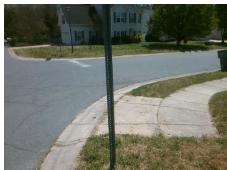

## Field Measurements/Component Compliance

Street 1 Name
Stop Condition-Street 2
Street 2 Name
Stop Condition-Street 1

DINGESS RD StopSign MEADHAVEN DR StopSign Possible Solutions:

Remove & Replace Curb Ramp With
Two New Directional Ramps or
Equivalent.

Surveyor Notes:

N/A

PROW/ADA:

R304.5.1, R304.5.3

Total Cost: \$ 3200.00

| Compliance Description Data |                       | Comp  | liance Description | Data                  |                       |
|-----------------------------|-----------------------|-------|--------------------|-----------------------|-----------------------|
| N/A                         | Ramp Length (in)      | 48.0  | Yes                | Ramp Slope (%)        | 7.7                   |
| No                          | Ramp Width (in)       | 38.0  | No                 | Ramp XSlope (%)       | 2.1                   |
| N/A                         | Flare Type LT         | N/A   | N/A                | Flare Type RT         | N/A                   |
| N/A                         | Flare Slope LT (%)    | N/A   | N/A                | Flare Slope RT (%)    | N/A                   |
| N/A                         | Flare Traversable LT? | N/A   | N/A                | Flare Traversable R   | T? <b>N/A</b>         |
| N/A                         | Landing Length (in)   | N/A   | N/A                | DWS Provided?         | N/A                   |
| N/A                         | Landing Width (in)    | N/A   | N/A                | DWS Contrast?         | N/A                   |
| N/A                         | Landing Slope (%)     | N/A   | N/A                | DWS Length (in)       | N/A                   |
| N/A                         | Landing X Slope (%)   | N/A   | N/A                | DWS Full Width?       | N/A                   |
| N/A                         | Landing Curb? (Y/N)   | N/A   | N/A                | DWS Offset (in)       | N/A                   |
| N/A                         | Shared Landing?       | N/A   |                    |                       |                       |
| N/A                         | Gutter Ponding?       | N/A   | N/A                | Gutter Slope (%)      | N/A                   |
| N/A                         | Gutter Lip Ht (in)    | N/A   | N/A                | Gutter X Slope (%)    | N/A                   |
| N/A                         | Painted X Walk1?      | No    | N/A                | Painted X Walk2?      | No                    |
|                             | X Walk 1 Direction    | To SE |                    | X Walk 2 Direction    | To NE                 |
| N/A                         | X Walk 1 Width (in)   | N/A   | N/A                | X Walk 2 Width (in)   | N/A                   |
|                             | X Walk 1 Slope (%)    | 0.5   |                    | X Walk 2 Slope (%)    | 5.0                   |
|                             | X Walk 1 X Slope (%)  | 5.0   |                    | X Walk 2 X Slope (%   | <b>6</b> ) <b>2.3</b> |
| N/A                         | Ramp inside XWalk1?   | N/A   | N/A                | Ramp inside XWalk     | 2? <b>N/A</b>         |
|                             | Road Slope (%)        | 4.1   | N/A                | Clear Space?          | N/A                   |
|                             | Road X Slope (%)      | 4.4   | N/A                | Clear Space to XWa    | alk (in) N/A          |
| N/A                         | Any Obstructions?     | N/A   | N/A                | Storm Grate/Utility H | Hazard? N/A           |
|                             | Obstruction Type      |       | l                  | Storm Grate/Utility T | <sup>Т</sup> уре      |
|                             |                       | N/A   |                    |                       | N/A                   |
|                             |                       |       | Yes                | Surface Condition?    | (G/P) Good            |