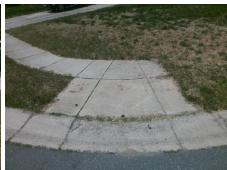

## Field Measurements/Component Compliance

Street 1 Name
Stop Condition-Street 2
Street 2 Name
Stop Condition-Street 1

DINGESS RD StopSign MEADHAVEN DR StopSign Possible Solutions:

Remove & Replace Curb Ramp With
Two New Directional Ramps or
Equivalent.

Surveyor Notes:

N/A

PROW/ADA:

R304.5.1, R304.5.3

Total Cost: \$ 3200.00

| Compliance Description Data |                       | Comp  | liance Description | Data                  |                       |
|-----------------------------|-----------------------|-------|--------------------|-----------------------|-----------------------|
| N/A                         | Ramp Length (in)      | 48.0  | Yes                | Ramp Slope (%)        | 7.7                   |
| No                          | Ramp Width (in)       | 38.0  | No                 | Ramp XSlope (%)       | 2.1                   |
| N/A                         | Flare Type LT         | N/A   | N/A                | Flare Type RT         | N/A                   |
| N/A                         | Flare Slope LT (%)    | N/A   | N/A                | Flare Slope RT (%)    | N/A                   |
| N/A                         | Flare Traversable LT? | N/A   | N/A                | Flare Traversable R   | T? <b>N/A</b>         |
| N/A                         | Landing Length (in)   | N/A   | N/A                | DWS Provided?         | N/A                   |
| N/A                         | Landing Width (in)    | N/A   | N/A                | DWS Contrast?         | N/A                   |
| N/A                         | Landing Slope (%)     | N/A   | N/A                | DWS Length (in)       | N/A                   |
| N/A                         | Landing X Slope (%)   | N/A   | N/A                | DWS Full Width?       | N/A                   |
| N/A                         | Landing Curb? (Y/N)   | N/A   | N/A                | DWS Offset (in)       | N/A                   |
| N/A                         | Shared Landing?       | N/A   |                    |                       |                       |
| N/A                         | Gutter Ponding?       | N/A   | N/A                | Gutter Slope (%)      | N/A                   |
| N/A                         | Gutter Lip Ht (in)    | N/A   | N/A                | Gutter X Slope (%)    | N/A                   |
| N/A                         | Painted X Walk1?      | No    | N/A                | Painted X Walk2?      | No                    |
|                             | X Walk 1 Direction    | To SE |                    | X Walk 2 Direction    | To NE                 |
| N/A                         | X Walk 1 Width (in)   | N/A   | N/A                | X Walk 2 Width (in)   | N/A                   |
|                             | X Walk 1 Slope (%)    | 0.5   |                    | X Walk 2 Slope (%)    | 5.0                   |
|                             | X Walk 1 X Slope (%)  | 5.0   |                    | X Walk 2 X Slope (%   | <b>6</b> ) <b>2.3</b> |
| N/A                         | Ramp inside XWalk1?   | N/A   | N/A                | Ramp inside XWalk     | 2? <b>N/A</b>         |
|                             | Road Slope (%)        | 4.1   | N/A                | Clear Space?          | N/A                   |
|                             | Road X Slope (%)      | 4.4   | N/A                | Clear Space to XWa    | alk (in) N/A          |
| N/A                         | Any Obstructions?     | N/A   | N/A                | Storm Grate/Utility H | Hazard? N/A           |
|                             | Obstruction Type      |       | l                  | Storm Grate/Utility T | <sup>Т</sup> уре      |
|                             |                       | N/A   |                    |                       | N/A                   |
|                             |                       |       | Yes                | Surface Condition?    | (G/P) Good            |