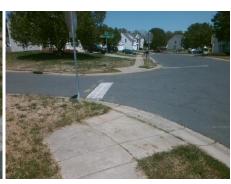

## Field Measurements/Component Compliance

Street 1 Name
Stop Condition-Street 2
Street 2 Name
Stop Condition-Street 1

DINGESS RD StopSign MEADHAVEN DR StopSign Possible Solutions:

Remove & Replace Curb Ramp With
Two New Directional Ramps or
Equivalent.

Surveyor Notes:

N/A

PROW/ADA:

R304.5.1, R304.5.3

Total Cost: \$ 3200.00

| Compliance Description Data |                       | Comp  | liance Description | Data                  |                       |
|-----------------------------|-----------------------|-------|--------------------|-----------------------|-----------------------|
| N/A                         | Ramp Length (in)      | 48.0  | Yes                | Ramp Slope (%)        | 7.7                   |
| No                          | Ramp Width (in)       | 38.0  | No                 | Ramp XSlope (%)       | 2.1                   |
| N/A                         | Flare Type LT         | N/A   | N/A                | Flare Type RT         | N/A                   |
| N/A                         | Flare Slope LT (%)    | N/A   | N/A                | Flare Slope RT (%)    | N/A                   |
| N/A                         | Flare Traversable LT? | N/A   | N/A                | Flare Traversable R   | T? <b>N/A</b>         |
| N/A                         | Landing Length (in)   | N/A   | N/A                | DWS Provided?         | N/A                   |
| N/A                         | Landing Width (in)    | N/A   | N/A                | DWS Contrast?         | N/A                   |
| N/A                         | Landing Slope (%)     | N/A   | N/A                | DWS Length (in)       | N/A                   |
| N/A                         | Landing X Slope (%)   | N/A   | N/A                | DWS Full Width?       | N/A                   |
| N/A                         | Landing Curb? (Y/N)   | N/A   | N/A                | DWS Offset (in)       | N/A                   |
| N/A                         | Shared Landing?       | N/A   |                    |                       |                       |
| N/A                         | Gutter Ponding?       | N/A   | N/A                | Gutter Slope (%)      | N/A                   |
| N/A                         | Gutter Lip Ht (in)    | N/A   | N/A                | Gutter X Slope (%)    | N/A                   |
| N/A                         | Painted X Walk1?      | No    | N/A                | Painted X Walk2?      | No                    |
|                             | X Walk 1 Direction    | To SE |                    | X Walk 2 Direction    | To NE                 |
| N/A                         | X Walk 1 Width (in)   | N/A   | N/A                | X Walk 2 Width (in)   | N/A                   |
|                             | X Walk 1 Slope (%)    | 0.5   |                    | X Walk 2 Slope (%)    | 5.0                   |
|                             | X Walk 1 X Slope (%)  | 5.0   |                    | X Walk 2 X Slope (%   | <b>6</b> ) <b>2.3</b> |
| N/A                         | Ramp inside XWalk1?   | N/A   | N/A                | Ramp inside XWalk     | 2? <b>N/A</b>         |
|                             | Road Slope (%)        | 4.1   | N/A                | Clear Space?          | N/A                   |
|                             | Road X Slope (%)      | 4.4   | N/A                | Clear Space to XWa    | alk (in) N/A          |
| N/A                         | Any Obstructions?     | N/A   | N/A                | Storm Grate/Utility H | Hazard? N/A           |
|                             | Obstruction Type      |       | l                  | Storm Grate/Utility T | <sup>Т</sup> уре      |
|                             |                       | N/A   |                    |                       | N/A                   |
|                             |                       |       | Yes                | Surface Condition?    | (G/P) Good            |