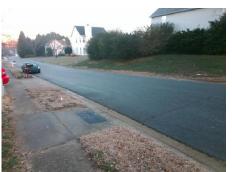

## Access Compliance Report Public Rights-of-Way (Curb Ramps)

N/A

Good

18.7

Surface Condition? (G/P)

Curb Slope (%)

Intersection ID: 3814 Main Street: NETTLE\_DR Cross Street: PASTERN\_CT Location: NW
ADA ID: 8746572E82F0 Ramp Type: BlendTrans2 Initial Pass/Fail: Pass Overall Compliance: No Severity Score: 7.75

N/A

Possible Solutions:

Remove & Replace Curb Slope and Extend Ramp.

Surveyor Notes:

N/A

PROW/ADA:

Not Found, R302.7.2

Total Cost: \$ 2000.00