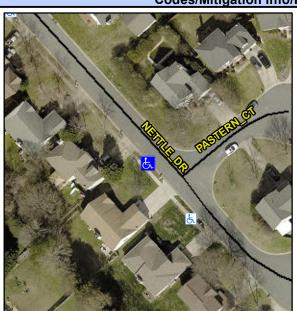

## Access Compliance Report Public Rights-of-Way (Curb Ramps)

N/A

Good

18.7

Surface Condition? (G/P)

Curb Slope (%)

Intersection ID: 3814 Main Street: NETTLE\_DR Cross Street: PASTERN\_CT Location: NW
ADA ID: 8746572E82F0 Ramp Type: BlendTrans2 Initial Pass/Fail: Pass Overall Compliance: No Severity Score: 7.75