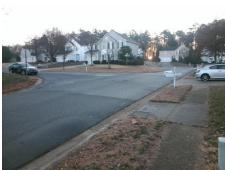

## Access Compliance Report Public Rights-of-Way (Curb Ramps)

N/A

Good

18.7

Surface Condition? (G/P)

Curb Slope (%)

Intersection ID: 3814 Main Street: NETTLE\_DR Cross Street: PASTERN\_CT Location: NW
ADA ID: 8746572E82F0 Ramp Type: BlendTrans2 Initial Pass/Fail: Pass Overall Compliance: No Severity Score: 7.75

N/A

Possible Solutions:

Remove & Replace Curb Slope and Extend Ramp.

Surveyor Notes:

N/A

PROW/ADA:

Not Found, R302.7.2

Total Cost: \$ 2000.00