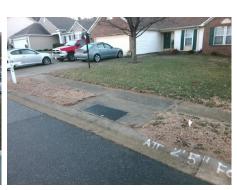

| Field Measurements/Component Compilance |                       |      |      |                             |      |
|-----------------------------------------|-----------------------|------|------|-----------------------------|------|
| Compliance Description                  |                       | Data | Comp | liance Description          | Data |
| N/A                                     | Ramp Length (in)      | 94.5 | Yes  | BlendTrans Slope (%)        | 2.1  |
| Yes                                     | Ramp Width (in)       | 48.0 | Yes  | BlendTrans XSlope (%)       | 4.1  |
| N/A                                     | Flare Type LT         | None | N/A  | Flare Type RT               | None |
| N/A                                     | Flare Slope LT (%)    | N/A  | N/A  | Flare Slope RT (%)          | N/A  |
| N/A                                     | Flare Traversable LT? | N/A  | N/A  | Flare Traversable RT?       | N/A  |
| N/A                                     | Landing Length (in)   | N/A  | Yes  | DWS Provided?               | Yes  |
| N/A                                     | Landing Width (in)    | N/A  | Yes  | DWS Contrast?               | Yes  |
| N/A                                     | Landing Slope (%)     | N/A  | Yes  | DWS Length (in)             | 24.0 |
| N/A                                     | Landing X Slope (%)   | N/A  | Yes  | DWS Full Width?             | Yes  |
| N/A                                     | Landing Curb? (Y/N)   | No   | Yes  | DWS Offset (in)             | 1.5  |
| N/A                                     | Shared Landing?       | No   |      |                             |      |
| Yes                                     | Gutter Ponding?       | No   | Yes  | Gutter Slope (%)            | 0.6  |
| No                                      | Gutter Lip Ht (in)    | 0.5  | Yes  | Gutter X Slope (%)          | 3.1  |
| N/A                                     | Painted X Walk1?      | No   | N/A  | Painted X Walk2?            | N/A  |
|                                         | X Walk 1 Direction    | То Е |      | X Walk 2 Direction          | N/A  |
|                                         | X Walk 1 Width (in)   | N/A  |      | X Walk 2 Width (in)         | N/A  |
|                                         | X Walk 1 Slope (%)    | 3.6  |      | X Walk 2 Slope (%)          | N/A  |
|                                         | X Walk 1 X Slope (%)  | 7.4  |      | X Walk 2 X Slope (%)        | N/A  |
| N/A                                     | Ramp inside XWalk1?   | N/A  | N/A  | Ramp inside XWalk2?         | N/A  |
|                                         | Road Slope (%)        | 7.4  |      | Clear Space?                | Yes  |
|                                         | Road X Slope (%)      | 3.6  | N/A  | Clear Space to XWalk (in)   | N/A  |
| Yes                                     | Any Obstructions?     | No   | Yes  | Storm Grate/Utility Hazard? | No   |
|                                         | Obstruction Type      |      |      | Storm Grate/Utility Type    |      |