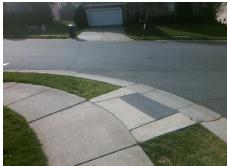

## Field Measurements/Component Compliance

Street 1 Name
Stop Condition-Street 2
Street 2 Name
Stop Condition-Street 1

KELYN HILLS DR StopSign GLENBURN LN None Possible Solutions:

Remove & Replace Curb Ramp With Two New Directional Ramps or Equivalent.

Surveyor Notes:

N/A

PROW/ADA:

Not Found, R304.5.1, R304.2.2

Total Cost: \$ 3200.00

| Field Measurements/Component Compliance |                       |       |                        |                             |       |
|-----------------------------------------|-----------------------|-------|------------------------|-----------------------------|-------|
| Compliance Description                  |                       | Data  | Compliance Description |                             | Data  |
| N/A                                     | Ramp Length (in)      | 45.0  | No                     | Ramp Slope (%)              | 10.6  |
| No                                      | Ramp Width (in)       | 40.0  | Yes                    | Ramp XSlope (%)             | 1.1   |
| N/A                                     | Flare Type LT         | N/A   | N/A                    | Flare Type RT               | N/A   |
| N/A                                     | Flare Slope LT (%)    | N/A   | N/A                    | Flare Slope RT (%)          | N/A   |
| N/A                                     | Flare Traversable LT? | N/A   | N/A                    | Flare Traversable RT?       | N/A   |
| N/A                                     | Landing Length (in)   | N/A   | N/A                    | DWS Provided?               | N/A   |
| N/A                                     | Landing Width (in)    | N/A   | N/A                    | DWS Contrast?               | N/A   |
| N/A                                     | Landing Slope (%)     | N/A   | N/A                    | DWS Length (in)             | N/A   |
| N/A                                     | Landing X Slope (%)   | N/A   | N/A                    | DWS Full Width?             | N/A   |
| N/A                                     | Landing Curb? (Y/N)   | N/A   | N/A                    | DWS Offset (in)             | N/A   |
| N/A                                     | Shared Landing?       | N/A   |                        |                             |       |
| N/A                                     | Gutter Ponding?       | N/A   | N/A                    | Gutter Slope (%)            | N/A   |
| N/A                                     | Gutter Lip Ht (in)    | N/A   | N/A                    | Gutter X Slope (%)          | N/A   |
| N/A                                     | Painted X Walk1?      | No    | N/A                    | Painted X Walk2?            | No    |
|                                         | X Walk 1 Direction    | To SW |                        | X Walk 2 Direction          | To SE |
| N/A                                     | X Walk 1 Width (in)   | N/A   | N/A                    | X Walk 2 Width (in)         | N/A   |
|                                         | X Walk 1 Slope (%)    | 6.2   |                        | X Walk 2 Slope (%)          | 5.5   |
|                                         | X Walk 1 X Slope (%)  | 1.4   |                        | X Walk 2 X Slope (%)        | 7.1   |
| N/A                                     | Ramp inside XWalk1?   | N/A   | N/A                    | Ramp inside XWalk2?         | N/A   |
|                                         | Road Slope (%)        | 1.3   | N/A                    | Clear Space?                | N/A   |
|                                         | Road X Slope (%)      | 7.0   | N/A                    | Clear Space to XWalk (in)   | N/A   |
| N/A                                     | Any Obstructions?     | N/A   | N/A                    | Storm Grate/Utility Hazard? | N/A   |
|                                         | Obstruction Type      |       |                        | Storm Grate/Utility Type    |       |
|                                         |                       | N/A   |                        |                             | N/A   |
|                                         |                       |       | Yes                    | Surface Condition? (G/P)    | Good  |
|                                         |                       |       |                        |                             |       |