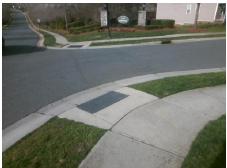

## Field Measurements/Component Compliance

Street 1 Name
Stop Condition-Street 2
Street 2 Name
Stop Condition-Street 1

KELYN HILLS DR StopSign GLENBURN LN None Possible Solutions:

Remove & Replace Curb Ramp With Two New Directional Ramps or Equivalent.

Surveyor Notes:

N/A

PROW/ADA:

Not Found, R304.5.1, R304.2.2

Total Cost: \$ 3200.00

| Field Measurements/Component Compliance |                       |       |                        |                             |       |
|-----------------------------------------|-----------------------|-------|------------------------|-----------------------------|-------|
| Compliance Description                  |                       | Data  | Compliance Description |                             | Data  |
| N/A                                     | Ramp Length (in)      | 45.0  | No                     | Ramp Slope (%)              | 10.6  |
| No                                      | Ramp Width (in)       | 40.0  | Yes                    | Ramp XSlope (%)             | 1.1   |
| N/A                                     | Flare Type LT         | N/A   | N/A                    | Flare Type RT               | N/A   |
| N/A                                     | Flare Slope LT (%)    | N/A   | N/A                    | Flare Slope RT (%)          | N/A   |
| N/A                                     | Flare Traversable LT? | N/A   | N/A                    | Flare Traversable RT?       | N/A   |
| N/A                                     | Landing Length (in)   | N/A   | N/A                    | DWS Provided?               | N/A   |
| N/A                                     | Landing Width (in)    | N/A   | N/A                    | DWS Contrast?               | N/A   |
| N/A                                     | Landing Slope (%)     | N/A   | N/A                    | DWS Length (in)             | N/A   |
| N/A                                     | Landing X Slope (%)   | N/A   | N/A                    | DWS Full Width?             | N/A   |
| N/A                                     | Landing Curb? (Y/N)   | N/A   | N/A                    | DWS Offset (in)             | N/A   |
| N/A                                     | Shared Landing?       | N/A   |                        |                             |       |
| N/A                                     | Gutter Ponding?       | N/A   | N/A                    | Gutter Slope (%)            | N/A   |
| N/A                                     | Gutter Lip Ht (in)    | N/A   | N/A                    | Gutter X Slope (%)          | N/A   |
| N/A                                     | Painted X Walk1?      | No    | N/A                    | Painted X Walk2?            | No    |
|                                         | X Walk 1 Direction    | To SW |                        | X Walk 2 Direction          | To SE |
| N/A                                     | X Walk 1 Width (in)   | N/A   | N/A                    | X Walk 2 Width (in)         | N/A   |
|                                         | X Walk 1 Slope (%)    | 6.2   |                        | X Walk 2 Slope (%)          | 5.5   |
|                                         | X Walk 1 X Slope (%)  | 1.4   |                        | X Walk 2 X Slope (%)        | 7.1   |
| N/A                                     | Ramp inside XWalk1?   | N/A   | N/A                    | Ramp inside XWalk2?         | N/A   |
|                                         | Road Slope (%)        | 1.3   | N/A                    | Clear Space?                | N/A   |
|                                         | Road X Slope (%)      | 7.0   | N/A                    | Clear Space to XWalk (in)   | N/A   |
| N/A                                     | Any Obstructions?     | N/A   | N/A                    | Storm Grate/Utility Hazard? | N/A   |
|                                         | Obstruction Type      |       |                        | Storm Grate/Utility Type    |       |
|                                         |                       | N/A   |                        |                             | N/A   |
|                                         |                       |       | Yes                    | Surface Condition? (G/P)    | Good  |
|                                         |                       |       |                        |                             |       |