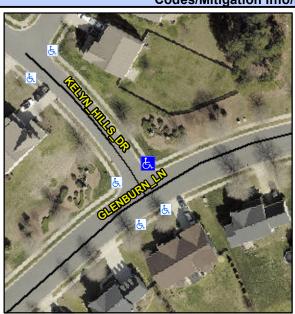

## Access Compliance Report Public Rights-of-Way (Curb Ramps)

Intersection ID: N/AMain Street:GLENBURN\_LNCross Street:KELYN\_HILLS\_DRLocation:NEADA ID: 8749EB372DE0Ramp Type:PerpDiagInitial Pass/Fail:FailOverall Compliance:NoSeverity Score:21.25

## Field Measurements/Component Compliance

Street 1 Name
Stop Condition-Street 2
Street 2 Name
Stop Condition-Street 1

KELYN HILLS DR StopSign GLENBURN LN None Possible Solutions:

Remove & Replace Curb Ramp With Two New Directional Ramps or Equivalent.