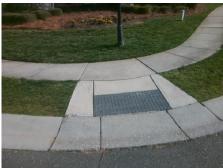

## Field Measurements/Component Compliance

Street 1 Name
Stop Condition-Street 2
Street 2 Name
Stop Condition-Street 1

KELYN HILLS DR StopSign GLENBURN LN None Possible Solutions:

Remove & Replace Curb Ramp With Two New Directional Ramps or Equivalent.

Surveyor Notes:

N/A

PROW/ADA:

Not Found, R304.5.1, R304.2.2

Total Cost: \$ 3200.00

| Field Measurements/Component Compliance |                       |       |                        |                             |       |
|-----------------------------------------|-----------------------|-------|------------------------|-----------------------------|-------|
| Compliance Description                  |                       | Data  | Compliance Description |                             | Data  |
| N/A                                     | Ramp Length (in)      | 45.0  | No                     | Ramp Slope (%)              | 10.6  |
| No                                      | Ramp Width (in)       | 40.0  | Yes                    | Ramp XSlope (%)             | 1.1   |
| N/A                                     | Flare Type LT         | N/A   | N/A                    | Flare Type RT               | N/A   |
| N/A                                     | Flare Slope LT (%)    | N/A   | N/A                    | Flare Slope RT (%)          | N/A   |
| N/A                                     | Flare Traversable LT? | N/A   | N/A                    | Flare Traversable RT?       | N/A   |
| N/A                                     | Landing Length (in)   | N/A   | N/A                    | DWS Provided?               | N/A   |
| N/A                                     | Landing Width (in)    | N/A   | N/A                    | DWS Contrast?               | N/A   |
| N/A                                     | Landing Slope (%)     | N/A   | N/A                    | DWS Length (in)             | N/A   |
| N/A                                     | Landing X Slope (%)   | N/A   | N/A                    | DWS Full Width?             | N/A   |
| N/A                                     | Landing Curb? (Y/N)   | N/A   | N/A                    | DWS Offset (in)             | N/A   |
| N/A                                     | Shared Landing?       | N/A   |                        |                             |       |
| N/A                                     | Gutter Ponding?       | N/A   | N/A                    | Gutter Slope (%)            | N/A   |
| N/A                                     | Gutter Lip Ht (in)    | N/A   | N/A                    | Gutter X Slope (%)          | N/A   |
| N/A                                     | Painted X Walk1?      | No    | N/A                    | Painted X Walk2?            | No    |
|                                         | X Walk 1 Direction    | To SW |                        | X Walk 2 Direction          | To SE |
| N/A                                     | X Walk 1 Width (in)   | N/A   | N/A                    | X Walk 2 Width (in)         | N/A   |
|                                         | X Walk 1 Slope (%)    | 6.2   |                        | X Walk 2 Slope (%)          | 5.5   |
|                                         | X Walk 1 X Slope (%)  | 1.4   |                        | X Walk 2 X Slope (%)        | 7.1   |
| N/A                                     | Ramp inside XWalk1?   | N/A   | N/A                    | Ramp inside XWalk2?         | N/A   |
|                                         | Road Slope (%)        | 1.3   | N/A                    | Clear Space?                | N/A   |
|                                         | Road X Slope (%)      | 7.0   | N/A                    | Clear Space to XWalk (in)   | N/A   |
| N/A                                     | Any Obstructions?     | N/A   | N/A                    | Storm Grate/Utility Hazard? | N/A   |
|                                         | Obstruction Type      |       |                        | Storm Grate/Utility Type    |       |
|                                         |                       | N/A   |                        |                             | N/A   |
|                                         |                       |       | Yes                    | Surface Condition? (G/P)    | Good  |
|                                         |                       |       |                        |                             |       |