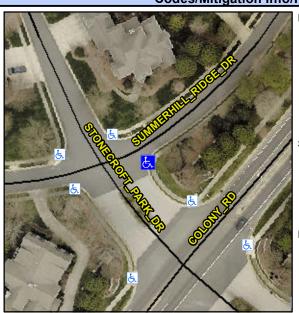

## **Access Compliance Report Public Rights-of-Way** (Curb Ramps)

Intersection ID: 30544 Main Street: STONECROFT PARK DR Cross Street: SUMMERHILL\_RIDGE\_DR Location: SE ADA ID: 874AEFA13069 Ramp Type: PerpDiag Initial Pass/Fail: Fail **Overall Compliance: No** Severity Score: 21.25

**Codes/Mitigation Info/Possible Solution** 

Street 1 Name Stop Condition-Street 2 Street 2 Name Stop Condition-Street 1 SUMMERHILL RIDGE DR StopSign STONECROFT PARK DR None

Possible Solutions: Remove & Replace Curb Ramp With Two New Directional Ramps or Equivalent. Surveyor Notes: N/A PROW/ADA: Not Found, R304.5.1, R304.5.3