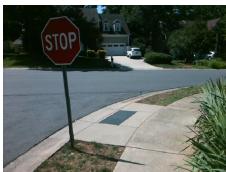

## Field Measurements/Component Compliance

Street 1 Name
Stop Condition-Street 2
Street 2 Name
Stop Condition-Street 1

ELMSTONE DR None WHITFIELD RIDGE DR StopSign Possible Solutions:

Remove & Replace Curb Ramp With Two New Directional Ramps or Equivalent.

Surveyor Notes:

N/A

PROW/ADA:

Not Found, R304.2.2, R304.5.3

Total Cost: \$ 3200.00

| Comp | Compliance Description |      | Compliance |       | Description             | Data |
|------|------------------------|------|------------|-------|-------------------------|------|
| N/A  | Ramp Length (in)       | 48.0 | No         | Ramp  | Slope (%)               | 9.4  |
| Yes  | Ramp Width (in)        | 48.0 | No         | Ramp  | XSlope (%)              | 2.4  |
| N/A  | Flare Type LT          | N/A  | N/A        | Flare | Type RT                 | N/A  |
| N/A  | Flare Slope LT (%)     | N/A  | N/A        | Flare | Slope RT (%)            | N/A  |
| N/A  | Flare Traversable LT?  | N/A  | N/A        | Flare | Traversable RT?         | N/A  |
| N/A  | Landing Length (in)    | N/A  | N/A        | DWS   | Provided?               | N/A  |
| N/A  | Landing Width (in)     | N/A  | N/A        | DWS   | Contrast?               | N/A  |
| N/A  | Landing Slope (%)      | N/A  | N/A        | DWS   | Length (in)             | N/A  |
| N/A  | Landing X Slope (%)    | N/A  | N/A        | DWS   | Full Width?             | N/A  |
| N/A  | Landing Curb? (Y/N)    | N/A  | N/A        | DWS   | Offset (in)             | N/A  |
| N/A  | Shared Landing?        | N/A  |            |       |                         |      |
| N/A  | Gutter Ponding?        | N/A  | N/A        | Gutte | r Slope (%)             | N/A  |
| N/A  | Gutter Lip Ht (in)     | N/A  | N/A        | Gutte | r X Slope (%)           | N/A  |
| N/A  | Painted X Walk1?       | No   | N/A        | Paint | ed X Walk2?             | No   |
|      | X Walk 1 Direction     | To S |            | X Wa  | lk 2 Direction          | To E |
| N/A  | X Walk 1 Width (in)    | N/A  | N/A        | X Wa  | lk 2 Width (in)         | N/A  |
|      | X Walk 1 Slope (%)     | 1.2  |            | X Wa  | lk 2 Slope (%)          | 5.6  |
|      | X Walk 1 X Slope (%)   | 5.4  |            | X Wa  | lk 2 X Slope (%)        | 1.1  |
| N/A  | Ramp inside XWalk1?    | N/A  | N/A        | Ram   | inside XWalk2?          | N/A  |
|      | Road Slope (%)         | 1.6  | N/A        | Clear | Space?                  | N/A  |
|      | Road X Slope (%)       | 3.9  | N/A        | Clear | Space to XWalk (in)     | N/A  |
| N/A  | Any Obstructions?      | N/A  | N/A        | Storn | n Grate/Utility Hazard? | N/A  |
|      | Obstruction Type       |      | l          | Storn | n Grate/Utility Type    |      |
|      |                        | N/A  |            |       |                         | N/A  |
|      |                        |      | Yes        | Surfa | ce Condition? (G/P)     | Good |