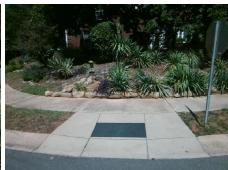

## Field Measurements/Component Compliance

Street 1 Name
Stop Condition-Street 2
Street 2 Name
Stop Condition-Street 1

ELMSTONE DR None WHITFIELD RIDGE DR StopSign Possible Solutions:

Remove & Replace Curb Ramp With Two New Directional Ramps or Equivalent.

Surveyor Notes:

N/A

PROW/ADA:

Not Found, R304.2.2, R304.5.3

Total Cost: \$ 3200.00

| Comp | Compliance Description |      | Compliance |       | Description             | Data |
|------|------------------------|------|------------|-------|-------------------------|------|
| N/A  | Ramp Length (in)       | 48.0 | No         | Ramp  | Slope (%)               | 9.4  |
| Yes  | Ramp Width (in)        | 48.0 | No         | Ramp  | XSlope (%)              | 2.4  |
| N/A  | Flare Type LT          | N/A  | N/A        | Flare | Type RT                 | N/A  |
| N/A  | Flare Slope LT (%)     | N/A  | N/A        | Flare | Slope RT (%)            | N/A  |
| N/A  | Flare Traversable LT?  | N/A  | N/A        | Flare | Traversable RT?         | N/A  |
| N/A  | Landing Length (in)    | N/A  | N/A        | DWS   | Provided?               | N/A  |
| N/A  | Landing Width (in)     | N/A  | N/A        | DWS   | Contrast?               | N/A  |
| N/A  | Landing Slope (%)      | N/A  | N/A        | DWS   | Length (in)             | N/A  |
| N/A  | Landing X Slope (%)    | N/A  | N/A        | DWS   | Full Width?             | N/A  |
| N/A  | Landing Curb? (Y/N)    | N/A  | N/A        | DWS   | Offset (in)             | N/A  |
| N/A  | Shared Landing?        | N/A  |            |       |                         |      |
| N/A  | Gutter Ponding?        | N/A  | N/A        | Gutte | r Slope (%)             | N/A  |
| N/A  | Gutter Lip Ht (in)     | N/A  | N/A        | Gutte | r X Slope (%)           | N/A  |
| N/A  | Painted X Walk1?       | No   | N/A        | Paint | ed X Walk2?             | No   |
|      | X Walk 1 Direction     | To S |            | X Wa  | lk 2 Direction          | To E |
| N/A  | X Walk 1 Width (in)    | N/A  | N/A        | X Wa  | lk 2 Width (in)         | N/A  |
|      | X Walk 1 Slope (%)     | 1.2  |            | X Wa  | lk 2 Slope (%)          | 5.6  |
|      | X Walk 1 X Slope (%)   | 5.4  |            | X Wa  | lk 2 X Slope (%)        | 1.1  |
| N/A  | Ramp inside XWalk1?    | N/A  | N/A        | Ram   | inside XWalk2?          | N/A  |
|      | Road Slope (%)         | 1.6  | N/A        | Clear | Space?                  | N/A  |
|      | Road X Slope (%)       | 3.9  | N/A        | Clear | Space to XWalk (in)     | N/A  |
| N/A  | Any Obstructions?      | N/A  | N/A        | Storn | n Grate/Utility Hazard? | N/A  |
|      | Obstruction Type       |      | l          | Storn | n Grate/Utility Type    |      |
|      |                        | N/A  |            |       |                         | N/A  |
|      |                        |      | Yes        | Surfa | ce Condition? (G/P)     | Good |