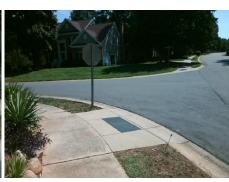

## Field Measurements/Component Compliance

Street 1 Name
Stop Condition-Street 2
Street 2 Name
Stop Condition-Street 1

ELMSTONE DR None WHITFIELD RIDGE DR StopSign Possible Solutions:

Remove & Replace Curb Ramp With Two New Directional Ramps or Equivalent.

Surveyor Notes:

N/A

PROW/ADA:

Not Found, R304.2.2, R304.5.3

Total Cost: \$ 3200.00

| Comp | Compliance Description |      | Compliance |       | Description             | Data |
|------|------------------------|------|------------|-------|-------------------------|------|
| N/A  | Ramp Length (in)       | 48.0 | No         | Ramp  | Slope (%)               | 9.4  |
| Yes  | Ramp Width (in)        | 48.0 | No         | Ramp  | XSlope (%)              | 2.4  |
| N/A  | Flare Type LT          | N/A  | N/A        | Flare | Type RT                 | N/A  |
| N/A  | Flare Slope LT (%)     | N/A  | N/A        | Flare | Slope RT (%)            | N/A  |
| N/A  | Flare Traversable LT?  | N/A  | N/A        | Flare | Traversable RT?         | N/A  |
| N/A  | Landing Length (in)    | N/A  | N/A        | DWS   | Provided?               | N/A  |
| N/A  | Landing Width (in)     | N/A  | N/A        | DWS   | Contrast?               | N/A  |
| N/A  | Landing Slope (%)      | N/A  | N/A        | DWS   | Length (in)             | N/A  |
| N/A  | Landing X Slope (%)    | N/A  | N/A        | DWS   | Full Width?             | N/A  |
| N/A  | Landing Curb? (Y/N)    | N/A  | N/A        | DWS   | Offset (in)             | N/A  |
| N/A  | Shared Landing?        | N/A  |            |       |                         |      |
| N/A  | Gutter Ponding?        | N/A  | N/A        | Gutte | r Slope (%)             | N/A  |
| N/A  | Gutter Lip Ht (in)     | N/A  | N/A        | Gutte | r X Slope (%)           | N/A  |
| N/A  | Painted X Walk1?       | No   | N/A        | Paint | ed X Walk2?             | No   |
|      | X Walk 1 Direction     | To S |            | X Wa  | lk 2 Direction          | To E |
| N/A  | X Walk 1 Width (in)    | N/A  | N/A        | X Wa  | lk 2 Width (in)         | N/A  |
|      | X Walk 1 Slope (%)     | 1.2  |            | X Wa  | lk 2 Slope (%)          | 5.6  |
|      | X Walk 1 X Slope (%)   | 5.4  |            | X Wa  | lk 2 X Slope (%)        | 1.1  |
| N/A  | Ramp inside XWalk1?    | N/A  | N/A        | Ram   | inside XWalk2?          | N/A  |
|      | Road Slope (%)         | 1.6  | N/A        | Clear | Space?                  | N/A  |
|      | Road X Slope (%)       | 3.9  | N/A        | Clear | Space to XWalk (in)     | N/A  |
| N/A  | Any Obstructions?      | N/A  | N/A        | Storn | n Grate/Utility Hazard? | N/A  |
|      | Obstruction Type       |      | l          | Storn | n Grate/Utility Type    |      |
|      |                        | N/A  |            |       |                         | N/A  |
|      |                        |      | Yes        | Surfa | ce Condition? (G/P)     | Good |