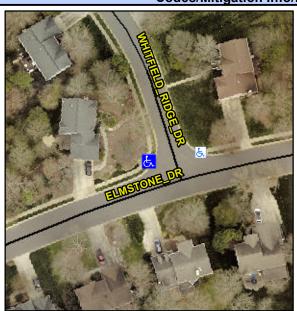

## Access Compliance Report Public Rights-of-Way (Curb Ramps)

Intersection ID: 27269 Main Street: ELMSTONE\_DR Cross Street: WHITFIELD\_RIDGE\_DR Location: NW

ADA ID: 874B2F3080E4 Ramp Type: PerpDiag Initial Pass/Fail: Fail Overall Compliance: No Severity Score: 13.75

## Field Measurements/Component Compliance

Street 1 Name
Stop Condition-Street 2
Street 2 Name
Stop Condition-Street 1

ELMSTONE DR None WHITFIELD RIDGE DR StopSign Possible Solutions:

Remove & Replace Curb Ramp With Two New Directional Ramps or Equivalent.