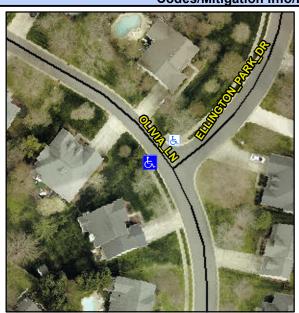

## Access Compliance Report Public Rights-of-Way (Curb Ramps)

Intersection ID: 28105 Main Street: ELLINGTON\_PARK\_DR Cross Street: OLIVIA\_LN Location: NW

ADA ID: 874F99B804EC Ramp Type: Perp Initial Pass/Fail: Fail Overall Compliance: No Severity Score: 8.75

## Field Measurements/Component Compliance

Street 1 Name

OLIVIA LN
Stop Condition-Street 2

None
Street 2 Name

N/A
Stop Condition-Street 1

N/A

| Possible Solutions:           | <u> </u> |
|-------------------------------|----------|
| Remove & Replace Entire Ramp. |          |
|                               | N        |
|                               | N        |
|                               | N        |
|                               | N        |
|                               | N        |
| Surveyor Notes:               | N        |
| N/A                           | N        |
|                               | N        |
|                               | N        |
|                               | N        |
| PROW/ADA:                     | N        |
| Not Found, R304.5.1           | N        |
| ,                             | N        |
|                               |          |
|                               | N        |
|                               |          |
|                               |          |