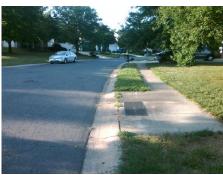

## Access Compliance Report Public Rights-of-Way (Curb Ramps)

Intersection ID: 28105 Main Street: ELLINGTON\_PARK\_DR Cross Street: OLIVIA\_LN Location: NW

ADA ID: 874F99B804EC Ramp Type: Perp Initial Pass/Fail: Fail Overall Compliance: No Severity Score: 8.75

## Field Measurements/Component Compliance

Street 1 Name

OLIVIA LN
Stop Condition-Street 2

None
Street 2 Name

N/A
Stop Condition-Street 1

N/A

| Possible Solutions:           | <u> </u> |
|-------------------------------|----------|
| Remove & Replace Entire Ramp. |          |
|                               | N        |
|                               | N        |
|                               | N        |
|                               | N        |
|                               | N        |
| Surveyor Notes:               | N        |
| N/A                           | N        |
|                               | N        |
|                               | N        |
|                               | N        |
| PROW/ADA:                     | N        |
| Not Found, R304.5.1           | N        |
| ,                             | N        |
|                               |          |
|                               | N        |
|                               |          |
|                               |          |

| Comp | liance Description    | Data  | Comp | liance | Description             | Data |
|------|-----------------------|-------|------|--------|-------------------------|------|
| N/A  | Ramp Length (in)      | 53.0  | Yes  | Ram    | Slope (%)               | 6.0  |
| No   | Ramp Width (in)       | 40.5  | Yes  | Ram    | XSlope (%)              | 1.0  |
| N/A  | Flare Type LT         | N/A   | N/A  | Flare  | Type RT                 | N/A  |
| N/A  | Flare Slope LT (%)    | N/A   | N/A  | Flare  | Slope RT (%)            | N/A  |
| N/A  | Flare Traversable LT? | N/A   | N/A  | Flare  | Traversable RT?         | N/A  |
| N/A  | Landing Length (in)   | N/A   | N/A  | DWS    | Provided?               | N/A  |
| N/A  | Landing Width (in)    | N/A   | N/A  | DWS    | Contrast?               | N/A  |
| N/A  | Landing Slope (%)     | N/A   | N/A  | DWS    | Length (in)             | N/A  |
| N/A  | Landing X Slope (%)   | N/A   | N/A  | DWS    | Full Width?             | N/A  |
| N/A  | Landing Curb? (Y/N)   | N/A   | N/A  | DWS    | Offset (in)             | N/A  |
| N/A  | Shared Landing?       | N/A   |      |        |                         |      |
| N/A  | Gutter Ponding?       | N/A   | N/A  | Gutte  | er Slope (%)            | N/A  |
| N/A  | Gutter Lip Ht (in)    | N/A   | N/A  | Gutte  | er X Slope (%)          | N/A  |
| N/A  | Painted X Walk1?      | No    | N/A  | Paint  | ed X Walk2?             | N/A  |
|      | X Walk 1 Direction    | To NE |      | X Wa   | lk 2 Direction          | N/A  |
| N/A  | X Walk 1 Width (in)   | N/A   | N/A  | X Wa   | lk 2 Width (in)         | N/A  |
|      | X Walk 1 Slope (%)    | 3.3   |      | X Wa   | lk 2 Slope (%)          | N/A  |
|      | X Walk 1 X Slope (%)  | 0.9   |      | X Wa   | lk 2 X Slope (%)        | N/A  |
| N/A  | Ramp inside XWalk1?   | N/A   | N/A  | Ram    | o inside XWalk2?        | N/A  |
|      | Road Slope (%)        | N/A   | N/A  | Clear  | Space?                  | N/A  |
|      | Road X Slope (%)      | N/A   | N/A  | Clear  | Space to XWalk (in)     | N/A  |
| N/A  | Any Obstructions?     | N/A   | N/A  | Storn  | n Grate/Utility Hazard? | N/A  |
|      | Obstruction Type      |       | l    | Storn  | n Grate/Utility Type    |      |
|      |                       | N/A   |      |        |                         | N/A  |
|      |                       |       | Yes  | Surfa  | ce Condition? (G/P)     | Good |
|      |                       |       |      |        |                         |      |