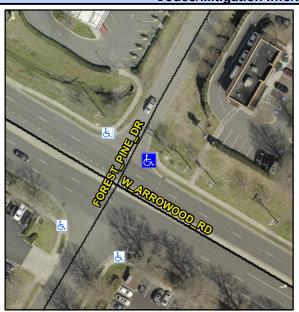

## Access Compliance Report Public Rights-of-Way (Curb Ramps)

Intersection ID: 21396 Main Street: W\_ARROWOOD\_RD Cross Street: FOREST\_PINE\_DR Location: NE

ADA ID: 8751D56ACF83 Ramp Type: Combination2Diag Initial Pass/Fail: Fail Overall Compliance: No Severity Score: 0

## Field Measurements/Component Compliance

Street 1 Name
Stop Condition-Street 1
Street 2 Name
Stop Condition-Street 2

StopSign FOREST PINE DR None W ARROWOOD RD Possible Solutions:

Remove & Replace Curb Ramp With Two New Directional Ramps or Equivalent.

Surveyor Notes:

MEDIAN ACROSS W ARROWOOD RD

PROW/ADA:

Not Found, R304.5.1, R304.2.2, R304.5.3

Total Cost: \$ 3200.00

Compliance Description Data Compliance Description Data N/A Ramp Length RT (in) N/A Ramp Length LT (in) 50.0 N/A N/A Yes Ramp Width LT (in) 60.0 Ramp Width RT (in) N/A N/A Yes Ramp Slope LT (%) 5.8 Ramp Slope RT (%) N/A Ramp XSlope LT (%) 4.9 N/A Ramp XSlope RT (%) No N/A N/A Ramp Length (in) 46.0 Nο Ramp Slope (%) 9.6 46.0 Yes Ramp XSlope (%) No Ramp Width (in) 1.4 N/A Flare Type LT N/A N/A Flare Type RT N/A N/A N/A N/A Flare Slope LT (%) Flare Slope RT (%) N/A N/A Flare Traversable LT? N/A N/A Flare Traversable RT? N/A N/A Landing Length (in) N/A N/A DWS Provided? N/A N/A N/A **DWS Contrast?** N/A Landing Width (in) N/A N/A Landing Slope (%) N/A N/A DWS Length (in) N/A N/A Landing X Slope (%) N/A N/A DWS Full Width? N/A N/A Landing Curb? (Y/N) N/A N/A DWS Offset (in) N/A N/A Shared Landing? N/A N/A **Gutter Ponding?** N/A N/A Gutter Slope (%) N/A N/A N/A Gutter Lip Ht (in) N/A Gutter X Slope (%) N/A N/A N/A Painted X Walk1? No Painted X Walk2? No To NW X Walk 1 Direction X Walk 2 Direction To S X Walk 1 Width (in) N/A X Walk 2 Width (in) N/A 1.6 2.3 X Walk 1 Slope (%) X Walk 2 Slope (%) X Walk 1 X Slope (%) 2.3 X Walk 2 X Slope (%) 1.1 N/A N/A Ramp inside XWalk1? N/A Ramp inside XWalk2? N/A Road Slope (%) 1.7 Clear Space? N/A