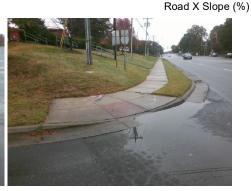

Surveyor Notes:

MEDIAN ACROSS W ARROWOOD RD

PROW/ADA:

Not Found, R304.5.1, R304.2.2, R304.5.3

Total Cost: \$ 3200.00

Compliance Description Data Compliance Description Data N/A Ramp Length RT (in) N/A Ramp Length LT (in) 50.0 N/A N/A Yes Ramp Width LT (in) 60.0 Ramp Width RT (in) N/A N/A Yes Ramp Slope LT (%) 5.8 Ramp Slope RT (%) N/A Ramp XSlope LT (%) 4.9 N/A Ramp XSlope RT (%) No N/A N/A Ramp Length (in) 46.0 Nο Ramp Slope (%) 9.6 46.0 Yes Ramp XSlope (%) No Ramp Width (in) 1.4 N/A Flare Type LT N/A N/A Flare Type RT N/A N/A N/A N/A Flare Slope LT (%) Flare Slope RT (%) N/A N/A Flare Traversable LT? N/A N/A Flare Traversable RT? N/A N/A Landing Length (in) N/A N/A DWS Provided? N/A N/A N/A **DWS Contrast?** N/A Landing Width (in) N/A N/A Landing Slope (%) N/A N/A DWS Length (in) N/A N/A Landing X Slope (%) N/A N/A DWS Full Width? N/A N/A Landing Curb? (Y/N) N/A N/A DWS Offset (in) N/A N/A Shared Landing? N/A N/A **Gutter Ponding?** N/A N/A Gutter Slope (%) N/A N/A N/A Gutter Lip Ht (in) N/A Gutter X Slope (%) N/A N/A N/A Painted X Walk1? No Painted X Walk2? No To NW X Walk 1 Direction X Walk 2 Direction To S X Walk 1 Width (in) N/A X Walk 2 Width (in) N/A 1.6 2.3 X Walk 1 Slope (%) X Walk 2 Slope (%) X Walk 1 X Slope (%) 2.3 X Walk 2 X Slope (%) 1.1 N/A N/A Ramp inside XWalk1? N/A Ramp inside XWalk2? N/A Road Slope (%) 1.7 Clear Space? N/A

N/A

7.7

Good