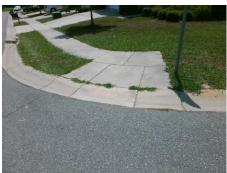

**Codes/Mitigation Info/Possible Solution** 

Field Measurements/Component Compliance

Street 1 Name
Stop Condition-Street 1
Street 2 Name
Stop Condition-Street 2

RIDING HILL AV None RUTHERGLEN CT StopSign Possible Solutions:

Remove & Replace Curb Ramp With Two New Directional Ramps or Equivalent.

Surveyor Notes:

N/A

PROW/ADA:

Not Found, R304.5.1, R304.5.3

Total Cost: \$ 3200.00

| 9 | Compliance Description |                       |       | Comp | liance Description          | Data  |
|---|------------------------|-----------------------|-------|------|-----------------------------|-------|
| 1 | N/A                    | Ramp Length (in)      | 47.0  | Yes  | BlendTrans Slope (%)        | 2.9   |
| 1 | No                     | Ramp Width (in)       | 38.0  | No   | BlendTrans XSlope (%)       | 5.1   |
| 1 | N/A                    | Flare Type LT         | N/A   | N/A  | Flare Type RT               | N/A   |
| 1 | N/A                    | Flare Slope LT (%)    | N/A   | N/A  | Flare Slope RT (%)          | N/A   |
| 1 | N/A                    | Flare Traversable LT? | N/A   | N/A  | Flare Traversable RT?       | N/A   |
| 1 | N/A                    | Landing Length (in)   | N/A   | N/A  | DWS Provided?               | N/A   |
| 1 | N/A                    | Landing Width (in)    | N/A   | N/A  | DWS Contrast?               | N/A   |
| 1 | N/A                    | Landing Slope (%)     | N/A   | N/A  | DWS Length (in)             | N/A   |
| 1 | N/A                    | Landing X Slope (%)   | N/A   | N/A  | DWS Full Width?             | N/A   |
| 1 | N/A                    | Landing Curb? (Y/N)   | N/A   | N/A  | DWS Offset (in)             | N/A   |
| 1 | N/A                    | Shared Landing?       | N/A   |      |                             |       |
| 1 | N/A                    | Gutter Ponding?       | N/A   | N/A  | Gutter Slope (%)            | N/A   |
| 1 | N/A                    | Gutter Lip Ht (in)    | N/A   | N/A  | Gutter X Slope (%)          | N/A   |
| 1 | N/A                    | Painted X Walk1?      | No    | N/A  | Painted X Walk2?            | No    |
|   |                        | X Walk 1 Direction    | To NE |      | X Walk 2 Direction          | To NW |
|   |                        | X Walk 1 Width (in)   | N/A   |      | X Walk 2 Width (in)         | N/A   |
|   |                        | X Walk 1 Slope (%)    | 3.6   |      | X Walk 2 Slope (%)          | 6.9   |
|   |                        | X Walk 1 X Slope (%)  | 6.7   |      | X Walk 2 X Slope (%)        | 1.4   |
| 1 | N/A                    | Ramp inside XWalk1?   | N/A   | N/A  | Ramp inside XWalk2?         | N/A   |
|   |                        | Road Slope (%)        | 4.3   |      | Clear Space?                | N/A   |
|   |                        | Road X Slope (%)      | 5.0   | N/A  | Clear Space to XWalk (in)   | N/A   |
| 1 | N/A                    | Any Obstructions?     | N/A   | N/A  | Storm Grate/Utility Hazard? | N/A   |
|   |                        | Obstruction Type      |       | l    | Storm Grate/Utility Type    |       |
|   |                        |                       | N/A   | l    |                             | N/A   |
|   |                        |                       |       | Yes  | Surface Condition? (G/P)    | Good  |
|   | 1                      |                       |       | No   | Curb Slope (%)              | 14.9  |