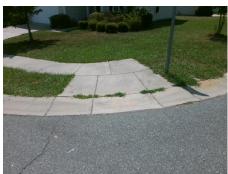

**Codes/Mitigation Info/Possible Solution** 

Field Measurements/Component Compliance

Street 1 Name
Stop Condition-Street 1
Street 2 Name
Stop Condition-Street 2

RIDING HILL AV None RUTHERGLEN CT StopSign Possible Solutions:

Remove & Replace Curb Ramp With Two New Directional Ramps or Equivalent.

Surveyor Notes:

N/A

PROW/ADA:

Not Found, R304.5.1, R304.5.3

Total Cost: \$ 3200.00

| 9 | Compliance Description |                       |       | Comp | liance Description          | Data  |
|---|------------------------|-----------------------|-------|------|-----------------------------|-------|
| 1 | N/A                    | Ramp Length (in)      | 47.0  | Yes  | BlendTrans Slope (%)        | 2.9   |
| 1 | No                     | Ramp Width (in)       | 38.0  | No   | BlendTrans XSlope (%)       | 5.1   |
| 1 | N/A                    | Flare Type LT         | N/A   | N/A  | Flare Type RT               | N/A   |
| 1 | N/A                    | Flare Slope LT (%)    | N/A   | N/A  | Flare Slope RT (%)          | N/A   |
| 1 | N/A                    | Flare Traversable LT? | N/A   | N/A  | Flare Traversable RT?       | N/A   |
| 1 | N/A                    | Landing Length (in)   | N/A   | N/A  | DWS Provided?               | N/A   |
| 1 | N/A                    | Landing Width (in)    | N/A   | N/A  | DWS Contrast?               | N/A   |
| 1 | N/A                    | Landing Slope (%)     | N/A   | N/A  | DWS Length (in)             | N/A   |
| 1 | N/A                    | Landing X Slope (%)   | N/A   | N/A  | DWS Full Width?             | N/A   |
| 1 | N/A                    | Landing Curb? (Y/N)   | N/A   | N/A  | DWS Offset (in)             | N/A   |
| 1 | N/A                    | Shared Landing?       | N/A   |      |                             |       |
| 1 | N/A                    | Gutter Ponding?       | N/A   | N/A  | Gutter Slope (%)            | N/A   |
| 1 | N/A                    | Gutter Lip Ht (in)    | N/A   | N/A  | Gutter X Slope (%)          | N/A   |
| 1 | N/A                    | Painted X Walk1?      | No    | N/A  | Painted X Walk2?            | No    |
|   |                        | X Walk 1 Direction    | To NE |      | X Walk 2 Direction          | To NW |
|   |                        | X Walk 1 Width (in)   | N/A   |      | X Walk 2 Width (in)         | N/A   |
|   |                        | X Walk 1 Slope (%)    | 3.6   |      | X Walk 2 Slope (%)          | 6.9   |
|   |                        | X Walk 1 X Slope (%)  | 6.7   |      | X Walk 2 X Slope (%)        | 1.4   |
| 1 | N/A                    | Ramp inside XWalk1?   | N/A   | N/A  | Ramp inside XWalk2?         | N/A   |
|   |                        | Road Slope (%)        | 4.3   |      | Clear Space?                | N/A   |
|   |                        | Road X Slope (%)      | 5.0   | N/A  | Clear Space to XWalk (in)   | N/A   |
| 1 | N/A                    | Any Obstructions?     | N/A   | N/A  | Storm Grate/Utility Hazard? | N/A   |
|   |                        | Obstruction Type      |       | l    | Storm Grate/Utility Type    |       |
|   |                        |                       | N/A   | l    |                             | N/A   |
|   |                        |                       |       | Yes  | Surface Condition? (G/P)    | Good  |
|   | 1                      |                       |       | No   | Curb Slope (%)              | 14.9  |