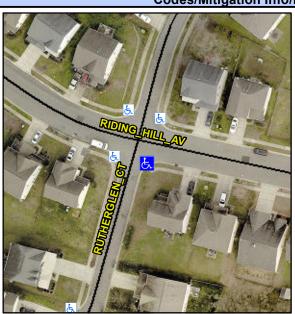

## Access Compliance Report Public Rights-of-Way (Curb Ramps)

Intersection ID: 44115 Main Street: RUTHERGLEN\_CT Cross Street: RIDING\_HILL\_AV Location: SE

ADA ID: 8754690EC8ED Ramp Type: BlendTrans1 Initial Pass/Fail: Fail Overall Compliance: No Severity Score: 21.25