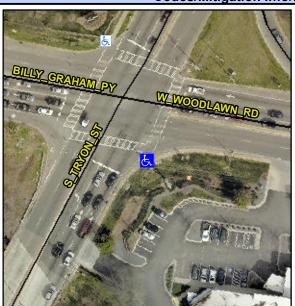

## **Access Compliance Report Public Rights-of-Way** (Curb Ramps)

Intersection ID: N/A Main Street: BILLY GRAHAM PY **Cross Street: TRYON\_ST** Location: SE ADA ID: 875E0345EB2D Ramp Type: PerpDiag Initial Pass/Fail: Fail **Overall Compliance: No** Severity Score: 21.25

**Codes/Mitigation Info/Possible Solution** 

**BILLY GRAHAM PY** Street 1 Name Stop Condition-Street 2 Signal **S TRYON ST** Street 2 Name Stop Condition-Street 1 Signal

Possible Solutions: Remove & Replace Curb Ramp With **Two New Directional Ramps or Equivalent. Restripe Crosswalk.** Surveyor Notes: N/A PROW/ADA: Not Found, R304.5.1, R304.2.2