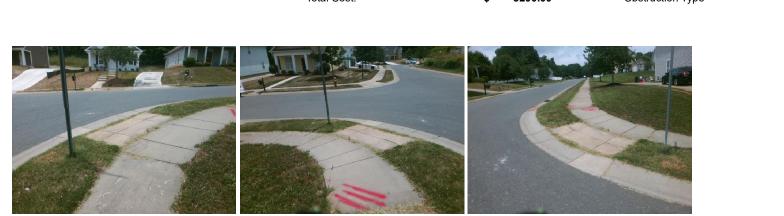

## Access Compliance Report Public Rights-of-Way (Curb Ramps)

| Intersection ID: 44825 Main Street: SPRING_OAK_DR |                                          | Cross St | treet:                                  | HIRAM_ST              | Location:         | NE                          |                             |      |  |
|---------------------------------------------------|------------------------------------------|----------|-----------------------------------------|-----------------------|-------------------|-----------------------------|-----------------------------|------|--|
| ADA ID: 87656862F846 Ramp Ty                      | D: 87656862F846 Ramp Type: PerpDiag      |          | iss/Fa                                  | ail: Fail Overall C   | o Severity Score: | 33.75                       |                             |      |  |
| Codes/Mitigation Info/Possible Solution           |                                          |          | Field Measurements/Component Compliance |                       |                   |                             |                             |      |  |
| FULLOCE ST. LA.                                   | Possible Solutions:                      |          | Compliance Description                  |                       |                   | Data Compliance Description |                             | Data |  |
|                                                   | Remove & Replace Curb Ramp V             | Vith     | N/A                                     | Ramp Length (in)      | 48.0              | Yes                         | Ramp Slope (%)              | 7.7  |  |
|                                                   | Two New Directional Ramps or Equivalent. |          | No                                      | Ramp Width (in)       | 42.0              | No                          | Ramp XSlope (%)             | 14.0 |  |
|                                                   |                                          |          | N/A                                     | Flare Type LT         | N/A               | N/A                         | Flare Type RT               | N/A  |  |
|                                                   |                                          |          | N/A                                     | Flare Slope LT (%)    | N/A               | N/A                         | Flare Slope RT (%)          | N/A  |  |
|                                                   |                                          |          | N/A                                     | Flare Traversable LT? | N/A               | N/A                         | Flare Traversable RT?       | N/A  |  |
|                                                   |                                          |          | N/A                                     | Landing Length (in)   | N/A               | N/A                         | DWS Provided?               | N/A  |  |
|                                                   | Surveyor Notes:                          |          | N/A                                     | Landing Width (in)    | N/A               | N/A                         | DWS Contrast?               | N/A  |  |
|                                                   | N/A                                      |          | N/A                                     | Landing Slope (%)     | N/A               | N/A                         | DWS Length (in)             | N/A  |  |
|                                                   |                                          |          | N/A                                     | Landing X Slope (%)   | N/A               | N/A                         | DWS Full Width?             | N/A  |  |
|                                                   | 5                                        |          | N/A                                     | Landing Curb? (Y/N)   | N/A               | N/A                         | DWS Offset (in)             | N/A  |  |
|                                                   |                                          |          | N/A                                     | Shared Landing?       | N/A               |                             |                             |      |  |
|                                                   | PROW/ADA:                                |          | N/A                                     | Gutter Ponding?       | N/A               | N/A                         | Gutter Slope (%)            | N/A  |  |
|                                                   | R304.5.1, R304.5.3                       |          | N/A                                     | Gutter Lip Ht (in)    | N/A               | N/A                         | Gutter X Slope (%)          | N/A  |  |
|                                                   |                                          |          | N/A                                     | Painted X Walk1?      | No                | N/A                         | Painted X Walk2?            | No   |  |
|                                                   |                                          |          |                                         | X Walk 1 Direction    | To W              |                             | X Walk 2 Direction          | To S |  |
|                                                   | 4                                        |          | N/A                                     | X Walk 1 Width (in)   | N/A               | N/A                         | X Walk 2 Width (in)         | N/A  |  |
| Street 1 Name HIRAM ST                            | _                                        |          |                                         | X Walk 1 Slope (%)    | 7.8               |                             | X Walk 2 Slope (%)          | 0.3  |  |
| Stop Condition-Street 2 None                      |                                          |          |                                         | X Walk 1 X Slope (%)  | 5.1               |                             | X Walk 2 X Slope (%)        | 8.8  |  |
| Street 2 Name SPRING OAK DR                       |                                          |          | N/A                                     | Ramp inside XWalk1?   | N/A               | N/A                         | Ramp inside XWalk2?         | N/A  |  |
| Stop Condition-Street 1 StopSign                  |                                          |          |                                         | Road Slope (%)        | 9.7               | N/A                         | Clear Space?                | N/A  |  |
| •••                                               |                                          |          |                                         | Road X Slope (%)      | 3.0               | N/A                         | Clear Space to XWalk (in)   | N/A  |  |
|                                                   |                                          |          | N/A                                     | Any Obstructions?     | N/A               | N/A                         | Storm Grate/Utility Hazard? | N/A  |  |
|                                                   | Total Cost: \$ 3                         | 200.00   |                                         | Obstruction Type      |                   |                             | Storm Grate/Utility Type    |      |  |
|                                                   |                                          |          |                                         |                       | N/A               |                             |                             | N/A  |  |

Yes Surface Condition? (G/P)

Good