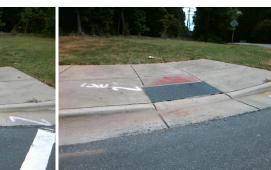

1850.00

| Field Measurements/Component Compliance |                       |       |       |       |                         |      |  |  |
|-----------------------------------------|-----------------------|-------|-------|-------|-------------------------|------|--|--|
| Compli                                  | iance Description     | Data  | Compl | iance | Description             | Data |  |  |
| N/A                                     | Ramp Length (in)      | 48.0  | No    | Ramp  | Slope (%)               | 9.9  |  |  |
| No                                      | Ramp Width (in)       | 43.0  | Yes   | Ramp  | XSlope (%)              | 0.6  |  |  |
| N/A                                     | Flare Type LT         | N/A   | N/A   | Flare | Type RT                 | N/A  |  |  |
| N/A                                     | Flare Slope LT (%)    | N/A   | N/A   | Flare | Slope RT (%)            | N/A  |  |  |
| N/A                                     | Flare Traversable LT? | N/A   | N/A   | Flare | Traversable RT?         | N/A  |  |  |
| N/A                                     | Landing Length (in)   | N/A   | N/A   | DWS   | Provided?               | N/A  |  |  |
| N/A                                     | Landing Width (in)    | N/A   | N/A   | DWS   | Contrast?               | N/A  |  |  |
| N/A                                     | Landing Slope (%)     | N/A   | N/A   | DWS   | Length (in)             | N/A  |  |  |
| N/A                                     | Landing X Slope (%)   | N/A   | N/A   | DWS   | Full Width?             | N/A  |  |  |
| N/A                                     | Landing Curb? (Y/N)   | N/A   | N/A   | DWS   | Offset (in)             | N/A  |  |  |
| N/A                                     | Shared Landing?       | N/A   |       |       |                         |      |  |  |
| N/A                                     | Gutter Ponding?       | N/A   | N/A   | Gutte | r Slope (%)             | N/A  |  |  |
| N/A                                     | Gutter Lip Ht (in)    | N/A   | N/A   | Gutte | r X Slope (%)           | N/A  |  |  |
| N/A                                     | Painted X Walk1?      | Yes   | N/A   | Paint | ed X Walk2?             | N/A  |  |  |
|                                         | X Walk 1 Direction    | To N  |       | X Wa  | lk 2 Direction          | N/A  |  |  |
| N/A                                     | X Walk 1 Width (in)   | 112.0 | N/A   | X Wa  | lk 2 Width (in)         | N/A  |  |  |
|                                         | X Walk 1 Slope (%)    | 2.8   |       | X Wa  | lk 2 Slope (%)          | N/A  |  |  |
|                                         | X Walk 1 X Slope (%)  | 1.8   |       | X Wa  | lk 2 X Slope (%)        | N/A  |  |  |
| N/A                                     | Ramp inside XWalk1?   | Yes   | N/A   | Ramp  | inside XWalk2?          | N/A  |  |  |
|                                         | Road Slope (%)        | N/A   | N/A   | Clear | Space?                  | N/A  |  |  |
|                                         | Road X Slope (%)      | N/A   | N/A   | Clear | Space to XWalk (in)     | N/A  |  |  |
| N/A                                     | Any Obstructions?     | N/A   | N/A   | Storm | n Grate/Utility Hazard? | N/A  |  |  |
|                                         | Obstruction Type      |       |       | Storm | n Grate/Utility Type    |      |  |  |
|                                         |                       | N/A   |       |       |                         | N/A  |  |  |
|                                         |                       |       | Yes   | Surfa | ce Condition? (G/P)     | Good |  |  |