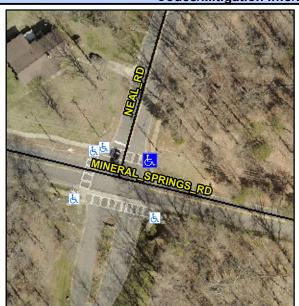

## Access Compliance Report Public Rights-of-Way (Curb Ramps)

Intersection ID: 6621Main Street:MINERAL\_SPRINGS\_RDCross Street:NEAL\_RDLocation:NEADA ID: 876964FE0D8ERamp Type:PerpInitial Pass/Fail:FailOverall Compliance:NoSeverity Score:21.25

Codes/Mitigation Info/Possible Solution

Total Cost:

Street 1 Name

NEAL RD
Stop Condition-Street 2
StopSign
Street 2 Name
N/A
Stop Condition-Street 1
N/A

| Possible Solutions:           |
|-------------------------------|
| Remove & Replace Entire Ramp. |
|                               |
|                               |
|                               |
|                               |
|                               |
| Surveyor Notes:               |
| N/A                           |
|                               |
|                               |
|                               |
| PROW/ADA:                     |
| Not Found, R304.5.1, R304.2.2 |
|                               |
|                               |
|                               |
|                               |
|                               |
|                               |