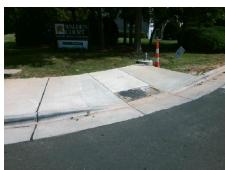

## **Access Compliance Report Public Rights-of-Way** (Curb Ramps)

Intersection ID: 5407 Main Street: J W CLAY BV Cross Street: J\_M\_KEYNES\_DR Location: ADA ID: 87702E767067 Ramp Type: Perp Initial Pass/Fail: Fail **Overall Compliance: No** Severity Score: 13.75

Total Cost: 1850.00

| Field Measurements/Component Compliance |                       |       |      |                             |      |
|-----------------------------------------|-----------------------|-------|------|-----------------------------|------|
| Compliance Description                  |                       | Data  | Comp | liance Description          | Data |
| N/A                                     | Ramp Length (in)      | 96.0  | No   | Ramp Slope (%)              | 8.9  |
| Yes                                     | Ramp Width (in)       | 48.0  | No   | Ramp XSlope (%)             | 4.8  |
| N/A                                     | Flare Type LT         | N/A   | N/A  | Flare Type RT               | N/A  |
| N/A                                     | Flare Slope LT (%)    | N/A   | N/A  | Flare Slope RT (%)          | N/A  |
| N/A                                     | Flare Traversable LT? | N/A   | N/A  | Flare Traversable RT?       | N/A  |
| N/A                                     | Landing Length (in)   | N/A   | N/A  | DWS Provided?               | N/A  |
| N/A                                     | Landing Width (in)    | N/A   | N/A  | DWS Contrast?               | N/A  |
| N/A                                     | Landing Slope (%)     | N/A   | N/A  | DWS Length (in)             | N/A  |
| N/A                                     | Landing X Slope (%)   | N/A   | N/A  | DWS Full Width?             | N/A  |
| N/A                                     | Landing Curb? (Y/N)   | N/A   | N/A  | DWS Offset (in)             | N/A  |
| N/A                                     | Shared Landing?       | N/A   |      |                             |      |
| N/A                                     | Gutter Ponding?       | Yes   | N/A  | Gutter Slope (%)            | N/A  |
| N/A                                     | Gutter Lip Ht (in)    | N/A   | N/A  | Gutter X Slope (%)          | N/A  |
| N/A                                     | Painted X Walk1?      | No    | N/A  | Painted X Walk2?            | N/A  |
|                                         | X Walk 1 Direction    | To SE |      | X Walk 2 Direction          | N/A  |
| N/A                                     | X Walk 1 Width (in)   | N/A   | N/A  | X Walk 2 Width (in)         | N/A  |
|                                         | X Walk 1 Slope (%)    | 0.9   |      | X Walk 2 Slope (%)          | N/A  |
|                                         | X Walk 1 X Slope (%)  | 1.6   |      | X Walk 2 X Slope (%)        | N/A  |
| N/A                                     | Ramp inside XWalk1?   | N/A   | N/A  | Ramp inside XWalk2?         | N/A  |
|                                         | Road Slope (%)        | N/A   | N/A  | Clear Space?                | N/A  |
|                                         | Road X Slope (%)      | N/A   | N/A  | Clear Space to XWalk (in)   | N/A  |
| N/A                                     | Any Obstructions?     | N/A   | N/A  | Storm Grate/Utility Hazard? | N/A  |
|                                         | Obstruction Type      |       |      | Storm Grate/Utility Type    |      |
|                                         |                       | N/A   |      |                             | N/A  |
|                                         |                       |       | Yes  | Surface Condition? (G/P)    | Good |