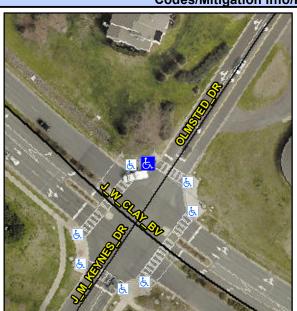

## **Access Compliance Report Public Rights-of-Way** (Curb Ramps)

Intersection ID: 5407 Main Street: J W CLAY BV Cross Street: J\_M\_KEYNES\_DR Location: ADA ID: 87702E767067 Ramp Type: Perp Initial Pass/Fail: Fail **Overall Compliance: No** Severity Score: 13.75

**Codes/Mitigation Info/Possible Solution** 

Street 1 Name **OLMSTEAD DR** Stop Condition-Street 2 StopSign Street 2 Name N/A Stop Condition-Street 1 N/A Possible Solutions: Remove & Replace Entire Ramp. Surveyor Notes: N/A PROW/ADA: R304.2.2, R304.5.3