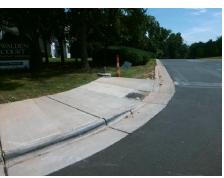

## **Access Compliance Report Public Rights-of-Way** (Curb Ramps)

Intersection ID: 5407 Main Street: J W CLAY BV Cross Street: J\_M\_KEYNES\_DR Location: ADA ID: 87702E767067 Ramp Type: Perp Initial Pass/Fail: Fail **Overall Compliance: No** Severity Score: 13.75

Total Cost: 1850.00

| Field Measurements/Component Compliance |                       |       |      |                             |      |
|-----------------------------------------|-----------------------|-------|------|-----------------------------|------|
| Compliance Description                  |                       | Data  | Comp | liance Description          | Data |
| N/A                                     | Ramp Length (in)      | 96.0  | No   | Ramp Slope (%)              | 8.9  |
| Yes                                     | Ramp Width (in)       | 48.0  | No   | Ramp XSlope (%)             | 4.8  |
| N/A                                     | Flare Type LT         | N/A   | N/A  | Flare Type RT               | N/A  |
| N/A                                     | Flare Slope LT (%)    | N/A   | N/A  | Flare Slope RT (%)          | N/A  |
| N/A                                     | Flare Traversable LT? | N/A   | N/A  | Flare Traversable RT?       | N/A  |
| N/A                                     | Landing Length (in)   | N/A   | N/A  | DWS Provided?               | N/A  |
| N/A                                     | Landing Width (in)    | N/A   | N/A  | DWS Contrast?               | N/A  |
| N/A                                     | Landing Slope (%)     | N/A   | N/A  | DWS Length (in)             | N/A  |
| N/A                                     | Landing X Slope (%)   | N/A   | N/A  | DWS Full Width?             | N/A  |
| N/A                                     | Landing Curb? (Y/N)   | N/A   | N/A  | DWS Offset (in)             | N/A  |
| N/A                                     | Shared Landing?       | N/A   |      |                             |      |
| N/A                                     | Gutter Ponding?       | Yes   | N/A  | Gutter Slope (%)            | N/A  |
| N/A                                     | Gutter Lip Ht (in)    | N/A   | N/A  | Gutter X Slope (%)          | N/A  |
| N/A                                     | Painted X Walk1?      | No    | N/A  | Painted X Walk2?            | N/A  |
|                                         | X Walk 1 Direction    | To SE |      | X Walk 2 Direction          | N/A  |
| N/A                                     | X Walk 1 Width (in)   | N/A   | N/A  | X Walk 2 Width (in)         | N/A  |
|                                         | X Walk 1 Slope (%)    | 0.9   |      | X Walk 2 Slope (%)          | N/A  |
|                                         | X Walk 1 X Slope (%)  | 1.6   |      | X Walk 2 X Slope (%)        | N/A  |
| N/A                                     | Ramp inside XWalk1?   | N/A   | N/A  | Ramp inside XWalk2?         | N/A  |
|                                         | Road Slope (%)        | N/A   | N/A  | Clear Space?                | N/A  |
|                                         | Road X Slope (%)      | N/A   | N/A  | Clear Space to XWalk (in)   | N/A  |
| N/A                                     | Any Obstructions?     | N/A   | N/A  | Storm Grate/Utility Hazard? | N/A  |
|                                         | Obstruction Type      |       |      | Storm Grate/Utility Type    |      |
|                                         |                       | N/A   |      |                             | N/A  |
|                                         |                       |       | Yes  | Surface Condition? (G/P)    | Good |