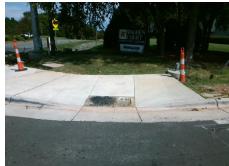

## **Access Compliance Report Public Rights-of-Way** (Curb Ramps)

Intersection ID: 5407 Main Street: J W CLAY BV Cross Street: J\_M\_KEYNES\_DR Location: ADA ID: 87702E767067 Ramp Type: Perp Initial Pass/Fail: Fail **Overall Compliance: No** Severity Score: 13.75

Total Cost: 1850.00

| Field Measurements/Component Compliance |                       |       |      |                             |      |
|-----------------------------------------|-----------------------|-------|------|-----------------------------|------|
| Compliance Description                  |                       | Data  | Comp | liance Description          | Data |
| N/A                                     | Ramp Length (in)      | 96.0  | No   | Ramp Slope (%)              | 8.9  |
| Yes                                     | Ramp Width (in)       | 48.0  | No   | Ramp XSlope (%)             | 4.8  |
| N/A                                     | Flare Type LT         | N/A   | N/A  | Flare Type RT               | N/A  |
| N/A                                     | Flare Slope LT (%)    | N/A   | N/A  | Flare Slope RT (%)          | N/A  |
| N/A                                     | Flare Traversable LT? | N/A   | N/A  | Flare Traversable RT?       | N/A  |
| N/A                                     | Landing Length (in)   | N/A   | N/A  | DWS Provided?               | N/A  |
| N/A                                     | Landing Width (in)    | N/A   | N/A  | DWS Contrast?               | N/A  |
| N/A                                     | Landing Slope (%)     | N/A   | N/A  | DWS Length (in)             | N/A  |
| N/A                                     | Landing X Slope (%)   | N/A   | N/A  | DWS Full Width?             | N/A  |
| N/A                                     | Landing Curb? (Y/N)   | N/A   | N/A  | DWS Offset (in)             | N/A  |
| N/A                                     | Shared Landing?       | N/A   |      |                             |      |
| N/A                                     | Gutter Ponding?       | Yes   | N/A  | Gutter Slope (%)            | N/A  |
| N/A                                     | Gutter Lip Ht (in)    | N/A   | N/A  | Gutter X Slope (%)          | N/A  |
| N/A                                     | Painted X Walk1?      | No    | N/A  | Painted X Walk2?            | N/A  |
|                                         | X Walk 1 Direction    | To SE |      | X Walk 2 Direction          | N/A  |
| N/A                                     | X Walk 1 Width (in)   | N/A   | N/A  | X Walk 2 Width (in)         | N/A  |
|                                         | X Walk 1 Slope (%)    | 0.9   |      | X Walk 2 Slope (%)          | N/A  |
|                                         | X Walk 1 X Slope (%)  | 1.6   |      | X Walk 2 X Slope (%)        | N/A  |
| N/A                                     | Ramp inside XWalk1?   | N/A   | N/A  | Ramp inside XWalk2?         | N/A  |
|                                         | Road Slope (%)        | N/A   | N/A  | Clear Space?                | N/A  |
|                                         | Road X Slope (%)      | N/A   | N/A  | Clear Space to XWalk (in)   | N/A  |
| N/A                                     | Any Obstructions?     | N/A   | N/A  | Storm Grate/Utility Hazard? | N/A  |
|                                         | Obstruction Type      |       |      | Storm Grate/Utility Type    |      |
|                                         |                       | N/A   |      |                             | N/A  |
|                                         |                       |       | Yes  | Surface Condition? (G/P)    | Good |