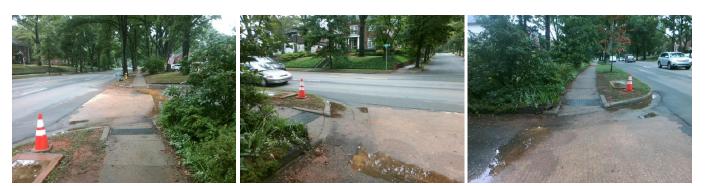

## Access Compliance Report Public Rights-of-Way (Curb Ramps)

| Intersection ID: 15348                  | Main Str                      | reet: ARDSLEY_RD           | Cross   | Street                                         | S_KINGS_DR            | Location: | NW                        |                             |       |
|-----------------------------------------|-------------------------------|----------------------------|---------|------------------------------------------------|-----------------------|-----------|---------------------------|-----------------------------|-------|
|                                         |                               |                            |         |                                                |                       |           |                           |                             |       |
| ADA ID: 87747DA90067                    | 00067 Ramp Type: Directional1 |                            | Initia  | Initial Pass/Fail: Fail Overall Compliance: No |                       |           |                           | o Severity Score:           | 26.25 |
| Codes/Mitigation Info/Possible Solution |                               |                            |         | Field Measurements/Component Compliance        |                       |           |                           |                             |       |
| E                                       |                               | Possible Solutions:        |         | Compliance Description Da                      |                       |           | ta Compliance Description |                             | Data  |
|                                         |                               | Remove & Replace Entire Ra | mp.     | N/A                                            | Ramp Length (in)      | 45.0      | N/A                       | Grade Break?                | N/A   |
|                                         |                               |                            | •       | Yes                                            | Ramp Width (in)       | 51.0      | N/A                       | Grade Break Slope (%)       | 0.0   |
|                                         | 1. 5                          |                            |         | No                                             | Ramp Slope (%)        | 13.3      | N/A                       | Grade Break XSlope (%)      | 0.0   |
|                                         | S ARDSLEY_RD                  |                            |         | No                                             | Ramp XSlope (%)       | 2.1       |                           |                             |       |
|                                         |                               |                            |         | N/A                                            | Flare Type LT         | N/A       | N/A                       | Flare Type RT               | N/A   |
|                                         |                               |                            |         | N/A                                            | Flare Slope LT (%)    | N/A       | N/A                       | Flare Slope RT (%)          | 0.0   |
|                                         |                               | Surveyor Notes:            |         | N/A                                            | Flare Traversable LT? | N/A       | N/A                       | Flare Traversable RT?       | N/A   |
|                                         |                               | N/A                        |         | N/A                                            | Landing Length (in)   | 0.0       | N/A                       | DWS Provided?               | N/A   |
|                                         |                               |                            |         | N/A                                            | Landing Width (in)    | 0.0       | N/A                       | DWS Contrast?               | N/A   |
|                                         |                               |                            |         | N/A                                            | Landing Slope (%)     | 0.0       | N/A                       | DWS Length (in)             | N/A   |
| State                                   | G. Company                    |                            |         | N/A                                            | Landing X Slope (%)   | 0.0       | N/A                       | DWS Full Width?             | N/A   |
|                                         |                               | PROW/ADA:                  |         | N/A                                            | Landing Curb? (Y/N)   | N/A       | N/A                       | DWS Offset LT (in)          | N/A   |
|                                         |                               | R304.2.2, R304.5.3         |         | N/A                                            | Shared Landing?       | N/A       | N/A                       | DWS Offset RT (in)          | N/A   |
|                                         |                               |                            |         | N/A                                            | Gutter Ponding?       | 0.0       | N/A                       | Gutter Slope (%)            | N/A   |
|                                         |                               |                            |         | N/A                                            | Gutter Lip Ht (in)    | 0.0       | N/A                       | Gutter X Slope (%)          | N/A   |
|                                         |                               |                            |         | N/A                                            | Painted X Walk1?      | No        |                           | Road Slope (%)              | 1.2   |
| Street 1 Name                           | S KINGS DR                    |                            |         |                                                | X Walk 1 Direction    | To S      |                           | Road X Slope (%)            | 0.9   |
| Stop Condition-Street 1                 | None                          |                            |         |                                                | X Walk 1 Width (in)   | N/A       |                           | Clear Space?                | N/A   |
| Street 2 Name                           | N/A                           |                            |         |                                                | X Walk 1 Slope (%)    | 1.2       | N/A                       | Clear Space to XWalk (in)   | N/A   |
| Stop Condition-Street 2                 | N/A                           |                            |         |                                                | X Walk 1 X Slope (%)  | 0.9       | N/A                       | Storm Grate/Utility Hazard? | N/A   |
|                                         |                               |                            |         | N/A                                            | Ramp inside XWalk1?   | N/A       |                           | Storm Grate/Utility Type    |       |
|                                         |                               |                            |         | N/A                                            | Any Obstructions?     | N/A       |                           |                             | N/A   |
|                                         |                               | Total Cost: \$             | 1600.00 |                                                | Obstruction Type      |           | Yes                       | Surface Condition? (G/P)    | Good  |
|                                         |                               |                            |         |                                                |                       | N/A       | N/A                       | Curb Slope (%)              | 17.0  |