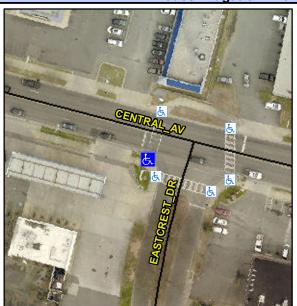

## Access Compliance Report Public Rights-of-Way (Curb Ramps)

Intersection ID: 13541Main Street: CENTRAL\_AVCross Street: EASTCREST\_DRLocation:SWADA ID: 8774B5CF82C1Ramp Type: PerpInitial Pass/Fail: FailOverall Compliance: NoSeverity Score: 21.25

## Field Measurements/Component Compliance

Street 1 Name

CENTRAL AV
Stop Condition-Street 2
Signal
Street 2 Name
N/A
Stop Condition-Street 1
N/A

| Possible Solutions:           |  |  |  |  |  |  |  |
|-------------------------------|--|--|--|--|--|--|--|
| Remove & Replace Entire Ramp. |  |  |  |  |  |  |  |
|                               |  |  |  |  |  |  |  |
|                               |  |  |  |  |  |  |  |
|                               |  |  |  |  |  |  |  |
|                               |  |  |  |  |  |  |  |
|                               |  |  |  |  |  |  |  |
| Surveyor Notes:               |  |  |  |  |  |  |  |
| N/A                           |  |  |  |  |  |  |  |
|                               |  |  |  |  |  |  |  |
|                               |  |  |  |  |  |  |  |
| PROMIARA                      |  |  |  |  |  |  |  |
| PROW/ADA:                     |  |  |  |  |  |  |  |
| Not Found, R304.5.1, R304.5.3 |  |  |  |  |  |  |  |
|                               |  |  |  |  |  |  |  |
|                               |  |  |  |  |  |  |  |
|                               |  |  |  |  |  |  |  |
|                               |  |  |  |  |  |  |  |
|                               |  |  |  |  |  |  |  |
|                               |  |  |  |  |  |  |  |