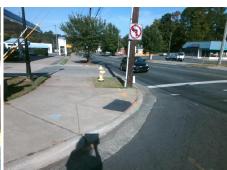

## Field Measurements/Component Compliance

Street 1 Name

CENTRAL AV
Stop Condition-Street 2
Signal
Street 2 Name
N/A
Stop Condition-Street 1
N/A

| Possible Solutions:           |  |  |  |  |  |  |  |
|-------------------------------|--|--|--|--|--|--|--|
| Remove & Replace Entire Ramp. |  |  |  |  |  |  |  |
|                               |  |  |  |  |  |  |  |
|                               |  |  |  |  |  |  |  |
|                               |  |  |  |  |  |  |  |
|                               |  |  |  |  |  |  |  |
|                               |  |  |  |  |  |  |  |
| Surveyor Notes:               |  |  |  |  |  |  |  |
| N/A                           |  |  |  |  |  |  |  |
|                               |  |  |  |  |  |  |  |
|                               |  |  |  |  |  |  |  |
| PROMIARA                      |  |  |  |  |  |  |  |
| PROW/ADA:                     |  |  |  |  |  |  |  |
| Not Found, R304.5.1, R304.5.3 |  |  |  |  |  |  |  |
|                               |  |  |  |  |  |  |  |
|                               |  |  |  |  |  |  |  |
|                               |  |  |  |  |  |  |  |
|                               |  |  |  |  |  |  |  |
|                               |  |  |  |  |  |  |  |
|                               |  |  |  |  |  |  |  |

1850.00

| Field Measurements/Component Compliance |                       |       |      |                             |      |  |  |  |
|-----------------------------------------|-----------------------|-------|------|-----------------------------|------|--|--|--|
| Comp                                    | liance Description    | Data  | Comp | liance Description          | Data |  |  |  |
| N/A                                     | Ramp Length (in)      | 60.5  | Yes  | Ramp Slope (%)              | 5.0  |  |  |  |
| No                                      | Ramp Width (in)       | 46.0  | No   | Ramp XSlope (%)             | 6.5  |  |  |  |
| N/A                                     | Flare Type LT         | N/A   | N/A  | Flare Type RT               | N/A  |  |  |  |
| N/A                                     | Flare Slope LT (%)    | N/A   | N/A  | Flare Slope RT (%)          | N/A  |  |  |  |
| N/A                                     | Flare Traversable LT? | N/A   | N/A  | Flare Traversable RT?       | N/A  |  |  |  |
| N/A                                     | Landing Length (in)   | N/A   | N/A  | DWS Provided?               | N/A  |  |  |  |
| N/A                                     | Landing Width (in)    | N/A   | N/A  | DWS Contrast?               | N/A  |  |  |  |
| N/A                                     | Landing Slope (%)     | N/A   | N/A  | DWS Length (in)             | N/A  |  |  |  |
| N/A                                     | Landing X Slope (%)   | N/A   | N/A  | DWS Full Width?             | N/A  |  |  |  |
| N/A                                     | Landing Curb? (Y/N)   | N/A   | N/A  | DWS Offset (in)             | N/A  |  |  |  |
| N/A                                     | Shared Landing?       | N/A   |      |                             |      |  |  |  |
| N/A                                     | Gutter Ponding?       | N/A   | N/A  | Gutter Slope (%)            | N/A  |  |  |  |
| N/A                                     | Gutter Lip Ht (in)    | N/A   | N/A  | Gutter X Slope (%)          | N/A  |  |  |  |
| N/A                                     | Painted X Walk1?      | Yes   | N/A  | Painted X Walk2?            | N/A  |  |  |  |
|                                         | X Walk 1 Direction    | To N  |      | X Walk 2 Direction          | N/A  |  |  |  |
| N/A                                     | X Walk 1 Width (in)   | 111.0 | N/A  | X Walk 2 Width (in)         | N/A  |  |  |  |
|                                         | X Walk 1 Slope (%)    | 2.3   |      | X Walk 2 Slope (%)          | N/A  |  |  |  |
|                                         | X Walk 1 X Slope (%)  | 6.2   |      | X Walk 2 X Slope (%)        | N/A  |  |  |  |
| N/A                                     | Ramp inside XWalk1?   | Yes   | N/A  | Ramp inside XWalk2?         | N/A  |  |  |  |
|                                         | Road Slope (%)        | N/A   | N/A  | Clear Space?                | N/A  |  |  |  |
|                                         | Road X Slope (%)      | N/A   | N/A  | Clear Space to XWalk (in)   | N/A  |  |  |  |
| N/A                                     | Any Obstructions?     | N/A   | N/A  | Storm Grate/Utility Hazard? | N/A  |  |  |  |
|                                         | Obstruction Type      |       |      | Storm Grate/Utility Type    |      |  |  |  |
|                                         |                       | N/A   |      |                             | N/A  |  |  |  |
|                                         |                       |       | Yes  | Surface Condition? (G/P)    | Good |  |  |  |
| ACC.                                    |                       |       |      |                             |      |  |  |  |