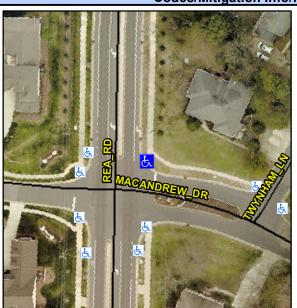

## Access Compliance Report Public Rights-of-Way (Curb Ramps)

Intersection ID: 24840 Main Street: REA\_RD Cross Street: MACANDREW\_DR Location: NE

ADA ID: 877875D63CA7 Ramp Type: PerpDiag Initial Pass/Fail: Fail Overall Compliance: No Severity Score: 13.75

**Codes/Mitigation Info/Possible Solution** 

Field Measurements/Component Compliance

Street 1 Name
Stop Condition-Street 2
Street 2 Name
Stop Condition-Street 1

REA RD None MCANDREW DR StopSign Possible Solutions: