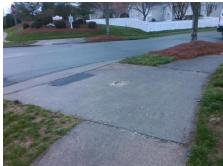

## **Access Compliance Report Public Rights-of-Way** (Curb Ramps)

Intersection ID: 24499 Main Street: BECKMORE PL **Cross Street: SAINTFIELD PL** Location: NW

**Overall Compliance: No** ADA ID: 877D3A57B037 Ramp Type: Perp Initial Pass/Fail: Fail Severity Score: 13.75

## **Codes/Mitigation Info/Possible Solution**

SAINTFIELD PL Street 1 Name Stop Condition-Street 2 StopSign Street 2 Name N/A Stop Condition-Street 1 N/A Possible Solutions: Remove & Replace Entire Ramp. Surveyor Notes: N/A PROW/ADA: Not Found, R304.2.2, R304.5.3

Total Cost: 1850.00

| Field Measurements/Component Compliance |                       |      |      |                             |      |
|-----------------------------------------|-----------------------|------|------|-----------------------------|------|
| Compliance Description                  |                       | Data | Comp | liance Description          | Data |
| N/A                                     | Ramp Length (in)      | 78.0 | No   | Ramp Slope (%)              | 8.6  |
| Yes                                     | Ramp Width (in)       | 48.0 | No   | Ramp XSlope (%)             | 3.3  |
| N/A                                     | Flare Type LT         | N/A  | N/A  | Flare Type RT               | N/A  |
| N/A                                     | Flare Slope LT (%)    | N/A  | N/A  | Flare Slope RT (%)          | N/A  |
| N/A                                     | Flare Traversable LT? | N/A  | N/A  | Flare Traversable RT?       | N/A  |
| N/A                                     | Landing Length (in)   | N/A  | N/A  | DWS Provided?               | N/A  |
| N/A                                     | Landing Width (in)    | N/A  | N/A  | DWS Contrast?               | N/A  |
| N/A                                     | Landing Slope (%)     | N/A  | N/A  | DWS Length (in)             | N/A  |
| N/A                                     | Landing X Slope (%)   | N/A  | N/A  | DWS Full Width?             | N/A  |
| N/A                                     | Landing Curb? (Y/N)   | N/A  | N/A  | DWS Offset (in)             | N/A  |
| N/A                                     | Shared Landing?       | N/A  |      |                             |      |
| N/A                                     | Gutter Ponding?       | N/A  | N/A  | Gutter Slope (%)            | N/A  |
| N/A                                     | Gutter Lip Ht (in)    | N/A  | N/A  | Gutter X Slope (%)          | N/A  |
| N/A                                     | Painted X Walk1?      | No   | N/A  | Painted X Walk2?            | N/A  |
|                                         | X Walk 1 Direction    | To S |      | X Walk 2 Direction          | N/A  |
| N/A                                     | X Walk 1 Width (in)   | N/A  | N/A  | X Walk 2 Width (in)         | N/A  |
|                                         | X Walk 1 Slope (%)    | 3.2  |      | X Walk 2 Slope (%)          | N/A  |
|                                         | X Walk 1 X Slope (%)  | 4.3  |      | X Walk 2 X Slope (%)        | N/A  |
| N/A                                     | Ramp inside XWalk1?   | N/A  | N/A  | Ramp inside XWalk2?         | N/A  |
|                                         | Road Slope (%)        | N/A  | N/A  | Clear Space?                | N/A  |
|                                         | Road X Slope (%)      | N/A  | N/A  | Clear Space to XWalk (in)   | N/A  |
| N/A                                     | Any Obstructions?     | N/A  | N/A  | Storm Grate/Utility Hazard? | N/A  |
|                                         | Obstruction Type      |      |      | Storm Grate/Utility Type    |      |
|                                         |                       | N/A  |      |                             | N/A  |
|                                         |                       |      | Yes  | Surface Condition? (G/P)    | Good |
| ra di un                                | Stant 1 12 11 -       |      |      |                             |      |