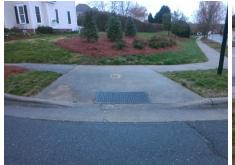

## **Access Compliance Report Public Rights-of-Way** (Curb Ramps)

Intersection ID: 24499 Main Street: BECKMORE PL **Cross Street: SAINTFIELD PL** Location: NW

**Overall Compliance: No** ADA ID: 877D3A57B037 Ramp Type: Perp Initial Pass/Fail: Fail Severity Score: 13.75

## **Codes/Mitigation Info/Possible Solution**

SAINTFIELD PL Street 1 Name Stop Condition-Street 2 StopSign Street 2 Name N/A Stop Condition-Street 1 N/A Possible Solutions: Remove & Replace Entire Ramp. Surveyor Notes: N/A PROW/ADA: Not Found, R304.2.2, R304.5.3

Total Cost: 1850.00

| Field Measurements/Component Compliance |                       |      |      |                             |      |
|-----------------------------------------|-----------------------|------|------|-----------------------------|------|
| Compliance Description                  |                       | Data | Comp | liance Description          | Data |
| N/A                                     | Ramp Length (in)      | 78.0 | No   | Ramp Slope (%)              | 8.6  |
| Yes                                     | Ramp Width (in)       | 48.0 | No   | Ramp XSlope (%)             | 3.3  |
| N/A                                     | Flare Type LT         | N/A  | N/A  | Flare Type RT               | N/A  |
| N/A                                     | Flare Slope LT (%)    | N/A  | N/A  | Flare Slope RT (%)          | N/A  |
| N/A                                     | Flare Traversable LT? | N/A  | N/A  | Flare Traversable RT?       | N/A  |
| N/A                                     | Landing Length (in)   | N/A  | N/A  | DWS Provided?               | N/A  |
| N/A                                     | Landing Width (in)    | N/A  | N/A  | DWS Contrast?               | N/A  |
| N/A                                     | Landing Slope (%)     | N/A  | N/A  | DWS Length (in)             | N/A  |
| N/A                                     | Landing X Slope (%)   | N/A  | N/A  | DWS Full Width?             | N/A  |
| N/A                                     | Landing Curb? (Y/N)   | N/A  | N/A  | DWS Offset (in)             | N/A  |
| N/A                                     | Shared Landing?       | N/A  |      |                             |      |
| N/A                                     | Gutter Ponding?       | N/A  | N/A  | Gutter Slope (%)            | N/A  |
| N/A                                     | Gutter Lip Ht (in)    | N/A  | N/A  | Gutter X Slope (%)          | N/A  |
| N/A                                     | Painted X Walk1?      | No   | N/A  | Painted X Walk2?            | N/A  |
|                                         | X Walk 1 Direction    | To S |      | X Walk 2 Direction          | N/A  |
| N/A                                     | X Walk 1 Width (in)   | N/A  | N/A  | X Walk 2 Width (in)         | N/A  |
|                                         | X Walk 1 Slope (%)    | 3.2  |      | X Walk 2 Slope (%)          | N/A  |
|                                         | X Walk 1 X Slope (%)  | 4.3  |      | X Walk 2 X Slope (%)        | N/A  |
| N/A                                     | Ramp inside XWalk1?   | N/A  | N/A  | Ramp inside XWalk2?         | N/A  |
|                                         | Road Slope (%)        | N/A  | N/A  | Clear Space?                | N/A  |
|                                         | Road X Slope (%)      | N/A  | N/A  | Clear Space to XWalk (in)   | N/A  |
| N/A                                     | Any Obstructions?     | N/A  | N/A  | Storm Grate/Utility Hazard? | N/A  |
|                                         | Obstruction Type      |      |      | Storm Grate/Utility Type    |      |
|                                         |                       | N/A  |      |                             | N/A  |
|                                         |                       |      | Yes  | Surface Condition? (G/P)    | Good |
| ra di un                                | Stant 1 12 11 -       |      |      |                             |      |