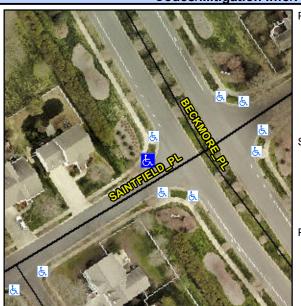

## **Access Compliance Report Public Rights-of-Way** (Curb Ramps)

Intersection ID: 24499 Main Street: BECKMORE PL **Cross Street: SAINTFIELD PL** Location: NW

**Overall Compliance: No** ADA ID: 877D3A57B037 Ramp Type: Perp Initial Pass/Fail: Fail Severity Score: 13.75

## **Codes/Mitigation Info/Possible Solution**

SAINTFIELD PL Street 1 Name Stop Condition-Street 2 StopSign Street 2 Name N/A Stop Condition-Street 1 N/A Possible Solutions: Remove & Replace Entire Ramp. Surveyor Notes: N/A PROW/ADA: Not Found, R304.2.2, R304.5.3