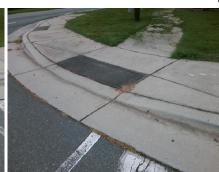

Intersection ID: 45130 Main Street: DULIN CREEK BV Cross Street: PLAZA RD EXT Location: NW **Overall Compliance: No** ADA ID: 87883C7B392F Ramp Type: Combination2 Initial Pass/Fail: Fail Severity Score: 33.75

Curb Slope (%)

Flare Traversable RT?

Ramp XSlope RT (%)

StopSign Street 1 Name **DULIN CREEK BV** Stop Condition-Street 1 N/A Street 2 Name Stop Condition-Street 2 N/A Possible Solutions: Remove & Replace Entire Ramp. Surveyor Notes: LT RP < 5% PROW/ADA: Not Found, R304.5.1, R304.5.3, R304.3.2