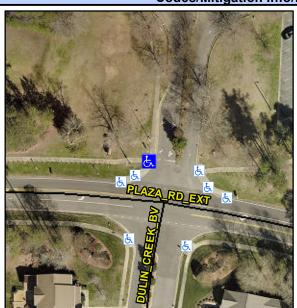

Intersection ID: 45130 Main Street: DULIN CREEK BV Cross Street: PLAZA RD EXT Location: NW **Overall Compliance: No** ADA ID: 87883C7B392F Ramp Type: Combination2 Initial Pass/Fail: Fail Severity Score: 33.75

Curb Slope (%)

Flare Traversable RT?

Ramp XSlope RT (%)

StopSign Street 1 Name **DULIN CREEK BV** Stop Condition-Street 1 N/A Street 2 Name Stop Condition-Street 2 N/A Possible Solutions: Remove & Replace Entire Ramp. Surveyor Notes: LT RP < 5% PROW/ADA: Not Found, R304.5.1, R304.5.3, R304.3.2