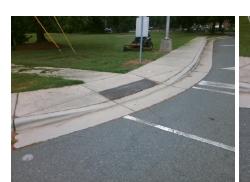

Intersection ID: 45130 Main Street: DULIN CREEK BV Cross Street: PLAZA RD EXT Location: NW **Overall Compliance: No** ADA ID: 87883C7B392F Ramp Type: Combination2 Initial Pass/Fail: Fail Severity Score: 33.75

Curb Slope (%)

Flare Traversable RT?

Ramp XSlope RT (%)

StopSign Street 1 Name **DULIN CREEK BV** Stop Condition-Street 1 N/A Street 2 Name Stop Condition-Street 2 N/A Possible Solutions: Remove & Replace Entire Ramp. Surveyor Notes: LT RP < 5% PROW/ADA: Not Found, R304.5.1, R304.5.3, R304.3.2