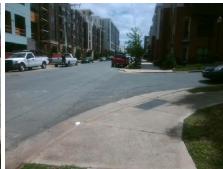

## **Access Compliance Report Public Rights-of-Way** (Curb Ramps)

Intersection ID: 13770 Main Street: HAWKINS\_ST Cross Street: W\_KINGSTON\_AV Location: W ADA ID: 878B9F02A2F8 Ramp Type: Perp Initial Pass/Fail: Fail **Overall Compliance: No Severity Score:** 60

## Field Measurements/Component Compliance

Street 1 Name **HAWKINS ST** Stop Condition-Street 2 StopSign Street 2 Name N/A Stop Condition-Street 1 N/A

| Possible Solutions:           |  |  |  |  |  |
|-------------------------------|--|--|--|--|--|
| Remove & Replace Entire Ramp. |  |  |  |  |  |
|                               |  |  |  |  |  |
|                               |  |  |  |  |  |
|                               |  |  |  |  |  |
|                               |  |  |  |  |  |
| Surveyor Notes:               |  |  |  |  |  |
| N/A                           |  |  |  |  |  |
| N/A                           |  |  |  |  |  |
|                               |  |  |  |  |  |
|                               |  |  |  |  |  |
| PROW/ADA:                     |  |  |  |  |  |
| Not Found, R304.5.1, R304.5.3 |  |  |  |  |  |
|                               |  |  |  |  |  |
|                               |  |  |  |  |  |
|                               |  |  |  |  |  |
|                               |  |  |  |  |  |
|                               |  |  |  |  |  |