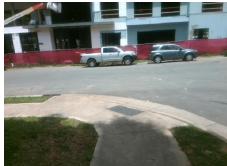

## **Access Compliance Report Public Rights-of-Way** (Curb Ramps)

Intersection ID: 13770 Main Street: HAWKINS\_ST Cross Street: W\_KINGSTON\_AV Location: W ADA ID: 878B9F02A2F8 Ramp Type: Perp Initial Pass/Fail: Fail **Overall Compliance: No Severity Score:** 60

## Field Measurements/Component Compliance

Street 1 Name **HAWKINS ST** Stop Condition-Street 2 StopSign Street 2 Name N/A Stop Condition-Street 1 N/A

| Possible Solutions:           |  |  |  |  |  |
|-------------------------------|--|--|--|--|--|
| Remove & Replace Entire Ramp. |  |  |  |  |  |
|                               |  |  |  |  |  |
|                               |  |  |  |  |  |
|                               |  |  |  |  |  |
|                               |  |  |  |  |  |
| Surveyor Notes:               |  |  |  |  |  |
| N/A                           |  |  |  |  |  |
| N/A                           |  |  |  |  |  |
|                               |  |  |  |  |  |
|                               |  |  |  |  |  |
| PROW/ADA:                     |  |  |  |  |  |
| Not Found, R304.5.1, R304.5.3 |  |  |  |  |  |
|                               |  |  |  |  |  |
|                               |  |  |  |  |  |
|                               |  |  |  |  |  |
|                               |  |  |  |  |  |
|                               |  |  |  |  |  |