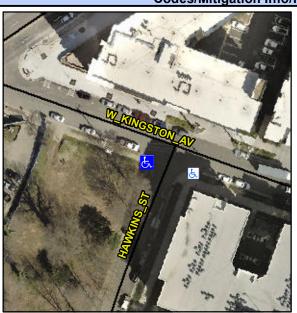

## **Access Compliance Report Public Rights-of-Way** (Curb Ramps)

Intersection ID: 13770 Main Street: HAWKINS\_ST Cross Street: W\_KINGSTON\_AV Location: W ADA ID: 878B9F02A2F8 Ramp Type: Perp Initial Pass/Fail: Fail **Overall Compliance: No Severity Score:** 60