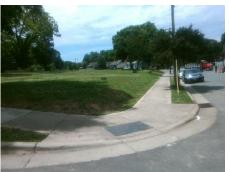

## **Access Compliance Report Public Rights-of-Way** (Curb Ramps)

Intersection ID: 13770 Main Street: HAWKINS\_ST Cross Street: W\_KINGSTON\_AV Location: W ADA ID: 878B9F02A2F8 Ramp Type: Perp Initial Pass/Fail: Fail **Overall Compliance: No Severity Score:** 60

## Field Measurements/Component Compliance

Street 1 Name **HAWKINS ST** Stop Condition-Street 2 StopSign Street 2 Name N/A Stop Condition-Street 1 N/A

| Possible Solutions:           |  |  |  |  |  |
|-------------------------------|--|--|--|--|--|
| Remove & Replace Entire Ramp. |  |  |  |  |  |
|                               |  |  |  |  |  |
|                               |  |  |  |  |  |
|                               |  |  |  |  |  |
|                               |  |  |  |  |  |
| Surveyor Notes:               |  |  |  |  |  |
| N/A                           |  |  |  |  |  |
| N/A                           |  |  |  |  |  |
|                               |  |  |  |  |  |
|                               |  |  |  |  |  |
| PROW/ADA:                     |  |  |  |  |  |
| Not Found, R304.5.1, R304.5.3 |  |  |  |  |  |
|                               |  |  |  |  |  |
|                               |  |  |  |  |  |
|                               |  |  |  |  |  |
|                               |  |  |  |  |  |
|                               |  |  |  |  |  |