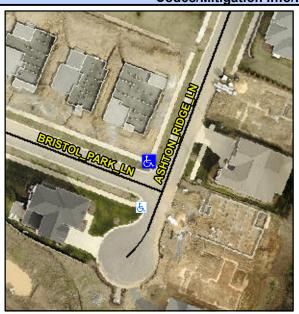

## Access Compliance Report Public Rights-of-Way (Curb Ramps)

Intersection ID: 54296 Main Street: BRISTOL\_PARK\_LN Cross Street: ASHTON\_RIDGE\_LN Location: N

ADA ID: 878E2266ACD8 Ramp Type: PerpDiag Initial Pass/Fail: Fail Overall Compliance: No Severity Score: 12.5

Codes/Mitigation Info/Possible Solution

Field Measurements/Component Compliance

Street 1 Name
Stop Condition-Street 2
Street 2 Name
Stop Condition-Street 1

BRISTOL PARK LN StopSign ASHTON RIDGE LN None Possible Solutions: