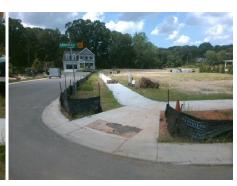

Remove & Replace Curb Ramp With Two New Directional Ramps or Equivalent.

Surveyor Notes:

N/A

PROW/ADA:

R304.5.3

Total Cost: \$ 3200.00

| Compliance Description |                       | Data  | Compliance Description |                             | Data  |
|------------------------|-----------------------|-------|------------------------|-----------------------------|-------|
| N/A                    | Ramp Length (in)      | 97.0  | Yes                    | Ramp Slope (%)              | 5.6   |
| Yes                    | Ramp Width (in)       | 60.0  | No                     | Ramp XSlope (%)             | 6.2   |
| N/A                    | Flare Type LT         | N/A   | N/A                    | Flare Type RT               | N/A   |
| N/A                    | Flare Slope LT (%)    | N/A   | N/A                    | Flare Slope RT (%)          | N/A   |
| N/A                    | Flare Traversable LT? | N/A   | N/A                    | Flare Traversable RT?       | N/A   |
| N/A                    | Landing Length (in)   | N/A   | N/A                    | DWS Provided?               | N/A   |
| N/A                    | Landing Width (in)    | N/A   | N/A                    | DWS Contrast?               | N/A   |
| N/A                    | Landing Slope (%)     | N/A   | N/A                    | DWS Length (in)             | N/A   |
| N/A                    | Landing X Slope (%)   | N/A   | N/A                    | DWS Full Width?             | N/A   |
| N/A                    | Landing Curb? (Y/N)   | N/A   | N/A                    | DWS Offset (in)             | N/A   |
| N/A                    | Shared Landing?       | N/A   |                        |                             |       |
| N/A                    | Gutter Ponding?       | N/A   | N/A                    | Gutter Slope (%)            | N/A   |
| N/A                    | Gutter Lip Ht (in)    | N/A   | N/A                    | Gutter X Slope (%)          | N/A   |
| N/A                    | Painted X Walk1?      | No    | N/A                    | Painted X Walk2?            | No    |
|                        | X Walk 1 Direction    | To SW |                        | X Walk 2 Direction          | To SE |
| N/A                    | X Walk 1 Width (in)   | N/A   | N/A                    | X Walk 2 Width (in)         | N/A   |
|                        | X Walk 1 Slope (%)    | 1.6   |                        | X Walk 2 Slope (%)          | 5.8   |
|                        | X Walk 1 X Slope (%)  | 3.8   |                        | X Walk 2 X Slope (%)        | 0.1   |
| N/A                    | Ramp inside XWalk1?   | N/A   | N/A                    | Ramp inside XWalk2?         | N/A   |
|                        | Road Slope (%)        | 2.7   | N/A                    | Clear Space?                | N/A   |
|                        | Road X Slope (%)      | 1.3   | N/A                    | Clear Space to XWalk (in)   | N/A   |
| N/A                    | Any Obstructions?     | N/A   | N/A                    | Storm Grate/Utility Hazard? | N/A   |
|                        | Obstruction Type      |       | l                      | Storm Grate/Utility Type    |       |
|                        |                       | N/A   |                        |                             | N/A   |
|                        |                       |       | l                      | 0 ( 0 )       0 (6 (-)      |       |