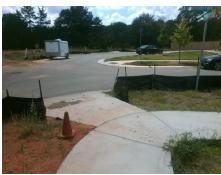

Remove & Replace Curb Ramp With Two New Directional Ramps or Equivalent.

Surveyor Notes:

N/A

PROW/ADA:

R304.5.3

Total Cost: \$ 3200.00

| Compliance Description |                       | Data  | Compliance Description |                             | Data  |
|------------------------|-----------------------|-------|------------------------|-----------------------------|-------|
| N/A                    | Ramp Length (in)      | 97.0  | Yes                    | Ramp Slope (%)              | 5.6   |
| Yes                    | Ramp Width (in)       | 60.0  | No                     | Ramp XSlope (%)             | 6.2   |
| N/A                    | Flare Type LT         | N/A   | N/A                    | Flare Type RT               | N/A   |
| N/A                    | Flare Slope LT (%)    | N/A   | N/A                    | Flare Slope RT (%)          | N/A   |
| N/A                    | Flare Traversable LT? | N/A   | N/A                    | Flare Traversable RT?       | N/A   |
| N/A                    | Landing Length (in)   | N/A   | N/A                    | DWS Provided?               | N/A   |
| N/A                    | Landing Width (in)    | N/A   | N/A                    | DWS Contrast?               | N/A   |
| N/A                    | Landing Slope (%)     | N/A   | N/A                    | DWS Length (in)             | N/A   |
| N/A                    | Landing X Slope (%)   | N/A   | N/A                    | DWS Full Width?             | N/A   |
| N/A                    | Landing Curb? (Y/N)   | N/A   | N/A                    | DWS Offset (in)             | N/A   |
| N/A                    | Shared Landing?       | N/A   |                        |                             |       |
| N/A                    | Gutter Ponding?       | N/A   | N/A                    | Gutter Slope (%)            | N/A   |
| N/A                    | Gutter Lip Ht (in)    | N/A   | N/A                    | Gutter X Slope (%)          | N/A   |
| N/A                    | Painted X Walk1?      | No    | N/A                    | Painted X Walk2?            | No    |
|                        | X Walk 1 Direction    | To SW |                        | X Walk 2 Direction          | To SE |
| N/A                    | X Walk 1 Width (in)   | N/A   | N/A                    | X Walk 2 Width (in)         | N/A   |
|                        | X Walk 1 Slope (%)    | 1.6   |                        | X Walk 2 Slope (%)          | 5.8   |
|                        | X Walk 1 X Slope (%)  | 3.8   |                        | X Walk 2 X Slope (%)        | 0.1   |
| N/A                    | Ramp inside XWalk1?   | N/A   | N/A                    | Ramp inside XWalk2?         | N/A   |
|                        | Road Slope (%)        | 2.7   | N/A                    | Clear Space?                | N/A   |
|                        | Road X Slope (%)      | 1.3   | N/A                    | Clear Space to XWalk (in)   | N/A   |
| N/A                    | Any Obstructions?     | N/A   | N/A                    | Storm Grate/Utility Hazard? | N/A   |
|                        | Obstruction Type      |       | l                      | Storm Grate/Utility Type    |       |
|                        |                       | N/A   |                        |                             | N/A   |
|                        |                       |       | l                      | 0 ( 0 )       0 (6 (-)      |       |