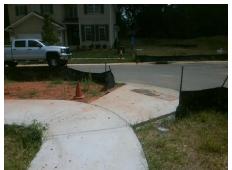

Remove & Replace Curb Ramp With Two New Directional Ramps or Equivalent.

Surveyor Notes:

N/A

PROW/ADA:

R304.5.3

Total Cost: \$ 3200.00

| Compliance Description |                       | Data  | Compliance Description |                             | Data  |
|------------------------|-----------------------|-------|------------------------|-----------------------------|-------|
| N/A                    | Ramp Length (in)      | 97.0  | Yes                    | Ramp Slope (%)              | 5.6   |
| Yes                    | Ramp Width (in)       | 60.0  | No                     | Ramp XSlope (%)             | 6.2   |
| N/A                    | Flare Type LT         | N/A   | N/A                    | Flare Type RT               | N/A   |
| N/A                    | Flare Slope LT (%)    | N/A   | N/A                    | Flare Slope RT (%)          | N/A   |
| N/A                    | Flare Traversable LT? | N/A   | N/A                    | Flare Traversable RT?       | N/A   |
| N/A                    | Landing Length (in)   | N/A   | N/A                    | DWS Provided?               | N/A   |
| N/A                    | Landing Width (in)    | N/A   | N/A                    | DWS Contrast?               | N/A   |
| N/A                    | Landing Slope (%)     | N/A   | N/A                    | DWS Length (in)             | N/A   |
| N/A                    | Landing X Slope (%)   | N/A   | N/A                    | DWS Full Width?             | N/A   |
| N/A                    | Landing Curb? (Y/N)   | N/A   | N/A                    | DWS Offset (in)             | N/A   |
| N/A                    | Shared Landing?       | N/A   |                        |                             |       |
| N/A                    | Gutter Ponding?       | N/A   | N/A                    | Gutter Slope (%)            | N/A   |
| N/A                    | Gutter Lip Ht (in)    | N/A   | N/A                    | Gutter X Slope (%)          | N/A   |
| N/A                    | Painted X Walk1?      | No    | N/A                    | Painted X Walk2?            | No    |
|                        | X Walk 1 Direction    | To SW |                        | X Walk 2 Direction          | To SE |
| N/A                    | X Walk 1 Width (in)   | N/A   | N/A                    | X Walk 2 Width (in)         | N/A   |
|                        | X Walk 1 Slope (%)    | 1.6   |                        | X Walk 2 Slope (%)          | 5.8   |
|                        | X Walk 1 X Slope (%)  | 3.8   |                        | X Walk 2 X Slope (%)        | 0.1   |
| N/A                    | Ramp inside XWalk1?   | N/A   | N/A                    | Ramp inside XWalk2?         | N/A   |
|                        | Road Slope (%)        | 2.7   | N/A                    | Clear Space?                | N/A   |
|                        | Road X Slope (%)      | 1.3   | N/A                    | Clear Space to XWalk (in)   | N/A   |
| N/A                    | Any Obstructions?     | N/A   | N/A                    | Storm Grate/Utility Hazard? | N/A   |
|                        | Obstruction Type      |       | l                      | Storm Grate/Utility Type    |       |
|                        |                       | N/A   |                        |                             | N/A   |
|                        |                       |       | l                      | 0 ( 0 )       0 (6 (-)      |       |