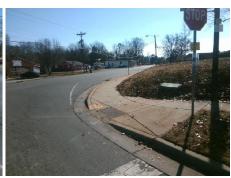

Surveyor Notes:

N/A

PROW/ADA:

Not Found, R304.2.2

Total Cost: \$ 1850.00

Compliance Description <u>Data</u> Compliance Description Data No N/A Ramp Length (in) 68.0 Ramp Slope (%) 8.8 Ramp XSlope (%) Yes Ramp Width (in) 48.0 Yes 0.9 N/A N/A Flare Type LT N/A Flare Type RT N/A N/A N/A N/A Flare Slope RT (%) Flare Slope LT (%) N/A N/A Flare Traversable LT? N/A N/A Flare Traversable RT? N/A N/A N/A N/A DWS Provided? N/A Landing Length (in) N/A Landing Width (in) N/A N/A **DWS Contrast?** N/A N/A N/A N/A Landing Slope (%) DWS Length (in) N/A N/A Landing X Slope (%) N/A N/A DWS Full Width? N/A N/A Landing Curb? (Y/N) N/A N/A DWS Offset (in) N/A N/A N/A Shared Landing? N/A **Gutter Ponding?** N/A N/A Gutter Slope (%) N/A N/A Gutter Lip Ht (in) N/A N/A Gutter X Slope (%) N/A N/A Painted X Walk1? No N/A Painted X Walk2? N/A X Walk 1 Direction To N X Walk 2 Direction N/A N/A N/A X Walk 1 Width (in) X Walk 2 Width (in) N/A X Walk 1 Slope (%) 2.8 X Walk 2 Slope (%) N/A X Walk 1 X Slope (%) 3.3 X Walk 2 X Slope (%) N/A N/A N/A N/A Ramp inside XWalk2? Ramp inside XWalk1? N/A Road Slope (%) 3.3 N/A Clear Space? N/A N/A Road X Slope (%) 2.8 Clear Space to XWalk (in) N/A N/A N/A N/A Any Obstructions? Storm Grate/Utility Hazard? N/A **Obstruction Type** Storm Grate/Utility Type N/A N/A Yes Surface Condition? (G/P) Good