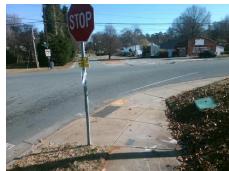

## Field Measurements/Component Compliance

Street 1 Name
PLEASANY GROVE RD
Stop Condition-Street 2
StopSign
Street 2 Name
N/A
Stop Condition-Street 1
N/A

Possible Solutions:

Remove & Replace Entire Ramp.

Surveyor Notes:

N/A

PROW/ADA:

Not Found, R304.2.2

Total Cost: \$ 1850.00

Compliance Description <u>Data</u> Compliance Description Data No N/A Ramp Length (in) 68.0 Ramp Slope (%) 8.8 Ramp XSlope (%) Yes Ramp Width (in) 48.0 Yes 0.9 N/A N/A Flare Type LT N/A Flare Type RT N/A N/A N/A N/A Flare Slope RT (%) Flare Slope LT (%) N/A N/A Flare Traversable LT? N/A N/A Flare Traversable RT? N/A N/A N/A N/A DWS Provided? N/A Landing Length (in) N/A Landing Width (in) N/A N/A **DWS Contrast?** N/A N/A N/A N/A Landing Slope (%) DWS Length (in) N/A N/A Landing X Slope (%) N/A N/A DWS Full Width? N/A N/A Landing Curb? (Y/N) N/A N/A DWS Offset (in) N/A N/A N/A Shared Landing? N/A **Gutter Ponding?** N/A N/A Gutter Slope (%) N/A N/A Gutter Lip Ht (in) N/A N/A Gutter X Slope (%) N/A N/A Painted X Walk1? No N/A Painted X Walk2? N/A X Walk 1 Direction To N X Walk 2 Direction N/A N/A N/A X Walk 1 Width (in) X Walk 2 Width (in) N/A X Walk 1 Slope (%) 2.8 X Walk 2 Slope (%) N/A X Walk 1 X Slope (%) 3.3 X Walk 2 X Slope (%) N/A N/A N/A N/A Ramp inside XWalk2? Ramp inside XWalk1? N/A Road Slope (%) 3.3 N/A Clear Space? N/A N/A Road X Slope (%) 2.8 Clear Space to XWalk (in) N/A N/A N/A N/A Any Obstructions? Storm Grate/Utility Hazard? N/A **Obstruction Type** Storm Grate/Utility Type N/A N/A Yes Surface Condition? (G/P) Good