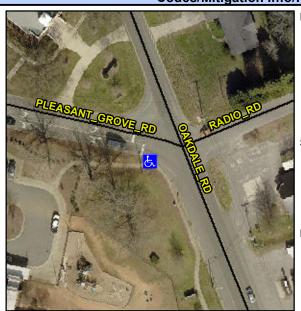

## Access Compliance Report Public Rights-of-Way (Curb Ramps)

Intersection ID: 5816Main Street:PLEASANT\_GROVE\_RDCross Street:OAKDALE\_RDLocation:SWADA ID: 878EAC332510Ramp Type:PerpInitial Pass/Fail:FailOverall Compliance:NoSeverity Score:12.5