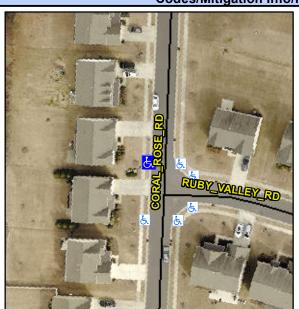

## Access Compliance Report Public Rights-of-Way (Curb Ramps)

Intersection ID: 50631Main Street:CORAL\_ROSE\_RDCross Street:RUBY\_VALLEY\_RDLocation:NADA ID: 878FFD834EA8Ramp Type:PerpInitial Pass/Fail:FailOverall Compliance:NoSeverity Score:22.5

## Field Measurements/Component Compliance

| Street 1 Name           | CORAL ROSE RD |
|-------------------------|---------------|
| Stop Condition-Street 2 | None          |
| Street 2 Name           | N/A           |
| Stop Condition-Street 1 | N/A           |