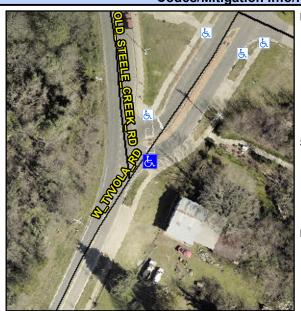

## Access Compliance Report Public Rights-of-Way (Curb Ramps)

Intersection ID: 14511Main Street: OLD\_STEELE\_CREEK\_RDCross Street: W\_TYVOLA\_RDLocation:SEADA ID: 8792954112C6Ramp Type: PerpInitial Pass/Fail: FailOverall Compliance: NoSeverity Score: 13.75

Codes/Mitigation Info/Possible Solution

Street 1 Name W TYVOLA RD
Stop Condition-Street 2 StopSign
Street 2 Name N/A
Stop Condition-Street 1 N/A

| Possible Solutions:           |
|-------------------------------|
| Remove & Replace Entire Ramp. |
|                               |
|                               |
|                               |
|                               |
| Surveyor Notes:               |
| N/A                           |
| IN/A                          |
|                               |
|                               |
| PROW/ADA:                     |
| Not Found, R304.2.2, R304.5.3 |
|                               |
|                               |
|                               |
|                               |
|                               |
|                               |
|                               |