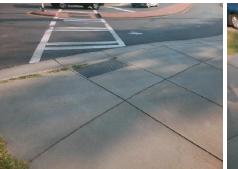

Total Cost:

1850.00

| Field Measurements/Component Compliance |                       |      |            |       |                         |      |  |
|-----------------------------------------|-----------------------|------|------------|-------|-------------------------|------|--|
| Compliance Description                  |                       | Data | Compliance |       | Description             | Data |  |
| N/A                                     | Ramp Length (in)      | 66.0 | No         | Ramp  | Slope (%)               | 8.4  |  |
| Yes                                     | Ramp Width (in)       | 49.0 | No         | Ramp  | XSlope (%)              | 2.7  |  |
| N/A                                     | Flare Type LT         | N/A  | N/A        | Flare | Type RT                 | N/A  |  |
| N/A                                     | Flare Slope LT (%)    | N/A  | N/A        | Flare | Slope RT (%)            | N/A  |  |
| N/A                                     | Flare Traversable LT? | N/A  | N/A        | Flare | Traversable RT?         | N/A  |  |
| N/A                                     | Landing Length (in)   | N/A  | N/A        | DWS   | Provided?               | N/A  |  |
| N/A                                     | Landing Width (in)    | N/A  | N/A        | DWS   | Contrast?               | N/A  |  |
| N/A                                     | Landing Slope (%)     | N/A  | N/A        | DWS   | Length (in)             | N/A  |  |
| N/A                                     | Landing X Slope (%)   | N/A  | N/A        | DWS   | Full Width?             | N/A  |  |
| N/A                                     | Landing Curb? (Y/N)   | N/A  | N/A        | DWS   | Offset (in)             | N/A  |  |
| N/A                                     | Shared Landing?       | N/A  |            |       |                         |      |  |
| N/A                                     | Gutter Ponding?       | N/A  | N/A        | Gutte | er Slope (%)            | N/A  |  |
| N/A                                     | Gutter Lip Ht (in)    | N/A  | N/A        | Gutte | r X Slope (%)           | N/A  |  |
| N/A                                     | Painted X Walk1?      | Yes  | N/A        | Paint | ed X Walk2?             | N/A  |  |
|                                         | X Walk 1 Direction    | To N |            | X Wa  | lk 2 Direction          | N/A  |  |
| N/A                                     | X Walk 1 Width (in)   | 88.0 | N/A        | X Wa  | lk 2 Width (in)         | N/A  |  |
|                                         | X Walk 1 Slope (%)    | 0.8  |            | X Wa  | lk 2 Slope (%)          | N/A  |  |
|                                         | X Walk 1 X Slope (%)  | 4.4  |            | X Wa  | lk 2 X Slope (%)        | N/A  |  |
| N/A                                     | Ramp inside XWalk1?   | Yes  | N/A        | Ram   | inside XWalk2?          | N/A  |  |
|                                         | Road Slope (%)        | N/A  | N/A        | Clear | Space?                  | N/A  |  |
|                                         | Road X Slope (%)      | N/A  | N/A        | Clear | Space to XWalk (in)     | N/A  |  |
| N/A                                     | Any Obstructions?     | N/A  | N/A        | Storn | n Grate/Utility Hazard? | N/A  |  |
|                                         | Obstruction Type      |      |            | Storn | n Grate/Utility Type    |      |  |
|                                         |                       | N/A  |            |       |                         | N/A  |  |
|                                         |                       |      | Yes        | Surfa | ce Condition? (G/P)     | Good |  |