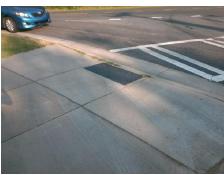

Total Cost:

1850.00

| Field Measurements/Component Compliance |                       |      |            |       |                         |      |  |
|-----------------------------------------|-----------------------|------|------------|-------|-------------------------|------|--|
| Compliance Description                  |                       | Data | Compliance |       | Description             | Data |  |
| N/A                                     | Ramp Length (in)      | 66.0 | No         | Ramp  | Slope (%)               | 8.4  |  |
| Yes                                     | Ramp Width (in)       | 49.0 | No         | Ramp  | XSlope (%)              | 2.7  |  |
| N/A                                     | Flare Type LT         | N/A  | N/A        | Flare | Type RT                 | N/A  |  |
| N/A                                     | Flare Slope LT (%)    | N/A  | N/A        | Flare | Slope RT (%)            | N/A  |  |
| N/A                                     | Flare Traversable LT? | N/A  | N/A        | Flare | Traversable RT?         | N/A  |  |
| N/A                                     | Landing Length (in)   | N/A  | N/A        | DWS   | Provided?               | N/A  |  |
| N/A                                     | Landing Width (in)    | N/A  | N/A        | DWS   | Contrast?               | N/A  |  |
| N/A                                     | Landing Slope (%)     | N/A  | N/A        | DWS   | Length (in)             | N/A  |  |
| N/A                                     | Landing X Slope (%)   | N/A  | N/A        | DWS   | Full Width?             | N/A  |  |
| N/A                                     | Landing Curb? (Y/N)   | N/A  | N/A        | DWS   | Offset (in)             | N/A  |  |
| N/A                                     | Shared Landing?       | N/A  |            |       |                         |      |  |
| N/A                                     | Gutter Ponding?       | N/A  | N/A        | Gutte | er Slope (%)            | N/A  |  |
| N/A                                     | Gutter Lip Ht (in)    | N/A  | N/A        | Gutte | r X Slope (%)           | N/A  |  |
| N/A                                     | Painted X Walk1?      | Yes  | N/A        | Paint | ed X Walk2?             | N/A  |  |
|                                         | X Walk 1 Direction    | To N |            | X Wa  | lk 2 Direction          | N/A  |  |
| N/A                                     | X Walk 1 Width (in)   | 88.0 | N/A        | X Wa  | lk 2 Width (in)         | N/A  |  |
|                                         | X Walk 1 Slope (%)    | 0.8  |            | X Wa  | lk 2 Slope (%)          | N/A  |  |
|                                         | X Walk 1 X Slope (%)  | 4.4  |            | X Wa  | lk 2 X Slope (%)        | N/A  |  |
| N/A                                     | Ramp inside XWalk1?   | Yes  | N/A        | Ram   | inside XWalk2?          | N/A  |  |
|                                         | Road Slope (%)        | N/A  | N/A        | Clear | Space?                  | N/A  |  |
|                                         | Road X Slope (%)      | N/A  | N/A        | Clear | Space to XWalk (in)     | N/A  |  |
| N/A                                     | Any Obstructions?     | N/A  | N/A        | Storn | n Grate/Utility Hazard? | N/A  |  |
|                                         | Obstruction Type      |      |            | Storn | n Grate/Utility Type    |      |  |
|                                         |                       | N/A  |            |       |                         | N/A  |  |
|                                         |                       |      | Yes        | Surfa | ce Condition? (G/P)     | Good |  |