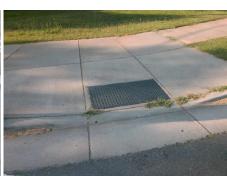

Total Cost:

1850.00

| Field Measurements/Component Compliance |                       |      |            |       |                         |      |  |
|-----------------------------------------|-----------------------|------|------------|-------|-------------------------|------|--|
| Compliance Description                  |                       | Data | Compliance |       | Description             | Data |  |
| N/A                                     | Ramp Length (in)      | 66.0 | No         | Ramp  | Slope (%)               | 8.4  |  |
| Yes                                     | Ramp Width (in)       | 49.0 | No         | Ramp  | XSlope (%)              | 2.7  |  |
| N/A                                     | Flare Type LT         | N/A  | N/A        | Flare | Type RT                 | N/A  |  |
| N/A                                     | Flare Slope LT (%)    | N/A  | N/A        | Flare | Slope RT (%)            | N/A  |  |
| N/A                                     | Flare Traversable LT? | N/A  | N/A        | Flare | Traversable RT?         | N/A  |  |
| N/A                                     | Landing Length (in)   | N/A  | N/A        | DWS   | Provided?               | N/A  |  |
| N/A                                     | Landing Width (in)    | N/A  | N/A        | DWS   | Contrast?               | N/A  |  |
| N/A                                     | Landing Slope (%)     | N/A  | N/A        | DWS   | Length (in)             | N/A  |  |
| N/A                                     | Landing X Slope (%)   | N/A  | N/A        | DWS   | Full Width?             | N/A  |  |
| N/A                                     | Landing Curb? (Y/N)   | N/A  | N/A        | DWS   | Offset (in)             | N/A  |  |
| N/A                                     | Shared Landing?       | N/A  |            |       |                         |      |  |
| N/A                                     | Gutter Ponding?       | N/A  | N/A        | Gutte | er Slope (%)            | N/A  |  |
| N/A                                     | Gutter Lip Ht (in)    | N/A  | N/A        | Gutte | r X Slope (%)           | N/A  |  |
| N/A                                     | Painted X Walk1?      | Yes  | N/A        | Paint | ed X Walk2?             | N/A  |  |
|                                         | X Walk 1 Direction    | To N |            | X Wa  | lk 2 Direction          | N/A  |  |
| N/A                                     | X Walk 1 Width (in)   | 88.0 | N/A        | X Wa  | lk 2 Width (in)         | N/A  |  |
|                                         | X Walk 1 Slope (%)    | 0.8  |            | X Wa  | lk 2 Slope (%)          | N/A  |  |
|                                         | X Walk 1 X Slope (%)  | 4.4  |            | X Wa  | lk 2 X Slope (%)        | N/A  |  |
| N/A                                     | Ramp inside XWalk1?   | Yes  | N/A        | Ram   | inside XWalk2?          | N/A  |  |
|                                         | Road Slope (%)        | N/A  | N/A        | Clear | Space?                  | N/A  |  |
|                                         | Road X Slope (%)      | N/A  | N/A        | Clear | Space to XWalk (in)     | N/A  |  |
| N/A                                     | Any Obstructions?     | N/A  | N/A        | Storn | n Grate/Utility Hazard? | N/A  |  |
|                                         | Obstruction Type      |      |            | Storn | n Grate/Utility Type    |      |  |
|                                         |                       | N/A  |            |       |                         | N/A  |  |
|                                         |                       |      | Yes        | Surfa | ce Condition? (G/P)     | Good |  |