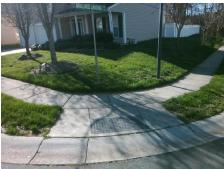

## Access Compliance Report Public Rights-of-Way (Curb Ramps)

Intersection ID: 47450Main Street: PINTAIL\_LANDING\_LNCross Street: MALLARD\_LANDING\_RDLocation:SEADA ID: 8792FDC21427Ramp Type: BlendTrans2Initial Pass/Fail: FailOverall Compliance: NoSeverity Score:10

Possible Solutions:

Remove & Replace Curb Ramp With Two New Directional Ramps or Equivalent.

Surveyor Notes:

N/A

PROW/ADA:

Not Found, R304.5.1, R304.5.3

Total Cost: \$ 3200.00

| Compliance Description Data |                       | Data | Comp | liance Description          | Data |
|-----------------------------|-----------------------|------|------|-----------------------------|------|
| N/A                         | Ramp Length (in)      | 95.0 | Yes  | BlendTrans Slope (%)        | 3.3  |
| No                          | Ramp Width (in)       | 47.5 | No   | BlendTrans XSlope (%)       | 4.8  |
| N/A                         | Flare Type LT         | N/A  | N/A  | Flare Type RT               | N/A  |
| N/A                         | Flare Slope LT (%)    | N/A  | N/A  | Flare Slope RT (%)          | N/A  |
| N/A                         | Flare Traversable LT? | N/A  | N/A  | Flare Traversable RT?       | N/A  |
| N/A                         | Landing Length (in)   | N/A  | N/A  | DWS Provided?               | N/A  |
| N/A                         | Landing Width (in)    | N/A  | N/A  | DWS Contrast?               | N/A  |
| N/A                         | Landing Slope (%)     | N/A  | N/A  | DWS Length (in)             | N/A  |
| N/A                         | Landing X Slope (%)   | N/A  | N/A  | DWS Full Width?             | N/A  |
| N/A                         | Landing Curb? (Y/N)   | N/A  | N/A  | DWS Offset (in)             | N/A  |
| N/A                         | Shared Landing?       | N/A  |      |                             |      |
| N/A                         | Gutter Ponding?       | N/A  | N/A  | Gutter Slope (%)            | N/A  |
| N/A                         | Gutter Lip Ht (in)    | N/A  | N/A  | Gutter X Slope (%)          | N/A  |
| N/A                         | Painted X Walk1?      | No   | N/A  | Painted X Walk2?            | No   |
|                             | X Walk 1 Direction    | To N |      | X Walk 2 Direction          | To W |
|                             | X Walk 1 Width (in)   | N/A  |      | X Walk 2 Width (in)         | N/A  |
|                             | X Walk 1 Slope (%)    | 6.3  |      | X Walk 2 Slope (%)          | 4.9  |
|                             | X Walk 1 X Slope (%)  | 2.6  |      | X Walk 2 X Slope (%)        | 5.3  |
| N/A                         | Ramp inside XWalk1?   | N/A  | N/A  | Ramp inside XWalk2?         | N/A  |
|                             | Road Slope (%)        | 4.3  |      | Clear Space?                | N/A  |
|                             | Road X Slope (%)      | 5.9  | N/A  | Clear Space to XWalk (in)   | N/A  |
| N/A                         | Any Obstructions?     | N/A  | N/A  | Storm Grate/Utility Hazard? | N/A  |
|                             | Obstruction Type      |      | l    | Storm Grate/Utility Type    |      |
|                             |                       | N/A  |      |                             | N/A  |
|                             |                       |      | Yes  | Surface Condition? (G/P)    | Good |
|                             |                       |      | No   | Curb Slope (%)              | 9.9  |