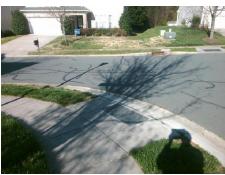

## Access Compliance Report Public Rights-of-Way (Curb Ramps)

Intersection ID: 47450Main Street: PINTAIL\_LANDING\_LNCross Street: MALLARD\_LANDING\_RDLocation:SEADA ID: 8792FDC21427Ramp Type: BlendTrans2Initial Pass/Fail: FailOverall Compliance: NoSeverity Score:10

Possible Solutions:

Remove & Replace Curb Ramp With Two New Directional Ramps or Equivalent.

Surveyor Notes:

N/A

PROW/ADA:

Not Found, R304.5.1, R304.5.3

Total Cost: \$ 3200.00

| Compliance Description Data |                       | Data | Comp | liance Description          | Data |
|-----------------------------|-----------------------|------|------|-----------------------------|------|
| N/A                         | Ramp Length (in)      | 95.0 | Yes  | BlendTrans Slope (%)        | 3.3  |
| No                          | Ramp Width (in)       | 47.5 | No   | BlendTrans XSlope (%)       | 4.8  |
| N/A                         | Flare Type LT         | N/A  | N/A  | Flare Type RT               | N/A  |
| N/A                         | Flare Slope LT (%)    | N/A  | N/A  | Flare Slope RT (%)          | N/A  |
| N/A                         | Flare Traversable LT? | N/A  | N/A  | Flare Traversable RT?       | N/A  |
| N/A                         | Landing Length (in)   | N/A  | N/A  | DWS Provided?               | N/A  |
| N/A                         | Landing Width (in)    | N/A  | N/A  | DWS Contrast?               | N/A  |
| N/A                         | Landing Slope (%)     | N/A  | N/A  | DWS Length (in)             | N/A  |
| N/A                         | Landing X Slope (%)   | N/A  | N/A  | DWS Full Width?             | N/A  |
| N/A                         | Landing Curb? (Y/N)   | N/A  | N/A  | DWS Offset (in)             | N/A  |
| N/A                         | Shared Landing?       | N/A  |      |                             |      |
| N/A                         | Gutter Ponding?       | N/A  | N/A  | Gutter Slope (%)            | N/A  |
| N/A                         | Gutter Lip Ht (in)    | N/A  | N/A  | Gutter X Slope (%)          | N/A  |
| N/A                         | Painted X Walk1?      | No   | N/A  | Painted X Walk2?            | No   |
|                             | X Walk 1 Direction    | To N |      | X Walk 2 Direction          | To W |
|                             | X Walk 1 Width (in)   | N/A  |      | X Walk 2 Width (in)         | N/A  |
|                             | X Walk 1 Slope (%)    | 6.3  |      | X Walk 2 Slope (%)          | 4.9  |
|                             | X Walk 1 X Slope (%)  | 2.6  |      | X Walk 2 X Slope (%)        | 5.3  |
| N/A                         | Ramp inside XWalk1?   | N/A  | N/A  | Ramp inside XWalk2?         | N/A  |
|                             | Road Slope (%)        | 4.3  |      | Clear Space?                | N/A  |
|                             | Road X Slope (%)      | 5.9  | N/A  | Clear Space to XWalk (in)   | N/A  |
| N/A                         | Any Obstructions?     | N/A  | N/A  | Storm Grate/Utility Hazard? | N/A  |
|                             | Obstruction Type      |      | l    | Storm Grate/Utility Type    |      |
|                             |                       | N/A  |      |                             | N/A  |
|                             |                       |      | Yes  | Surface Condition? (G/P)    | Good |
|                             |                       |      | No   | Curb Slope (%)              | 9.9  |