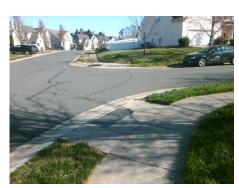

## Access Compliance Report Public Rights-of-Way (Curb Ramps)

Intersection ID: 47450Main Street: PINTAIL\_LANDING\_LNCross Street: MALLARD\_LANDING\_RDLocation:SEADA ID: 8792FDC21427Ramp Type: BlendTrans2Initial Pass/Fail: FailOverall Compliance: NoSeverity Score:10

Possible Solutions:

Remove & Replace Curb Ramp With Two New Directional Ramps or Equivalent.

Surveyor Notes:

N/A

PROW/ADA:

Not Found, R304.5.1, R304.5.3

Total Cost: \$ 3200.00

| Compliance Description Data |                       | Data | Comp | liance Description          | Data |
|-----------------------------|-----------------------|------|------|-----------------------------|------|
| N/A                         | Ramp Length (in)      | 95.0 | Yes  | BlendTrans Slope (%)        | 3.3  |
| No                          | Ramp Width (in)       | 47.5 | No   | BlendTrans XSlope (%)       | 4.8  |
| N/A                         | Flare Type LT         | N/A  | N/A  | Flare Type RT               | N/A  |
| N/A                         | Flare Slope LT (%)    | N/A  | N/A  | Flare Slope RT (%)          | N/A  |
| N/A                         | Flare Traversable LT? | N/A  | N/A  | Flare Traversable RT?       | N/A  |
| N/A                         | Landing Length (in)   | N/A  | N/A  | DWS Provided?               | N/A  |
| N/A                         | Landing Width (in)    | N/A  | N/A  | DWS Contrast?               | N/A  |
| N/A                         | Landing Slope (%)     | N/A  | N/A  | DWS Length (in)             | N/A  |
| N/A                         | Landing X Slope (%)   | N/A  | N/A  | DWS Full Width?             | N/A  |
| N/A                         | Landing Curb? (Y/N)   | N/A  | N/A  | DWS Offset (in)             | N/A  |
| N/A                         | Shared Landing?       | N/A  |      |                             |      |
| N/A                         | Gutter Ponding?       | N/A  | N/A  | Gutter Slope (%)            | N/A  |
| N/A                         | Gutter Lip Ht (in)    | N/A  | N/A  | Gutter X Slope (%)          | N/A  |
| N/A                         | Painted X Walk1?      | No   | N/A  | Painted X Walk2?            | No   |
|                             | X Walk 1 Direction    | To N |      | X Walk 2 Direction          | To W |
|                             | X Walk 1 Width (in)   | N/A  |      | X Walk 2 Width (in)         | N/A  |
|                             | X Walk 1 Slope (%)    | 6.3  |      | X Walk 2 Slope (%)          | 4.9  |
|                             | X Walk 1 X Slope (%)  | 2.6  |      | X Walk 2 X Slope (%)        | 5.3  |
| N/A                         | Ramp inside XWalk1?   | N/A  | N/A  | Ramp inside XWalk2?         | N/A  |
|                             | Road Slope (%)        | 4.3  |      | Clear Space?                | N/A  |
|                             | Road X Slope (%)      | 5.9  | N/A  | Clear Space to XWalk (in)   | N/A  |
| N/A                         | Any Obstructions?     | N/A  | N/A  | Storm Grate/Utility Hazard? | N/A  |
|                             | Obstruction Type      |      | l    | Storm Grate/Utility Type    |      |
|                             |                       | N/A  |      |                             | N/A  |
|                             |                       |      | Yes  | Surface Condition? (G/P)    | Good |
|                             |                       |      | No   | Curb Slope (%)              | 9.9  |