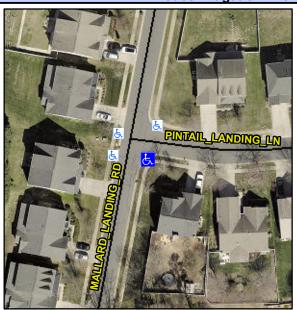

## Access Compliance Report Public Rights-of-Way (Curb Ramps)

Intersection ID: 47450Main Street: PINTAIL\_LANDING\_LNCross Street: MALLARD\_LANDING\_RDLocation:SEADA ID: 8792FDC21427Ramp Type: BlendTrans2Initial Pass/Fail: FailOverall Compliance: NoSeverity Score:10

**Codes/Mitigation Info/Possible Solution** 

Field Measurements/Component Compliance

Street 1 Name
Stop Condition-Street 1
Street 2 Name
Stop Condition-Street 2

PINTAIL LANDING LN
StopSign
MALLARD LANDING RD
None